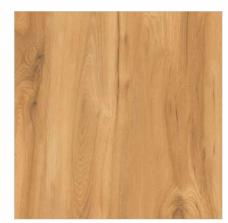

Prime Symphony Ivory Faces : 8

Prime Symphony Coffee Faces : 8

Strength

Prime Iroko Wood Natural Faces : 3

Prime Iroko Wood Brown Faces : 3

Prime Rhine Wood Cherry Faces : 8

Finish

A
MODERN
INTERPRETATION
OF
SURFACES

## Sugar Finish

Prime Iroko Wood Natural Faces : 3

Prime Iroko Wood Brown Faces : 3

Prime Nigeria Brown Faces : 4

Prime Nigeria Verde Faces : 4

Finish

BLEND OF FRAGMENTS OF COLOURS