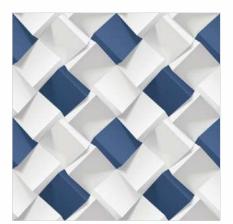

# GLOSSY

PLEASANT DEPICTION OF BRILLIANT SURFACES

Prime Statuario Fine Faces : 9

Prime Cararra Faces : 4

Prime Marvel Beige Faces : 4

Prime Armonia Grey Faces : 6

Prime Pinaquva Pearl Faces : 8

Prime Dyna Classic Pearl Faces : 4

Prime Daino Beige Faces : 4

Prime 3d 102

High Strength

Prime 3d 103 Prime 3d 115

Prime Alfanjo Beige Book Match

Prime Diamond Onyx Book Match