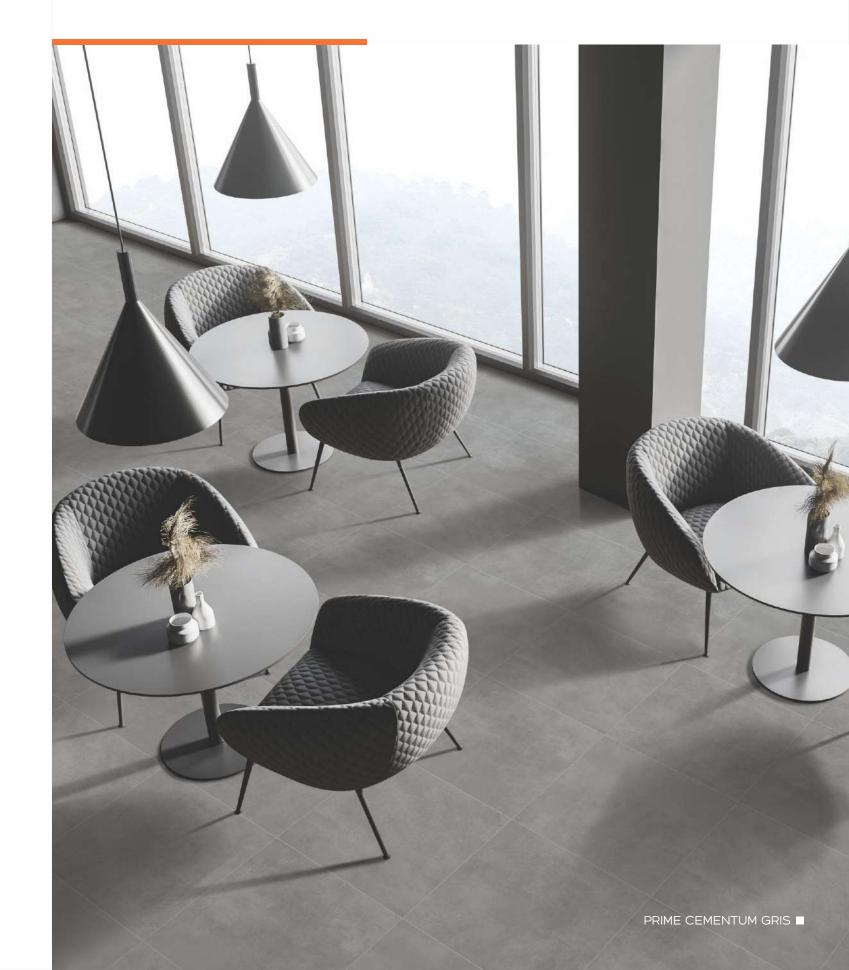

Prime Cementum Gris Faces: 4

Prime Cementum Nero Faces : 4

600x600mm

Maintenance Free

Prime Cementum Verde Faces: 4

Prime Cementum Azul Faces : 4

Prime Cementum Moka Faces : 4

Prime Cementum Moka Decor