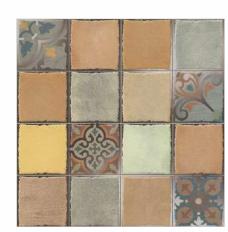

## Rustic Finish With Glossy Effect

Prime Ethnic Mix Faces : 1

Prime Mo Giallo Silver Faces : 1

Prime Mo Giallo Azul Faces : 1

Prime Mo Oxo Black Faces : 1

Prime Mo Oxo Hunter Faces : 1

Moroccan Series Rustic With Glossy Effect

#### Moroccan Series Rustic Finish

600x600mm

Strength

Prime Inspiro Azul

Prime Artsy Cielo

Prime District Strips

Prime District Circle

#### Moroccan Series Metal Effect

Prime Palacio

Prime Polo

Prime Marco

- Finish Rustic With Glossy Effect Rustic

THE SYNERGY OF ELEGANCE AND ALLURE