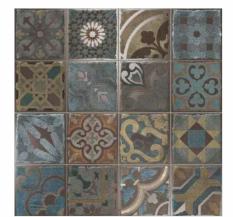

## Rustic Finish With Glossy Effect

Prime Ethnic Mix Faces : 1

Prime Mo Giallo Silver Faces : 1

Prime Mo Giallo Azul Faces : 1

Prime Mo Oxo Black Faces : 1

Prime Mo Oxo Hunter Faces : 1

Moroccan Series Rustic With Glossy Effect

#### Moroccan Series Rustic Finish

600x600mm

Strength

Prime Inspiro Azul

Prime Artsy Cielo

Prime District Strips

Prime District Circle

#### Moroccan Series Metal Effect

Prime Palacio

Prime Polo

Prime Marco

- Finish Rustic With Glossy Effect Rustic

THE SYNERGY OF ELEGANCE AND ALLURE