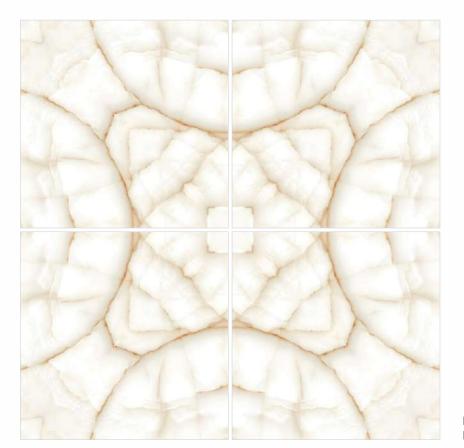

# GLOSSY

PLEASANT DEPICTION OF BRILLIANT SURFACES

Prime Statuario Fine Faces : 9

Prime Cararra Faces : 4

Prime Marvel Beige Faces : 4

Prime Armonia Grey Faces : 6

Prime Pinaquva Pearl Faces : 8

Prime Dyna Classic Pearl Faces : 4