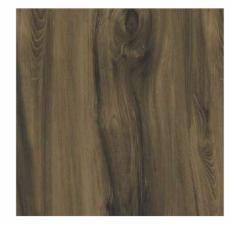

Prime Symphony Ivory Faces : 8

Prime Symphony Coffee Faces : 8

Strength

Prime Iroko Wood Natural Faces : 3

Prime Iroko Wood Brown Faces : 3

Prime Rhine Wood Cherry Faces : 8

Finish

A
MODERN
INTERPRETATION
OF
SURFACES

## Sugar Finish

Prime Iroko Wood Natural Faces : 3

Prime Iroko Wood Brown Faces : 3

Prime Nigeria Brown Faces : 4

Prime Nigeria Verde Faces : 4

Finish

BLEND OF FRAGMENTS OF COLOURS