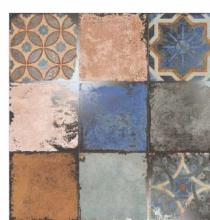

## Rustic Finish With Glossy Effect

Prime Ethnic Mix Faces : 1

Prime Mo Giallo Silver Faces : 1

Prime Mo Giallo Azul Faces : 1

Prime Mo Oxo Black Faces : 1

Prime Mo Oxo Hunter Faces : 1

Moroccan Series Rustic With Glossy Effect

#### Moroccan Series Rustic Finish

600x600mm

Strength

Prime Inspiro Azul

Prime Artsy Cielo

Prime District Strips

Prime District Circle

#### Moroccan Series Metal Effect

Prime Palacio

Prime Polo

Prime Marco

- Finish Rustic With Glossy Effect Rustic

THE SYNERGY OF ELEGANCE AND ALLURE