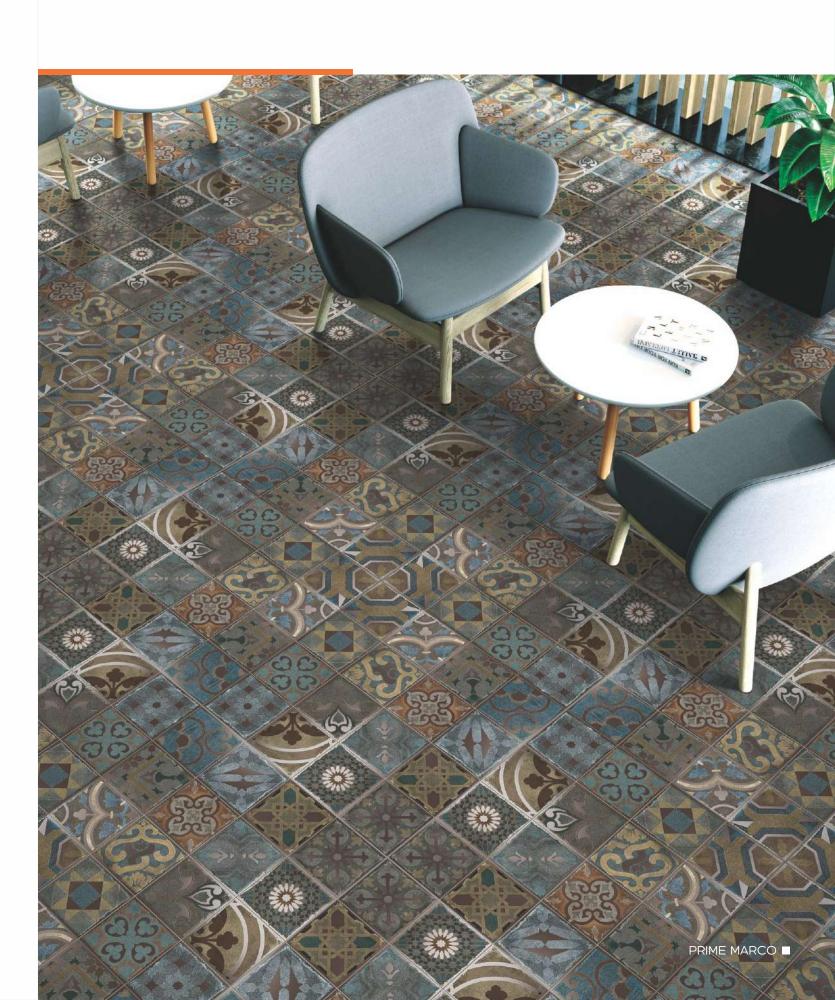

#### Moroccan Series Metal Effect

Prime Palacio

Prime Polo

Prime Marco

- Finish Rustic With Glossy Effect Rustic

THE SYNERGY OF ELEGANCE AND ALLURE