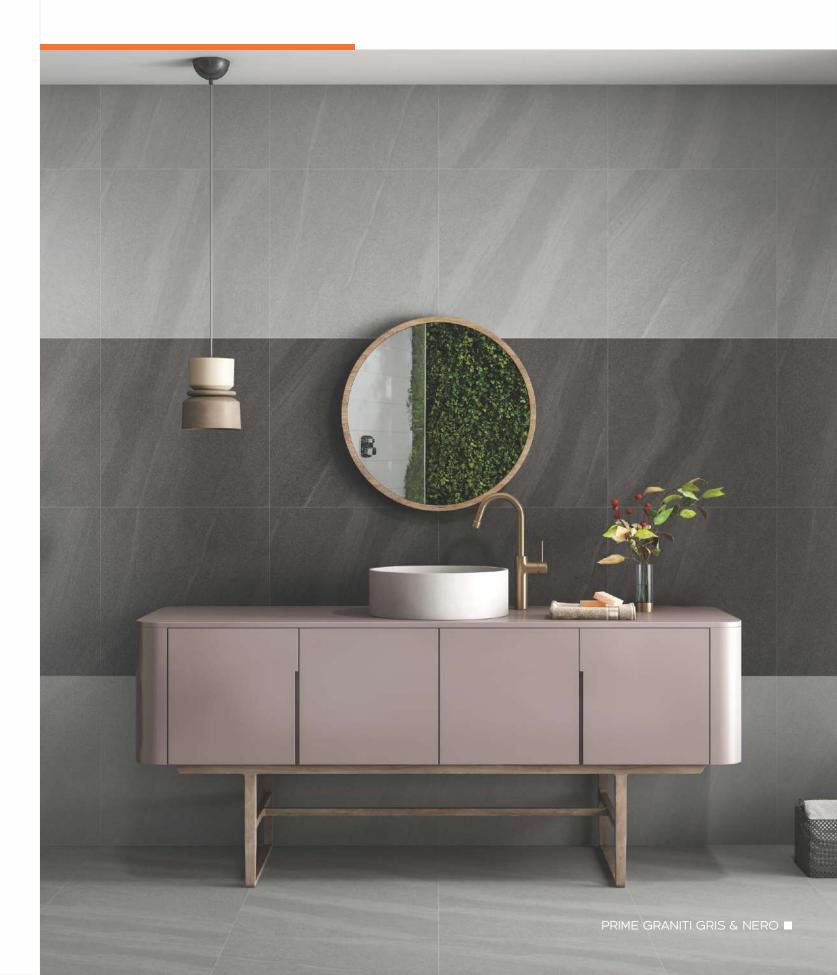

#### Incrastone Finish

600x600mm

Strength

Maintenance Free

CREANZA

Prime Graniti Beige Faces : 10

Prime Graniti Bianco Faces: 10

Prime Graniti Gris Faces: 10