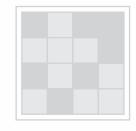

V1 Uniform Appearance

V2 Slight Variation

**V3** Moderate Variation

V4 Substantial Variation

#### The Classification Is As Follow:

V1 Minimal Variation

**V3** Random Variation

V2 Slight Variation

V4 Substantial Variation