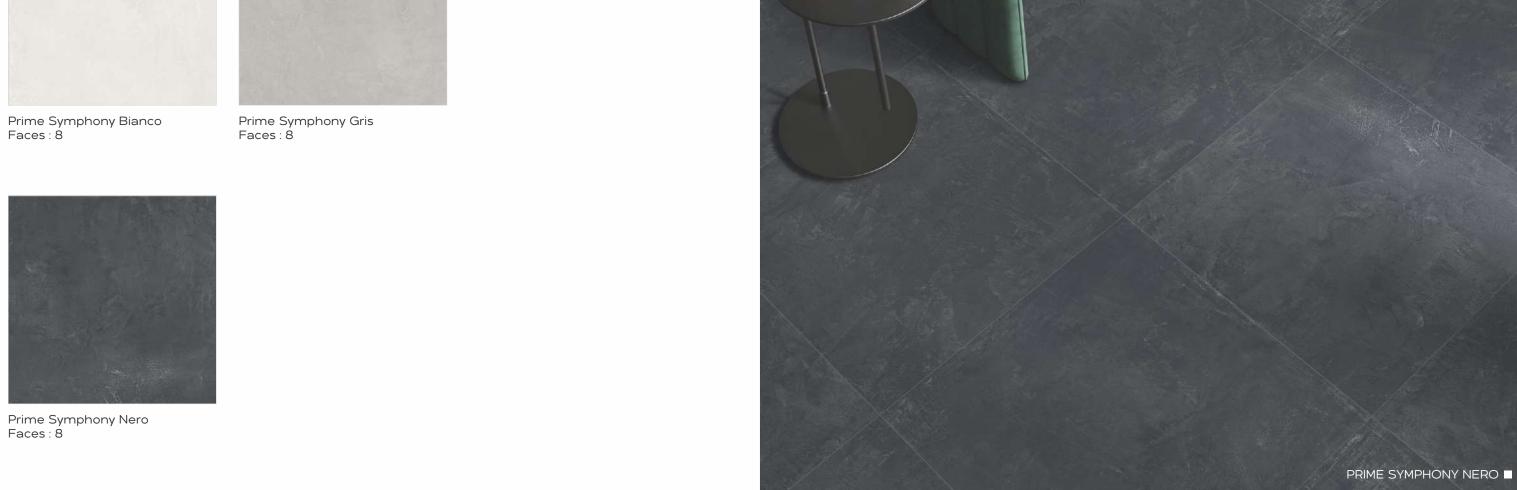

Prime Cementum Gris Faces: 4

Prime Cementum Nero Faces : 4

600x600mm

Maintenance Free

Prime Cementum Verde Faces: 4

Prime Cementum Azul Faces : 4

Prime Cementum Moka Faces : 4

Prime Cementum Moka Decor

Prime Symphony Ivory Faces : 8

Prime Symphony Coffee Faces : 8

Strength

Prime Iroko Wood Natural Faces : 3

Prime Iroko Wood Brown Faces : 3

Prime Rhine Wood Cherry Faces : 8

Finish

A
MODERN
INTERPRETATION
OF
SURFACES