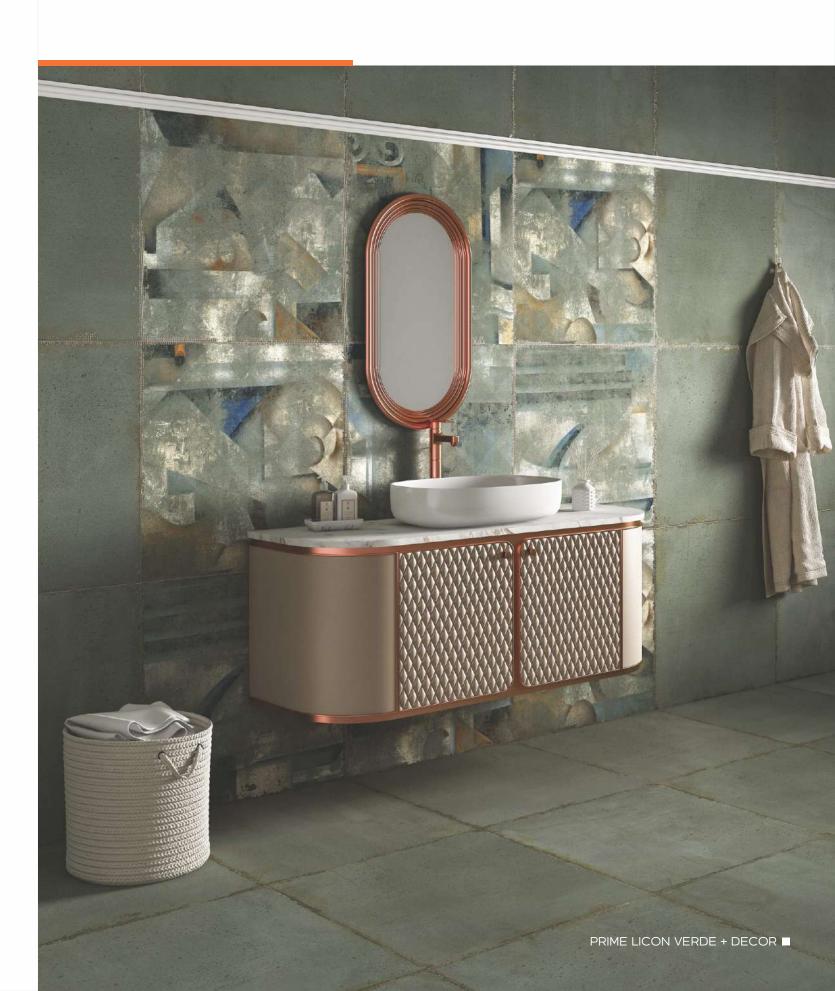

## Radiant

600x600mm

Strength

CREANZA

Prime Contessa Denim Faces : 5

Prime Contessa Denim Decor Faces : 3

Prime Licon Gris Faces: 6

Prime Licon Gris Decor Faces: 3

Prime Licon Verde Faces : 6

Prime Licon Verde Decor Faces: 6

Finish

THE CONTEMPORARY REPRESENTATION OF WOOD