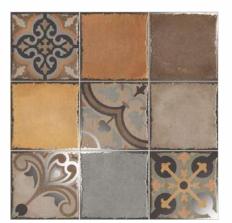

## Rustic Finish With Glossy Effect

Prime Ethnic Mix Faces : 1

Prime Mo Giallo Silver Faces : 1

Prime Mo Giallo Azul Faces : 1

Prime Mo Oxo Black Faces : 1

Prime Mo Oxo Hunter Faces : 1

Moroccan Series Rustic With Glossy Effect

#### Moroccan Series Rustic Finish

600x600mm

Strength

Prime Inspiro Azul

Prime Artsy Cielo

Prime District Strips

Prime District Circle

#### Moroccan Series Metal Effect

Prime Palacio

Prime Polo

Prime Marco

- Finish Rustic With Glossy Effect Rustic

THE SYNERGY OF ELEGANCE AND ALLURE