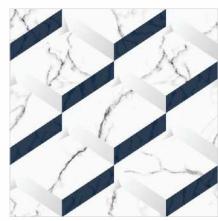

# GLOSSY

PLEASANT DEPICTION OF BRILLIANT SURFACES

Prime Statuario Fine Faces : 9

Prime Cararra Faces : 4

Prime Marvel Beige Faces : 4

Prime Armonia Grey Faces : 6

Prime Pinaquva Pearl Faces : 8

Prime Dyna Classic Pearl Faces : 4

Prime Daino Beige Faces : 4

Prime 3d 102

High Strength

Prime 3d 103 Prime 3d 115

Prime Alfanjo Beige Book Match

Prime Diamond Onyx Book Match