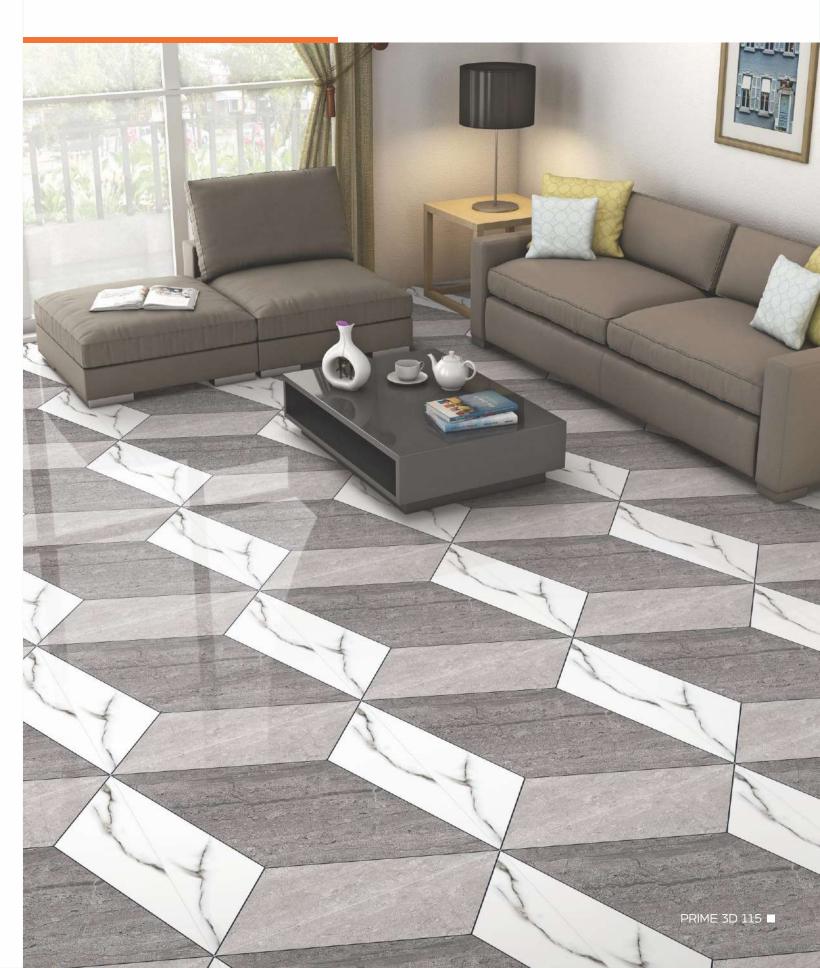

Prime Daino Beige Faces : 4

Prime 3d 102

High Strength

Prime 3d 103 Prime 3d 115

Prime Alfanjo Beige Book Match

Prime Diamond Onyx Book Match