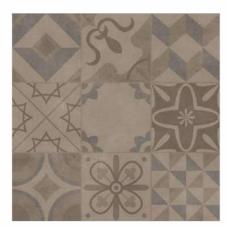

## Rustic Finish With Glossy Effect

Prime Ethnic Mix Faces : 1

Prime Mo Giallo Silver Faces : 1

Prime Mo Giallo Azul Faces : 1

Prime Mo Oxo Black Faces : 1

Prime Mo Oxo Hunter Faces : 1

Moroccan Series Rustic With Glossy Effect

#### Moroccan Series Rustic Finish

600x600mm

Strength

Prime Inspiro Azul

Prime Artsy Cielo

Prime District Strips

Prime District Circle