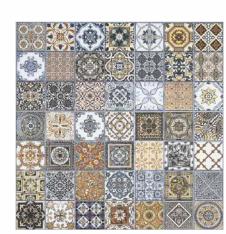

## Rustic Finish With Glossy Effect

Prime Ethnic Mix Faces : 1

Prime Mo Giallo Silver Faces : 1

Prime Mo Giallo Azul Faces : 1

Prime Mo Oxo Black Faces : 1

Prime Mo Oxo Hunter Faces : 1

Moroccan Series Rustic With Glossy Effect

#### Moroccan Series Rustic Finish

600x600mm

Strength

Prime Inspiro Azul

Prime Artsy Cielo

Prime District Strips

Prime District Circle