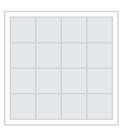

V1 Uniform Appearance

V2 Slight Variation

**V3** Moderate Variation

V4 Substantial Variation

#### The Classification Is As Follow:

V1 Minimal Variation

**V3** Random Variation

V2 Slight Variation

V4 Substantial Variation