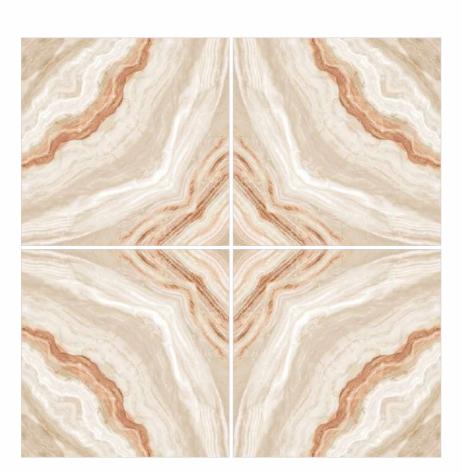

Prime Daino Beige Faces : 4

Prime 3d 102

High Strength

Prime 3d 103 Prime 3d 115

Prime Alfanjo Beige Book Match

Prime Diamond Onyx Book Match