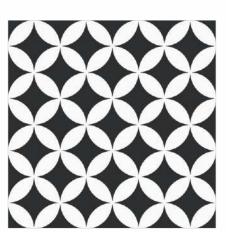

#### Moroccan Series Rustic Finish

600x600mm

Strength

Prime Inspiro Azul

Prime Artsy Cielo

Prime District Strips

Prime District Circle