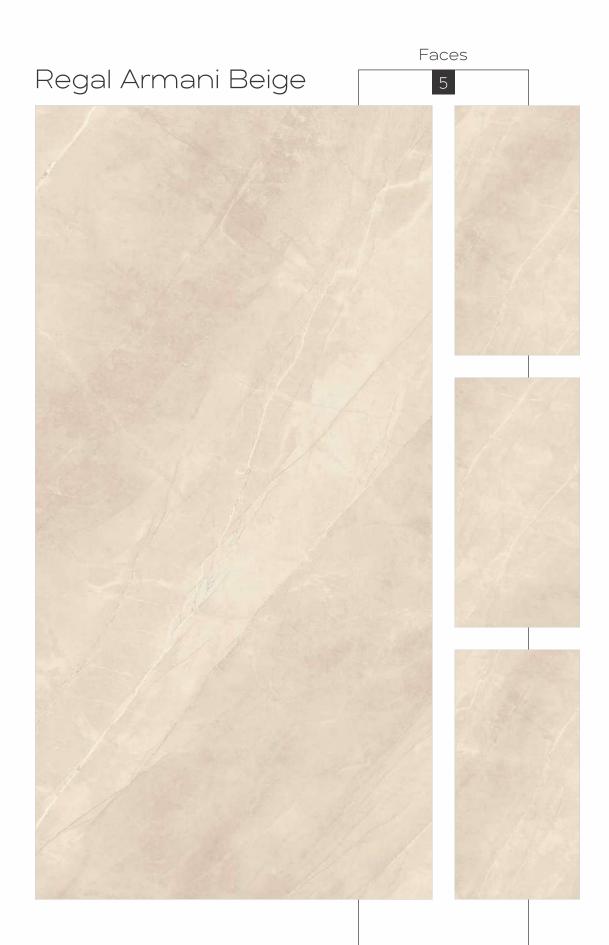

new thought process for the best results. Ideas for the future!



## An exceptional Collection

CREANZA provides an extraordinary collection of tiles that are available in diverse designs. These tiles are crafted to perfection to provide the ultimate comfort and luxurious experience with their fine functionalities and high-end quality.





800x 1600mm







High trenath

Maintenance Free

Eco Friendl







Random Designs

<0.08% water absorption

Chemic













High gloss
Black High Gloss
Glossy
Carving
Rustic
Rustic With Glossy Ink
Prismatic
Metallic
Matt



High Gloss



























## Black High Gloss FINISH



800x1600mm























































































































































































































































Regal Breccia Aurora Mirror Book Match AB

















































































































































































































Carving Finish

LASTRA
THE NEXT GEN SLAB

800x1600mm Colour Moods









Rustic



Rustic Finish

800x1600mm

Colour Moods



Regal Symphony Blanco

Faces























# Rustic With Glossy Ink FINISH



800x1600mm



















Regal Cloudy Metal Orange Faces 3





































### Instructions

### Handling

For handling the slabs, as well as for cutting and laying, CREANZA recommends the use of a kit of d