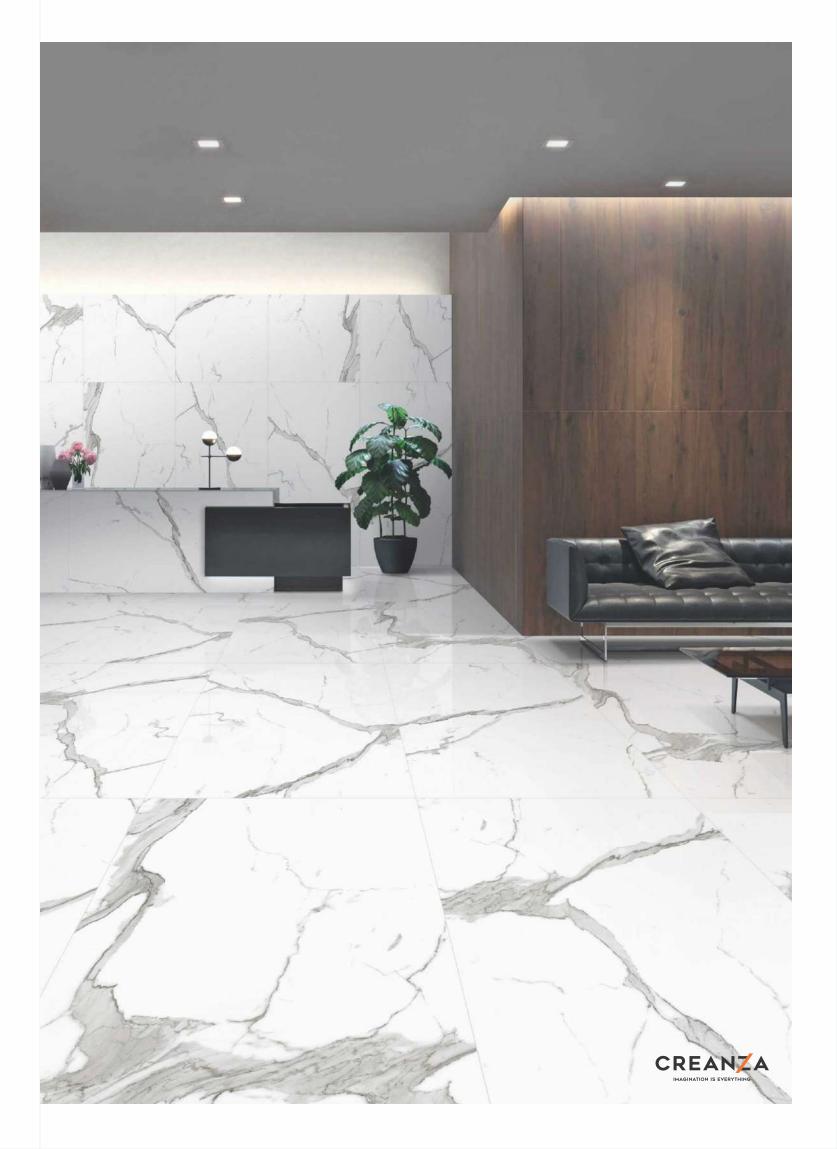

path of growth and progress. Marching ahead on the bright path of achievement we are bringing a new thought process for the best results. Ideas for the future!



## An exceptional Collection

CREANZA provides an extraordinary collection of tiles that are available in diverse designs. These tiles are crafted to perfection to provide the ultimate comfort and luxurious experience with their fine functionalities and high-end quality.





800x 1600mm







High trenath

Maintenance Free

Eco Friendl







Random Designs

<0.08% water absorption

Chemic













High gloss
Black High Gloss
Glossy
Carving
Rustic
Rustic With Glossy Ink
Prismatic
Metallic
Matt



High Gloss



























## Black High Gloss FINISH



800x1600mm























































































































































































































































Regal Breccia Aurora Mirror Book Match AB

















































































































































































































Carving Finish

LASTRA
THE NEXT GEN SLAB

800x1600mm Colour Moods









Rustic



Rustic Finish

800x1600mm

Colour Moods



Regal Symphony Blanco

Faces























# Rustic With Glossy Ink FINISH



800x1600mm



















Regal Cloudy Metal Orange Faces 3





































### Instructions

### Handling

For