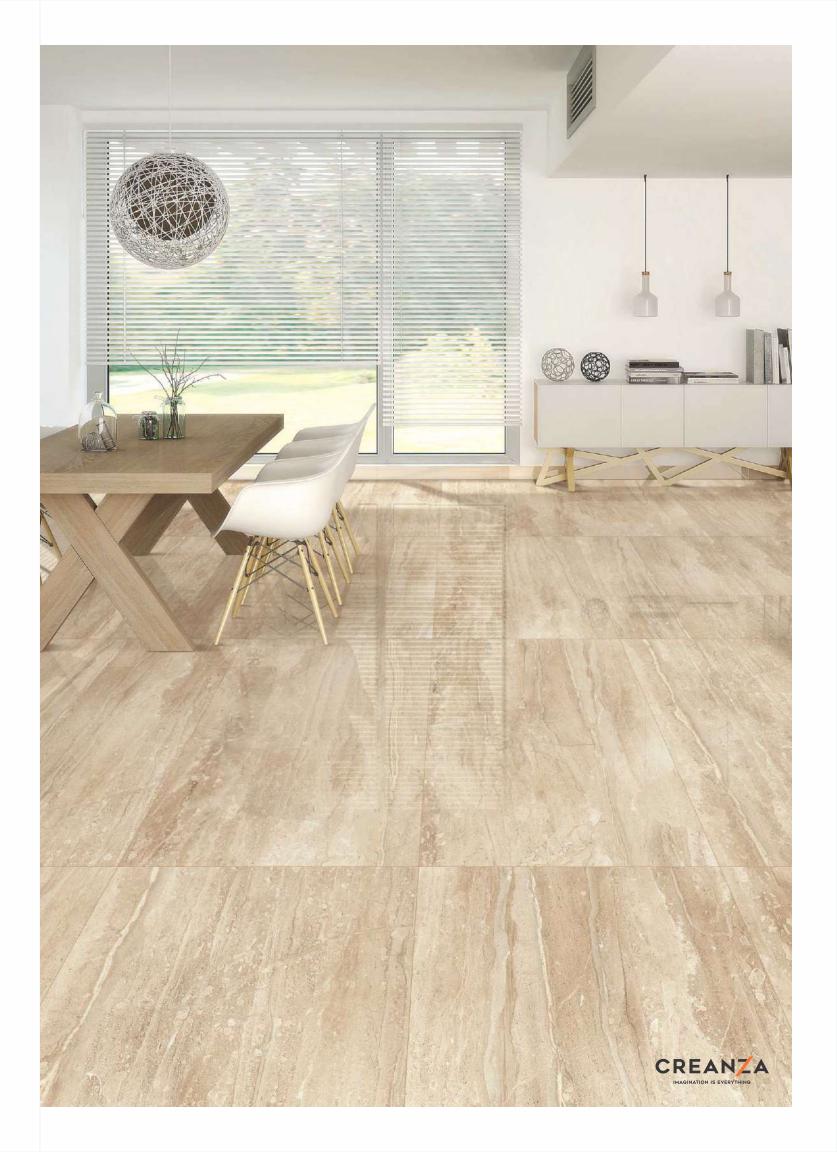

## PHENOMENAL CREATIONS

800x1600mm

800x 1600mm

High trenath

Maintenance Free

Eco Friendl

Random Designs

<0.08% water absorption

Chemic

High gloss
Black High Gloss
Glossy
Carving
Rustic
Rustic With Glossy Ink
Prismatic
Metallic
Matt