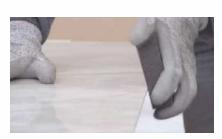

### Laying & Levelling

1. Cement laying on Floor

2. Cement laying on Tile

3. Spacers + Leveller

4. Levelling Wedges

5. After Levelling Process leave it for 8-10 hrs.

6. Remove Wedges ones it Dry

### Floor Installation

- 1. First spread the cement mixer onto the floor substrate
- 2. At the same time, Apply the cement mixer onto the back of the slab with a tile trowel.
- 3. The recommended cement mixer is must be spread over in one direction only.
- 4. Using a trowel and following the same direction as previously applied to the back of the slab
- 5. Being careful to maintain a minimum joint of 3mm.
- 6. Tap the slab with a rubber trowel for a complete fixing, ensuring the air is expelled. It is recommended to start from the centre of the slabs and then move towards the edges.
- 7. Complete the laying operations using a suitable sealant, while keeping at least a 3mm joint through the use of spacers
- 8. To make this task easier, use the special device for pulling over the slabs, available on the market
- 9. Levelling wedges at each linear metre of the slabs are recommended
- 10. After Levelling Process leave it for 8-10 hours Remove Wedges ones it Dry