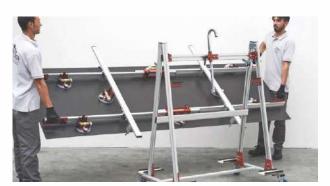

### Handling

For handling the slabs, as well as for cutting and laying, CREANZA recommends the use of a kit of devices designed especially for large sizes. To increase rigidity and limit twisting, use a system composed of parallel and transverse guides

Reinforced Trolley for slab tile