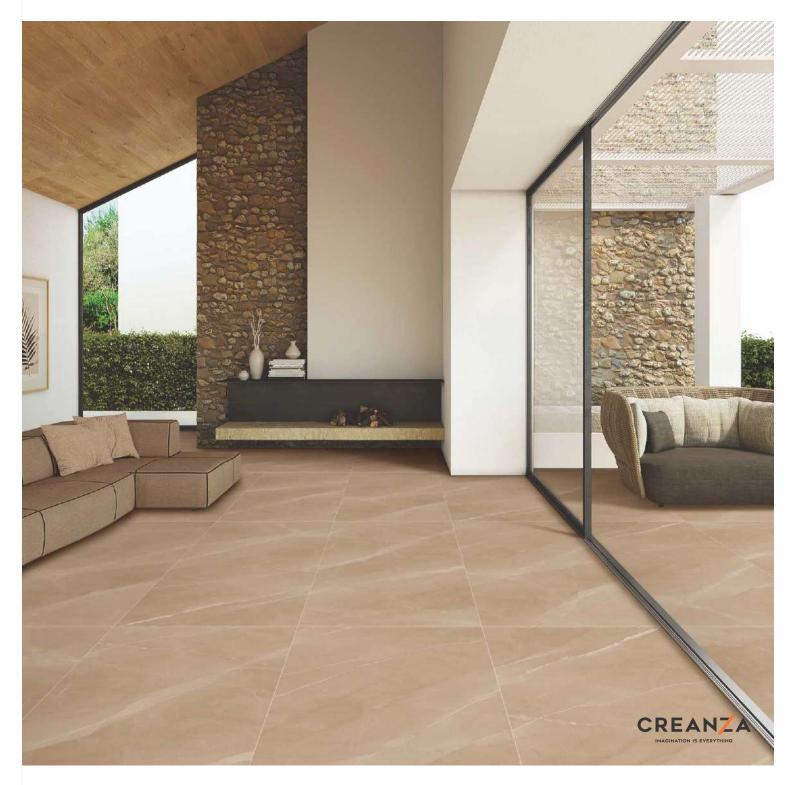

## An exceptional Collection

CREANZA provides an extraordinary collection of tiles that are available in diverse designs. These tiles are crafted to perfection to provide the ultimate comfort and luxurious experience with their fine functionalities and high-end quality.

800x 1600mm

High trenath

Maintenance Free

Eco Friendl

Random Designs

<0.08% water absorption

Chemic

High gloss
Black High Gloss
Glossy
Carving
Rustic
Rustic With Glossy Ink
Prismatic
Metallic
Matt