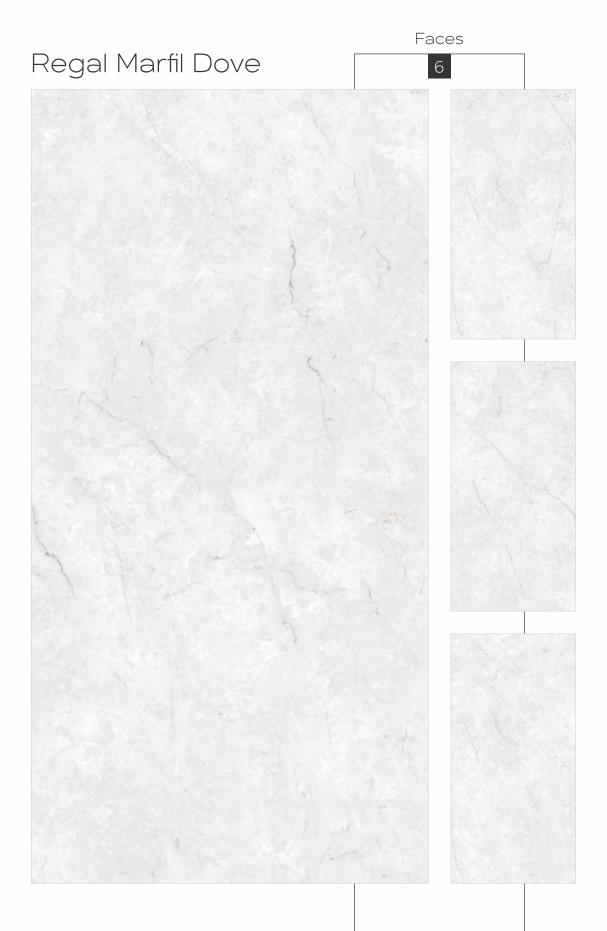

afted to perfection to provide the ultimate comfort and luxurious experience with their fine functionalities and high-end quality.





800x 1600mm







High trenath

Maintenance Free

Eco Friendl







Random Designs

<0.08% water absorption

Chemic













High gloss
Black High Gloss
Glossy
Carving
Rustic
Rustic With Glossy Ink
Prismatic
Metallic
Matt



High Gloss



























## Black High Gloss FINISH



800x1600mm























































































































































































































































Regal Breccia Aurora Mirror Book Match AB

















































































































































































































Carving Finish

LASTRA
THE NEXT GEN SLAB

800x1600mm Colour Moods









Rustic



Rustic Finish

800x1600mm

Colour Moods



Regal Symphony Blanco

Faces























# Rustic With Glossy Ink FINISH



800x1600mm



















Regal Cloudy Metal Orange Faces 3





































### Instructions

### Handling

For handling the slabs, as well as for cutting and laying, CREANZA recommends the use of a kit of devices designed especially for large sizes. To increase rigidity and limit twisting, use a system composed of parallel and transverse guides







Reinforced Trolley for slab tile

### Cutting & Drilling

###