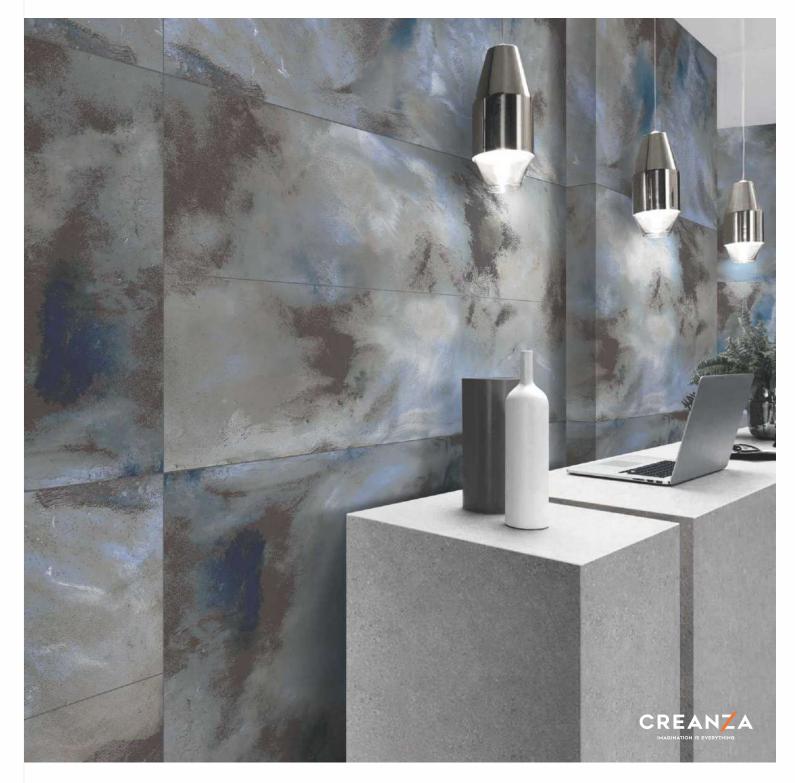

800x1600mm























































































































































































































































Regal Breccia Aurora Mirror Book Match AB

















































































































































































































Carving Finish

LASTRA
THE NEXT GEN SLAB

800x1600mm Colour Moods









Rustic



Rustic Finish

800x1600mm

Colour Moods



Regal Symphony Blanco

Faces























# Rustic With Glossy Ink FINISH



800x1600mm



















Regal Cloudy Metal Orange Faces 3





































### Instructions

### Handling

For handling the slabs, as well as for cutting and laying, CREANZA recommends the use of a kit of devices designed especially for large sizes. To increase rigidity and limit twisting, use a system composed of parallel and transverse guides







Reinforced Trolley for slab tile

### Cutting & Drilling

### 1. Side Cutting Process



1. Cutting Unit

### 2. Centre Cutting Process



1. Non Percussion Drill

### 3. Centre Drilling Process



1. Round Cut with Diamond Blade Drill

2. Cutting of Tile



2. Cut with Diamond Blade Angle Grinder



3. Refining Smooth Rough Edges With A Diamond Polishing Pad



3. Refining Smooth Rough Edges With A Diamond Polishing Pad

### Laying & Levelling



1. Cement laying on Floor



2. Cement la