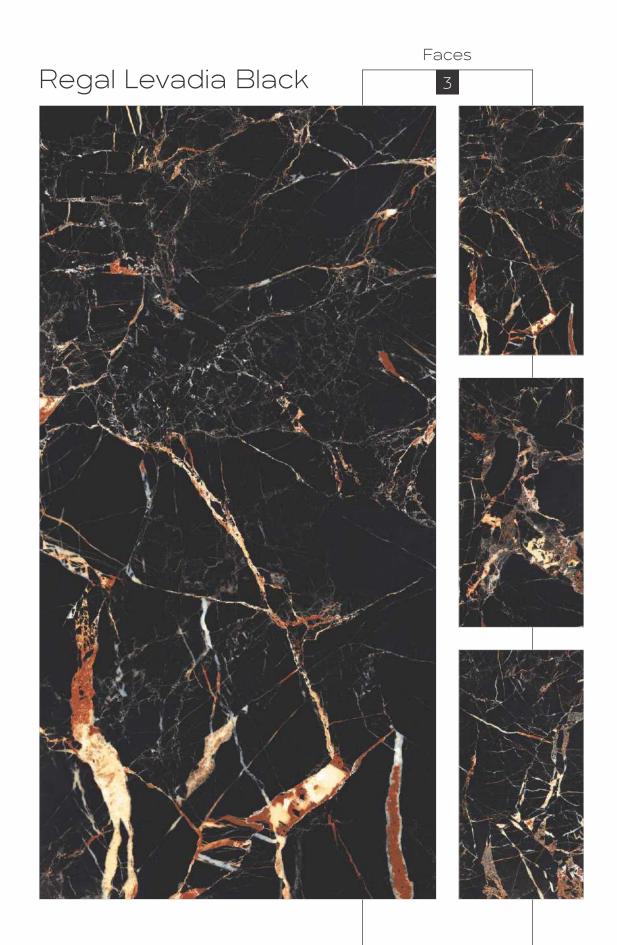

e efforts of the man power has led us to the path of growth and progress. Marching ahead on the bright path of achievement we are bringing a new thought process for the best results. Ideas for the future!



## An exceptional Collection

CREANZA provides an extraordinary collection of tiles that are available in diverse designs. These tiles are crafted to perfection to provide the ultimate comfort and luxurious experience with their fine functionalities and high-end quality.





800x 1600mm







High trenath

Maintenance Free

Eco Friendl







Random Designs

<0.08% water absorption

Chemic













High gloss
Black High Gloss
Glossy
Carving
Rustic
Rustic With Glossy Ink
Prismatic
Metallic
Matt



High Gloss



























## Black High Gloss FINISH



800x1600mm























































































































































































































































Regal Breccia Aurora Mirror Book Match AB

















































































































































































































Carving Finish

LASTRA
THE NEXT GEN SLAB

800x1600mm Colour Moods









Rustic



Rustic Finish

800x1600mm

Colour Moods



Regal Symphony Blanco

Faces























# Rustic With Glossy Ink FINISH



800x1600mm



















Regal Cloudy Metal Orange Faces 3