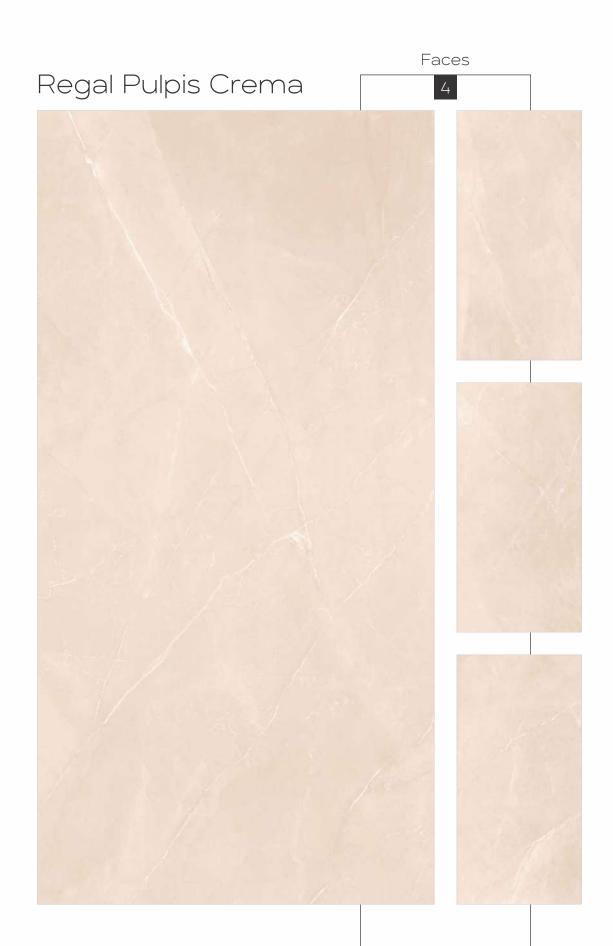

vement we are bringing a new thought process for the best results. Ideas for the future!



## An exceptional Collection

CREANZA provides an extraordinary collection of tiles that are available in diverse designs. These tiles are crafted to perfection to provide the ultimate comfort and luxurious experience with their fine functionalities and high-end quality.





800x 1600mm







High trenath

Maintenance Free

Eco Friendl







Random Designs

<0.08% water absorption

Chemic













High gloss
Black High Gloss
Glossy
Carving
Rustic
Rustic With Glossy Ink
Prismatic
Metallic
Matt



High Gloss



























## Black High Gloss FINISH



800x1600mm























































































































































































































































Regal Breccia Aurora Mirror Book Match AB

















































































































































































































Carving Finish

LASTRA
THE NEXT GEN SLAB

800x1600mm Colour Moods









Rustic



Rustic Finish

800x1600mm

Colour Moods



Regal Symphony Blanco

Faces























# Rustic With Glossy Ink FINISH



800x1600mm



















Regal Cloudy Metal Orange Faces 3





































### Instructions

### Handling

For handling the slabs, as well as for cutting and laying, CREANZA recommen