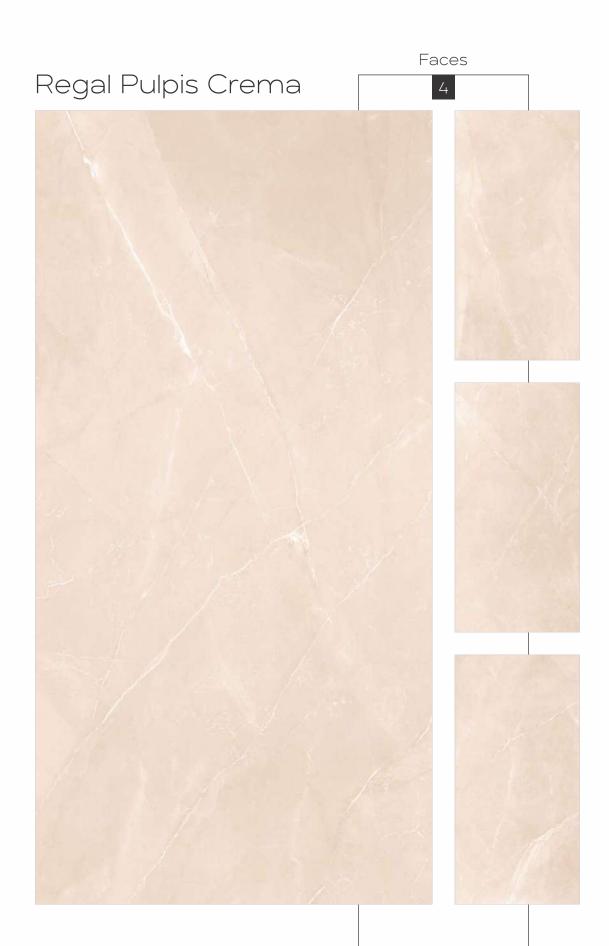

Regal Breccia Aurora Mirror Book Match AB

















































































































































































































Carving Finish

LASTRA
THE NEXT GEN SLAB

800x1600mm Colour Moods









Rustic



Rustic Finish

800x1600mm

Colour Moods



Regal Symphony Blanco

Faces























# Rustic With Glossy Ink FINISH



800x1600mm



















Regal Cloudy Metal Orange Faces 3





































### Instructions

### Handling

For handling the slabs, as well as for cutting and laying, CREANZA recommends the use of a kit of devices designed especially for large sizes. To increase rigidity and limit twisting, use a system composed of parallel and transverse guides







Reinforced Trolley for slab tile

### Cutting & Drilling

### 1. Side Cutting Process



1. Cutting Unit

### 2. Centre Cutting Process



1. Non Percussion Drill

### 3. Centre Drilling Process



1. Round Cut with Diamond Blade Drill

2. Cutting of Tile



2. Cut with Diamond Blade Angle Grinder



3. Refining Smooth Rough Edges With A Diamond Polishing Pad



3. Refining Smooth Rough Edges With A Diamond Polishing Pad

### Laying & Levelling



1. Cement laying on Floor



2. Cement laying on Tile



3. Spa