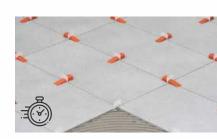

### Laying & Levelling

1. Cement laying on Floor

2. Cement laying on Tile

3. Spacers + Leveller

4. Levelling Wedges

5. After Levelling Process leave it for 8-10 hrs.

6. Remove Wedges ones it Dry

### Floor Installation

- 1. First spread the cement mixer onto the floor substrate
- 2. At the same time, Apply the cement mixer onto the back of the slab with a tile trowel.
- 3. The recommended cement mixer is must be spread over in one direction only.
- 4. Using a trowel and following the same direction as previously applied to the back of the slab
- 5. Being careful to maintain a minimum joint of 3mm.
- 6. Tap the slab with a rubber trowel for a complete fixing, ensuring the air is expelled. It is recommended to start from the centre of the slabs and then move towards the edges.
- 7. Complete the laying operations using a suitable sealant, while keeping at least a 3mm joint through the use of spacers
- 8. To make this task easier, use the special device for pulling over the slabs, available on the market
- 9. Levelling wedges at each linear metre of the slabs are recommended
- 10. After Levelling Process leave it for 8-10 hours Remove Wedges ones it Dry