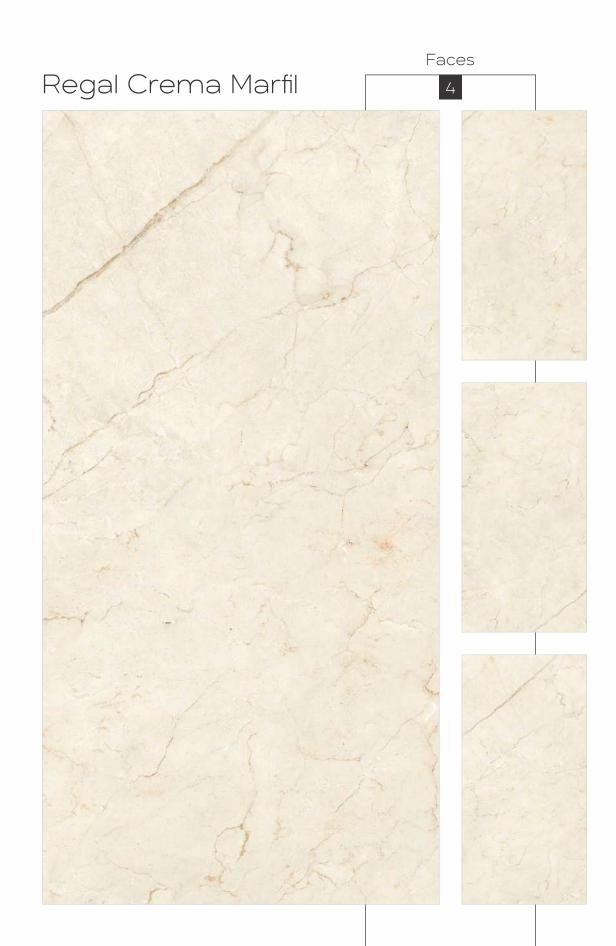

of achievement we are bringing a new thought process for the best results. Ideas for the future!



## An exceptional Collection

CREANZA provides an extraordinary collection of tiles that are available in diverse designs. These tiles are crafted to perfection to provide the ultimate comfort and luxurious experience with their fine functionalities and high-end quality.





800x 1600mm







High trenath

Maintenance Free

Eco Friendl







Random Designs

<0.08% water absorption

Chemic













High gloss
Black High Gloss
Glossy
Carving
Rustic
Rustic With Glossy Ink
Prismatic
Metallic
Matt



High Gloss



























## Black High Gloss FINISH



800x1600mm























































































































































































































































Regal Breccia Aurora Mirror Book Match AB

















































































































































































































Carving Finish

LASTRA
THE NEXT GEN SLAB

800x1600mm Colour Moods









Rustic



Rustic Finish

800x1600mm

Colour Moods



Regal Symphony Blanco

Faces























# Rustic With Glossy Ink FINISH



800x1600mm



















Regal Cloudy Metal Orange Faces 3





































### Instructions

### Handling

For handling the slabs, as well as for cutting and laying, CREANZA