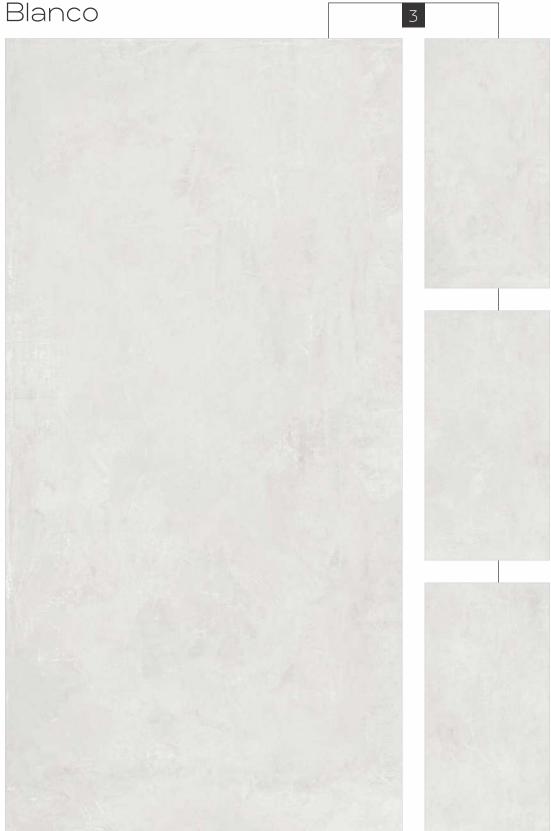

rving
Rustic
Rustic With Glossy Ink
Prismatic
Metallic
Matt



High Gloss



























## Black High Gloss FINISH



800x1600mm























































































































































































































































Regal Breccia Aurora Mirror Book Match AB

















































































































































































































Carving Finish

LASTRA
THE NEXT GEN SLAB

800x1600mm Colour Moods









Rustic



Rustic Finish

800x1600mm

Colour Moods



Regal Symphony Blanco

Faces























# Rustic With Glossy Ink FINISH



800x1600mm



















Regal Cloudy Metal Orange Faces 3





































### Instructions

### Handling

For handling the slabs, as well as for cutting and laying, CREANZA recommends the use of a kit of devices designed especially for large sizes. To increase rigidity and limit twisting, use a system composed of parallel and transverse guides







Reinforced Trolley for slab tile

### Cutting & Drilling

### 1. Side Cutting Process



1. Cutting Unit

### 2. Centre Cutting Process



1. Non Percussion Drill

### 3. Centre Drilling Process



1. Round Cut with Diamond Blade Drill

2. Cutting of Tile



2. Cut with Diamond Blade Angle Grinder



3. Refining Smooth Rough Edges With A Diamond Polishing Pad