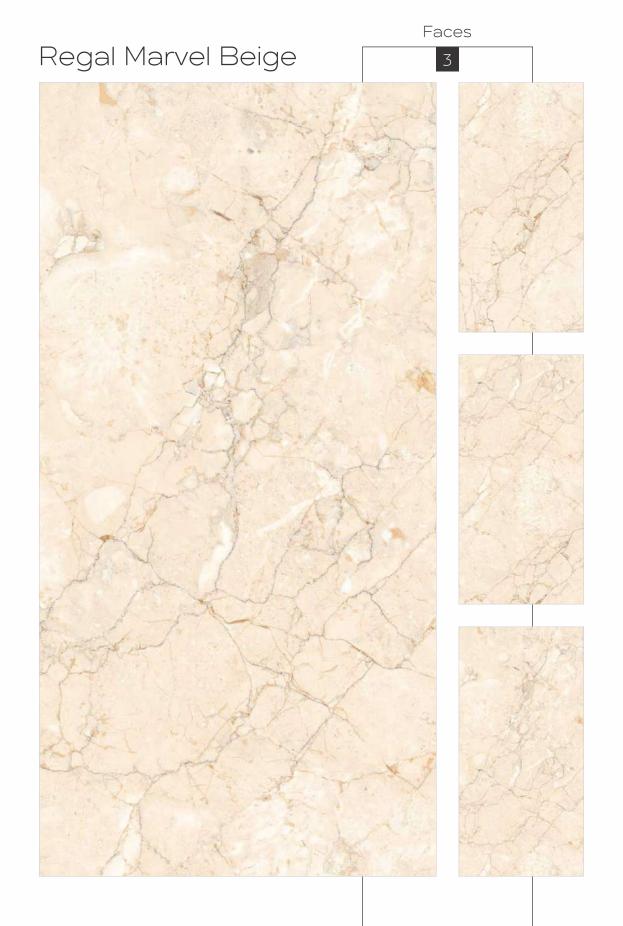

800x 1600mm

High trenath

Maintenance Free

Eco Friendl

Random Designs

<0.08% water absorption

Chemic

High gloss
Black High Gloss
Glossy
Carving
Rustic
Rustic With Glossy Ink
Prismatic
Metallic
Matt