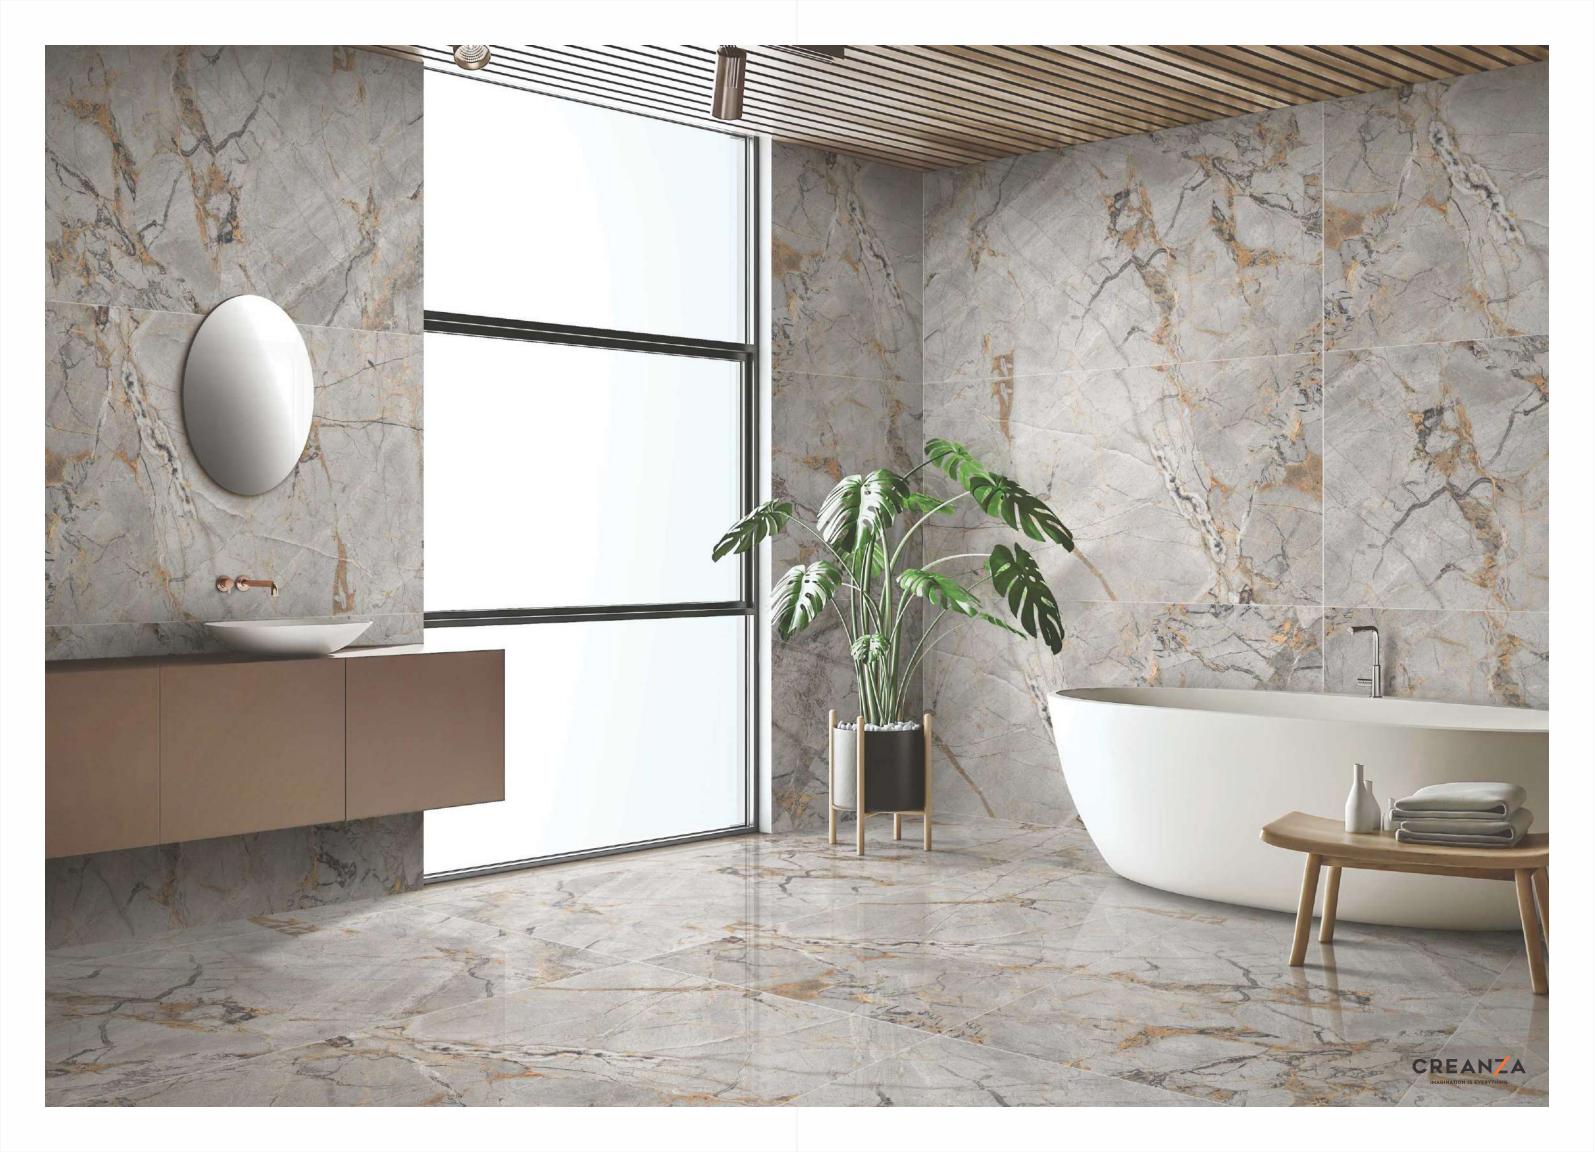

## Black High Gloss FINISH

800x1600mm

Regal Breccia Aurora Mirror Book Match AB

Carving Finish

LASTRA
THE NEXT GEN SLAB

800x1600mm Colour Moods

Rustic

Rustic Finish

800x1600mm

Colour Moods

Regal Symphony Blanco

Faces