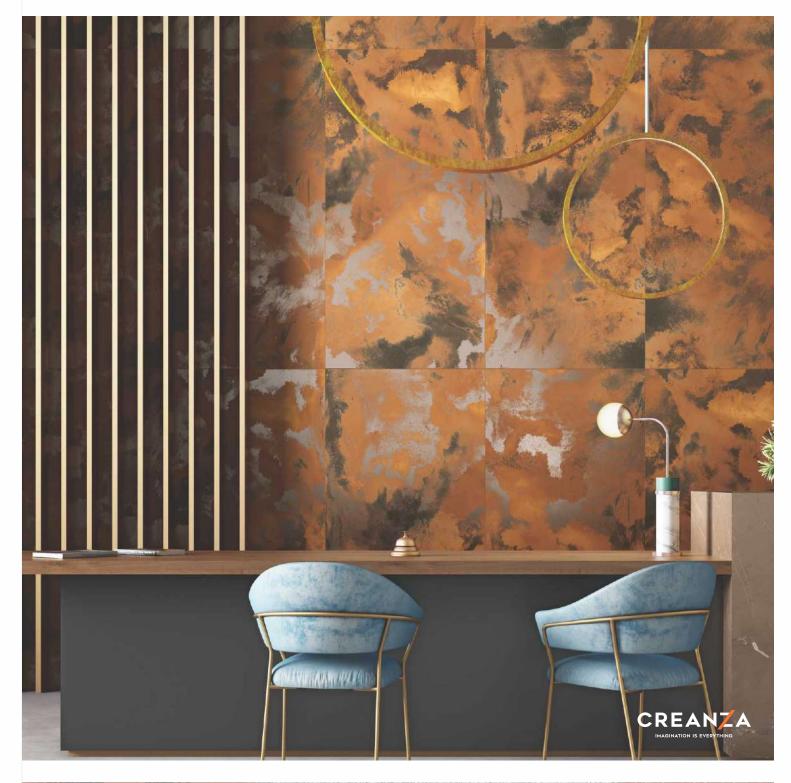

## Black High Gloss FINISH

800x1600mm

Regal Breccia Aurora Mirror Book Match AB

Carving Finish

LASTRA
THE NEXT GEN SLAB

800x1600mm Colour Moods

Rustic

Rustic Finish

# Rustic With Glossy Ink FINISH

800x1600mm

Regal Cloudy Metal Orange Faces 3