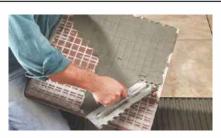

### Laying & Levelling

1. Cement laying on Floor

2. Cement laying on Tile

3. Spacers + Leveller

4. Levelling Wedges

5. After Levelling Process leave it for 8-10 hrs.

6. Remove Wedges ones it Dry

### Floor Installation

- 1. First spread the cement mixer onto the floor substrate
- 2. At the same time, Apply the cement mixer onto the back of the slab with a tile trowel.
- 3. The recommended cement mixer is must be spread over in one direction only.
- 4. Using a trowel and following the same direction as previously applied to the back of the slab
- 5. Being careful to maintain a minimum joint of 3mm.
- 6. Tap the slab with a rubber trowel for a complete fixing, ensuring the air is expelled. It is recommended to start from the centre of the slabs and then move towards the edges.
- 7. Complete the laying operations using a suitable sealant, while keeping at least a 3mm joint through the use of spacers
- 8. To make this task easier, use the special device for pulling over the slabs, available on the market
- 9. Levelling wedges at each linear metre of the slabs are recommended
- 10. After Levelling Process leave it for 8-10 hours Remove Wedges ones it Dry