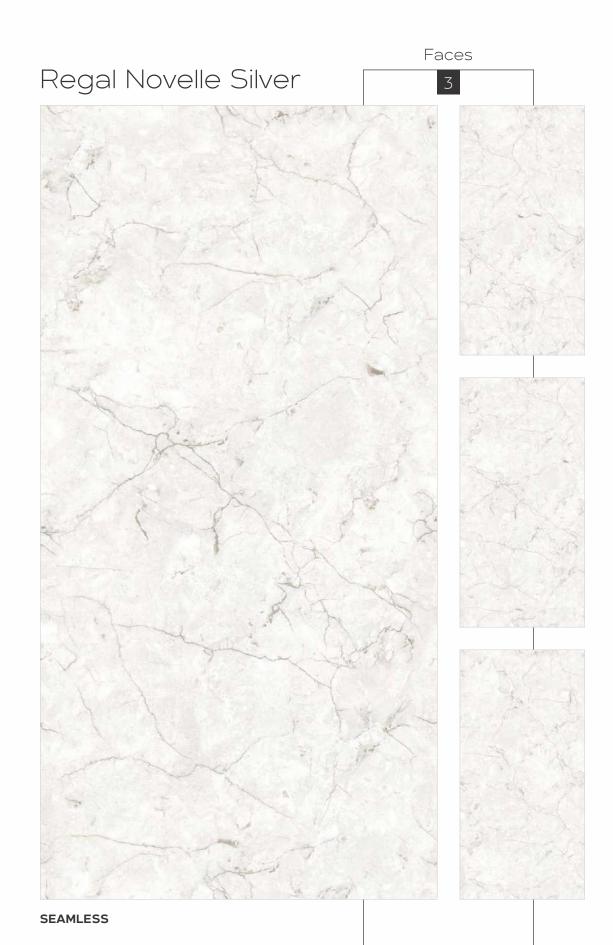

800x 1600mm

High trenath

Maintenance Free

Eco Friendl

Random Designs

<0.08% water absorption

Chemic

High gloss
Black High Gloss
Glossy
Carving
Rustic
Rustic With Glossy Ink
Prismatic
Metallic
Matt