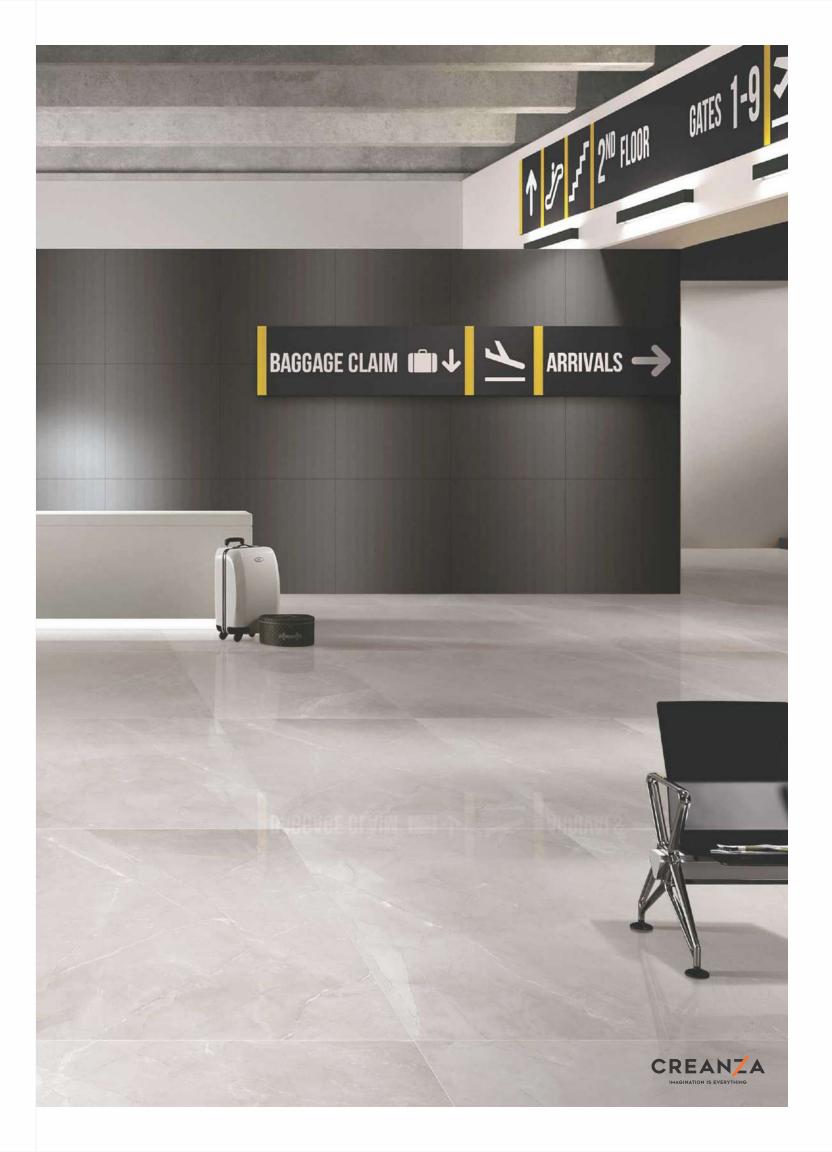

## PHENOMENAL CREATIONS

800x1600mm

800x 1600mm

High trenath

Maintenance Free

Eco Friendl

Random Designs

<0.08% water absorption

Chemic

High gloss
Black High Gloss
Glossy
Carving
Rustic
Rustic With Glossy Ink
Prismatic
Metallic
Matt