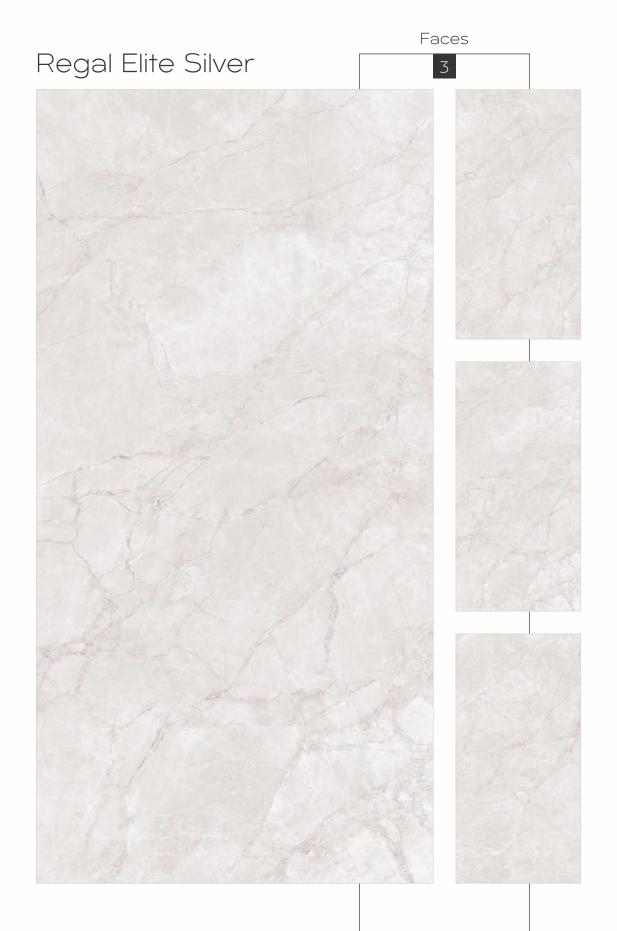

as for the future!



## An exceptional Collection

CREANZA provides an extraordinary collection of tiles that are available in diverse designs. These tiles are crafted to perfection to provide the ultimate comfort and luxurious experience with their fine functionalities and high-end quality.





800x 1600mm







High trenath

Maintenance Free

Eco Friendl







Random Designs

<0.08% water absorption

Chemic













High gloss
Black High Gloss
Glossy
Carving
Rustic
Rustic With Glossy Ink
Prismatic
Metallic
Matt



High Gloss



























## Black High Gloss FINISH



800x1600mm























































































































































































































































Regal Breccia Aurora Mirror Book Match AB

















































































































































































































Carving Finish

LASTRA
THE NEXT GEN SLAB

800x1600mm Colour Moods









Rustic



Rustic Finish

800x1600mm

Colour Moods



Regal Symphony Blanco

Faces























# Rustic With Glossy Ink FINISH



800x1600mm



















Regal Cloudy Metal Orange Faces 3





































### Instructions

### Handling

For handling the slabs, as well as for cutting and laying, CREANZA recommends the use of a kit of devices designed especially for large sizes. To