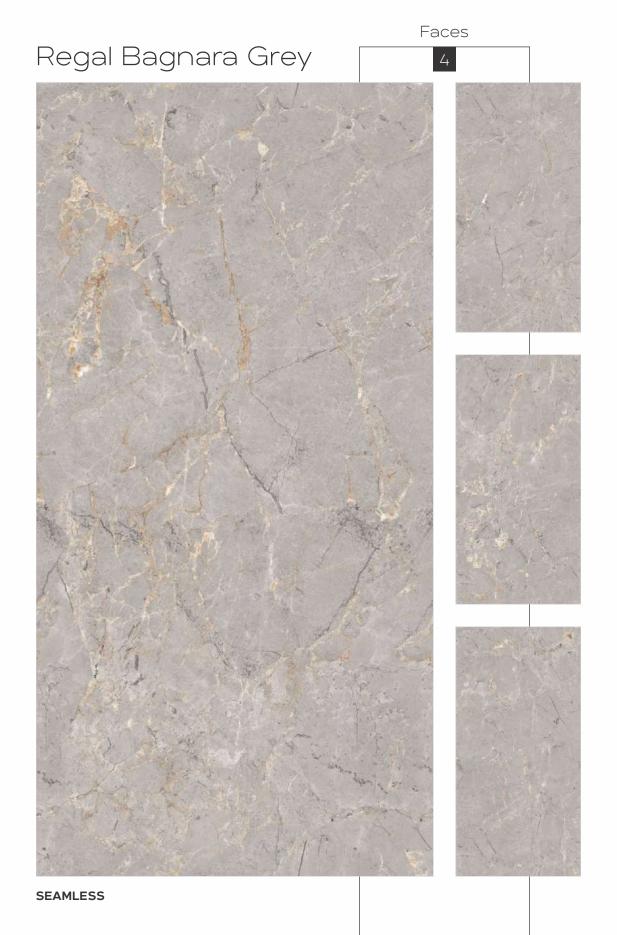

## An exceptional Collection

CREANZA provides an extraordinary collection of tiles that are available in diverse designs. These tiles are crafted to perfection to provide the ultimate comfort and luxurious experience with their fine functionalities and high-end quality.





800x 1600mm







High trenath

Maintenance Free

Eco Friendl







Random Designs

<0.08% water absorption

Chemic













High gloss
Black High Gloss
Glossy
Carving
Rustic
Rustic With Glossy Ink
Prismatic
Metallic
Matt



High Gloss



























## Black High Gloss FINISH



800x1600mm























































































































































































































































Regal Breccia Aurora Mirror Book Match AB

















































































































































































































Carving Finish

LASTRA
THE NEXT GEN SLAB

800x1600mm Colour Moods









Rustic



Rustic Finish

800x1600mm

Colour Moods



Regal Symphony Blanco

Faces























# Rustic With Glossy Ink FINISH



800x1600mm



















Regal Cloudy Metal Orange Faces 3





































### Instructions

### Handling

For handling the slabs, as well as for cutting and laying, CREANZA recommends the use of a kit of devices designed especially for large sizes. To increase rigidity a