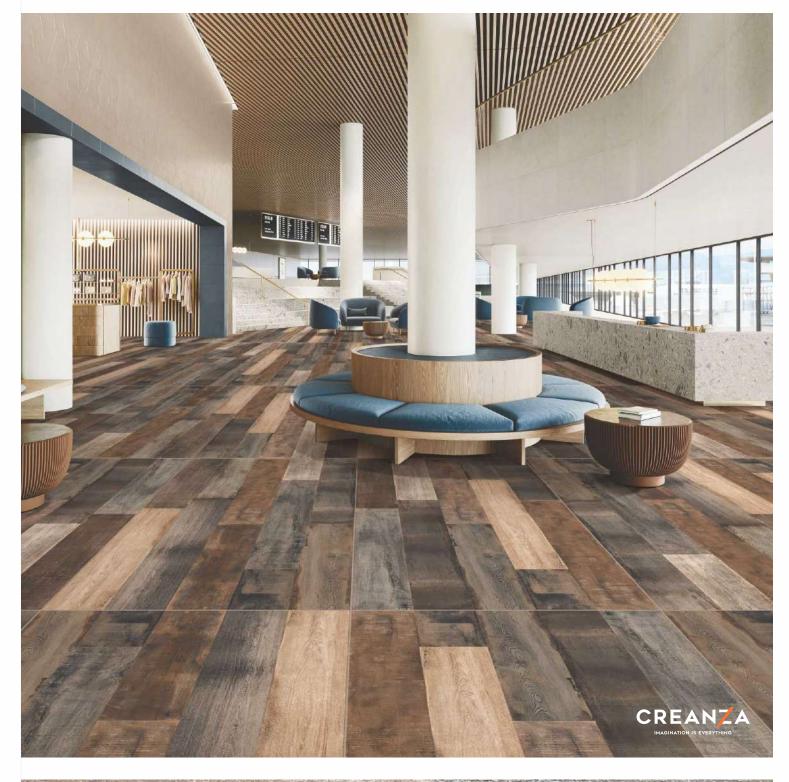

## PHENOMENAL CREATIONS

800x1600mm

## An exceptional Collection

CREANZA provides an extraordinary collection of tiles that are available in diverse designs. These tiles are crafted to perfection to provide the ultimate comfort and luxurious experience with their fine functionalities and high-end quality.

800x 1600mm

High trenath

Maintenance Free

Eco Friendl

Random Designs

<0.08% water absorption

Chemic

High gloss
Black High Gloss
Glossy
Carving
Rustic
Rustic With Glossy Ink
Prismatic
Metallic
Matt