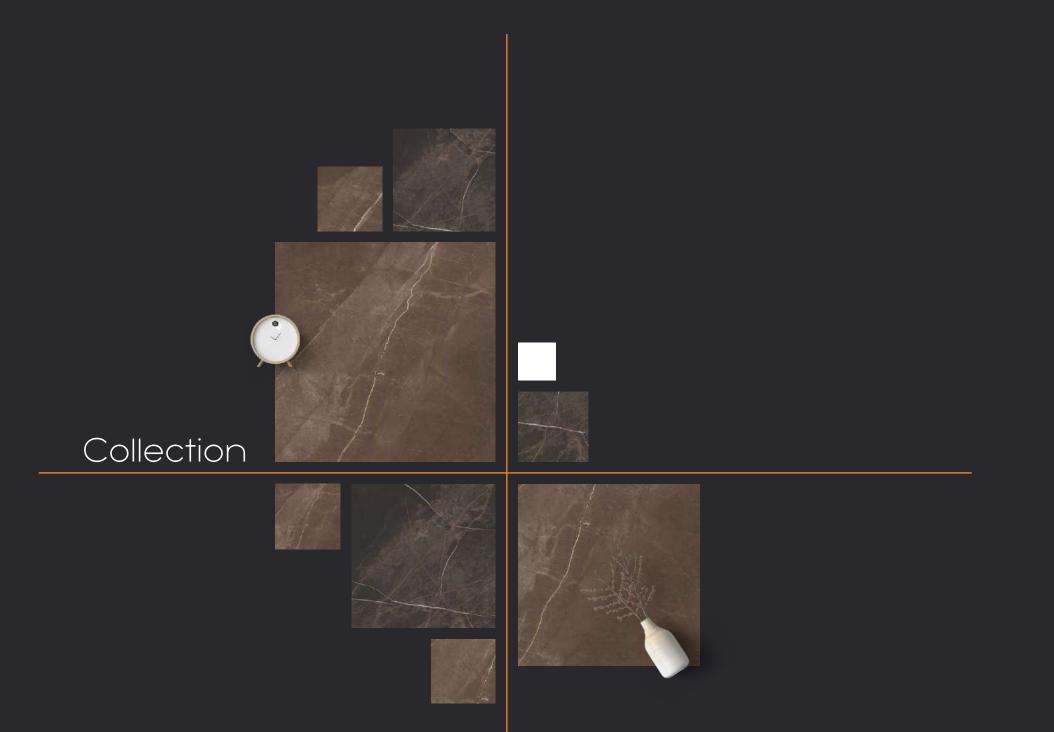

ve attitude.

The unmatched technical brilliance of our manufacturing units and genuine efforts of the man power has led us to the path of growth and progress. Marching ahead on the bright path of achievement we are bringing a new thought process for the best results. Ideas for the future!



## An exceptional Collection

CREANZA provides an extraordinary collection of tiles that are available in diverse designs. These tiles are crafted to perfection to provide the ultimate comfort and luxurious experience with their fine functionalities and high-end quality.





800x 1600mm







High trenath

Maintenance Free

Eco Friendl







Random Designs

<0.08% water absorption

Chemic













High gloss
Black High Gloss
Glossy
Carving
Rustic
Rustic With Glossy Ink
Prismatic
Metallic
Matt



High Gloss



























## Black High Gloss FINISH



800x1600mm























































































































































































































































Regal Breccia Aurora Mirror Book Match AB

















































































































































































































Carving Finish

LASTRA
THE NEXT GEN SLAB

800x1600mm Colour Moods









Rustic



Rustic Finish

800x1600mm

Colour Moods



Regal Symphony Blanco

Faces























# Rustic With Glossy Ink FINISH



800x16