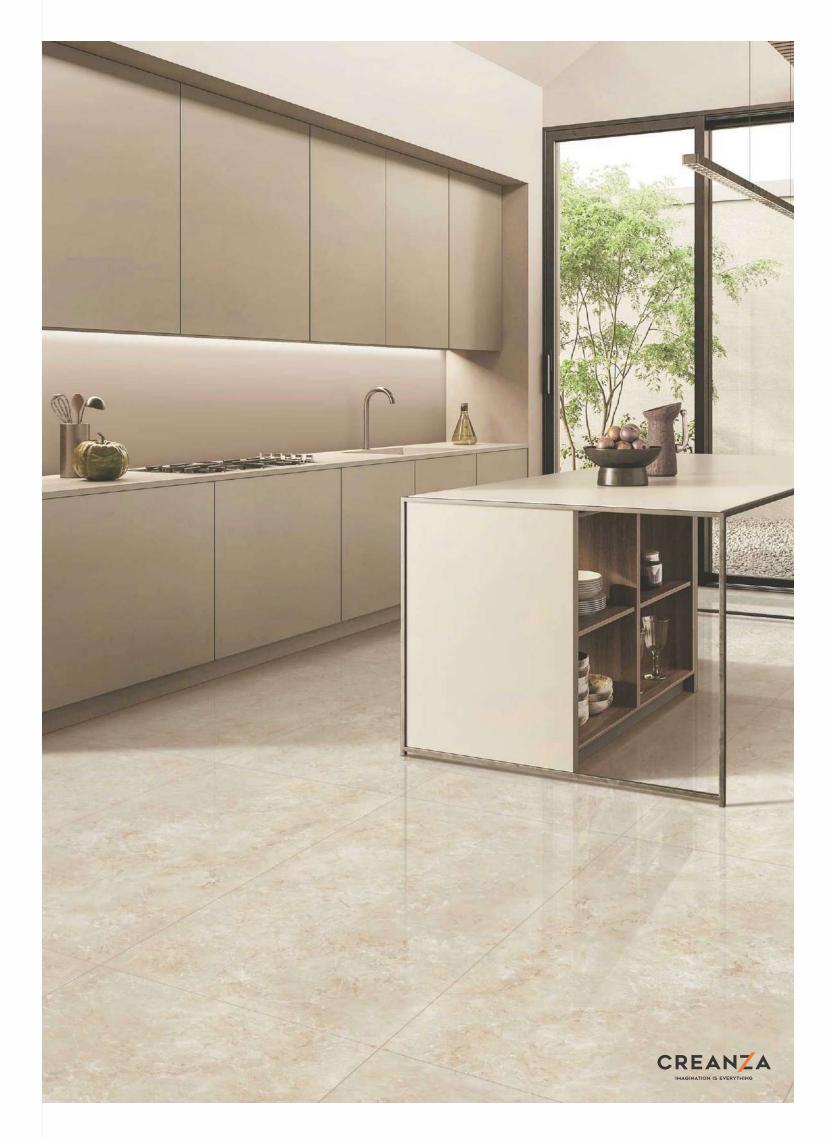

## PHENOMENAL CREATIONS

800x1600mm

## An exceptional Collection

CREANZA provides an extraordinary collection of tiles that are available in diverse designs. These tiles are crafted to perfection to provide the ultimate comfort and luxurious experience with their fine functionalities and high-end quality.

800x 1600mm

High trenath

Maintenance Free

Eco Friendl

Random Designs

<0.08% water absorption

Chemic

High gloss
Black High Gloss
Glossy
Carving
Rustic
Rustic With Glossy Ink
Prismatic
Metallic
Matt