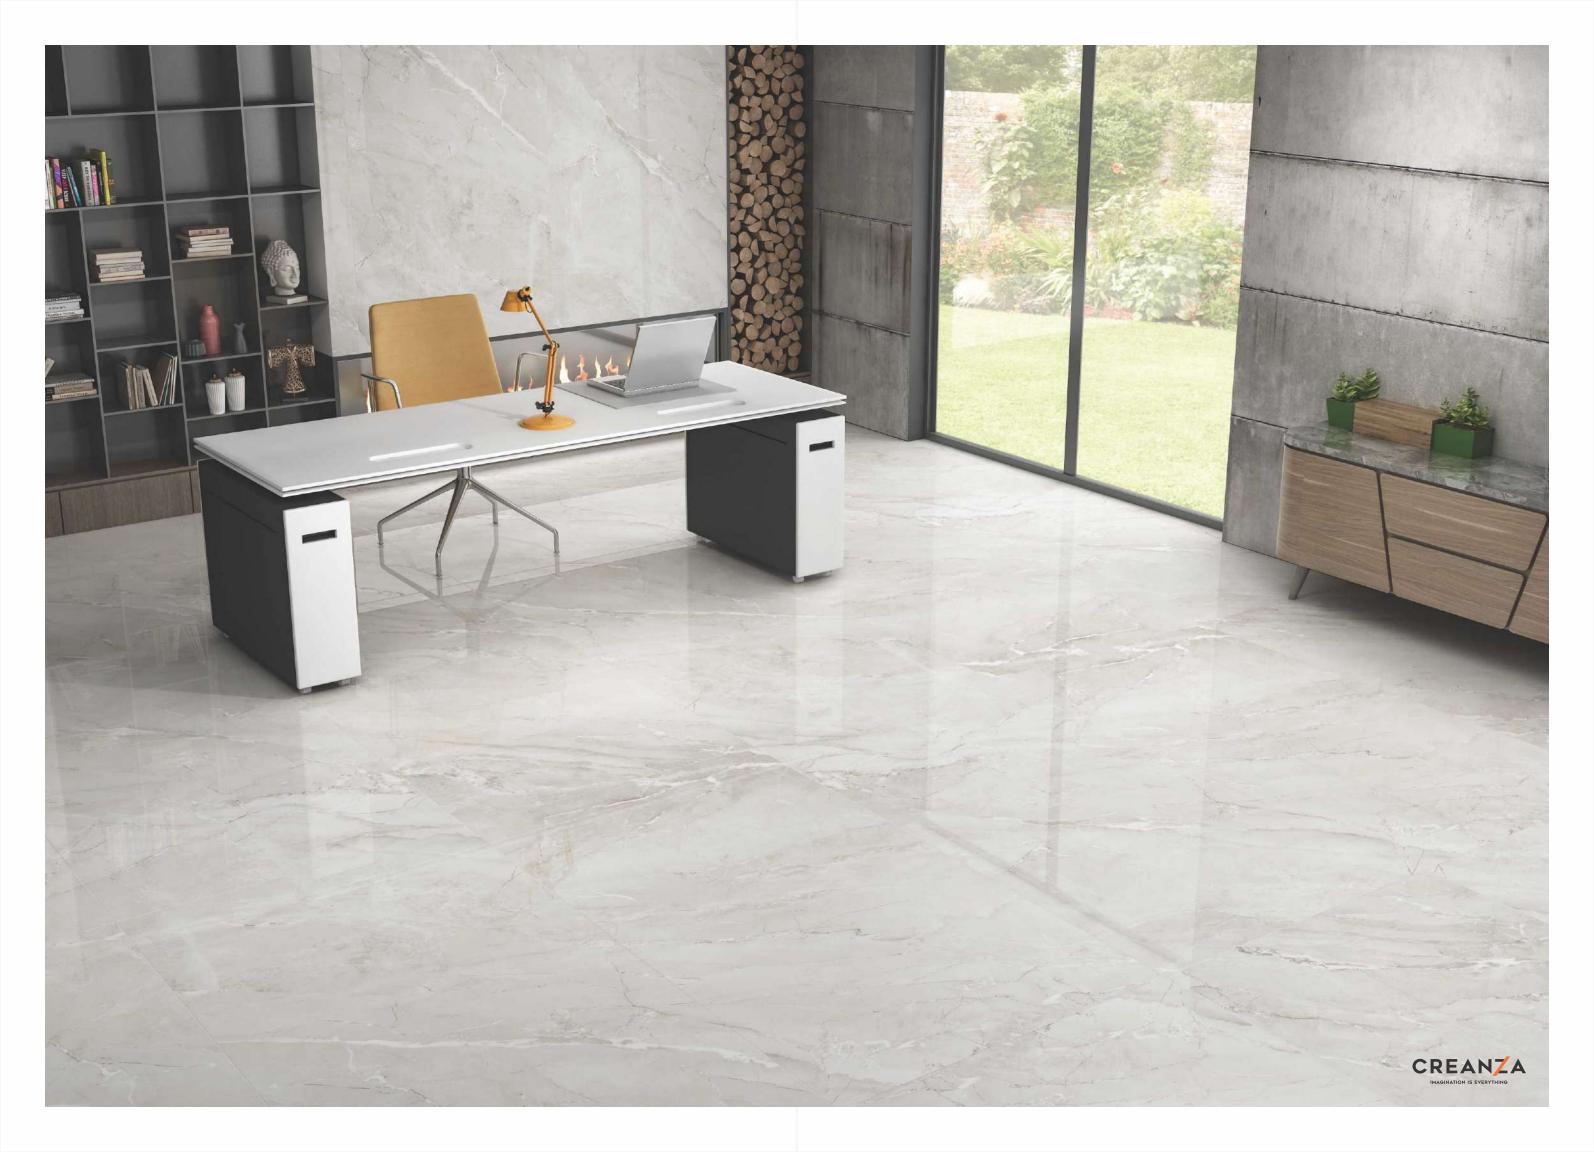

## PHENOMENAL CREATIONS

800x1600mm

## An exceptional Collection

CREANZA provides an extraordinary collection of tiles that are available in diverse designs. These tiles are crafted to perfection to provide the ultimate comfort and luxurious experience with their fine functionalities and high-end quality.

800x 1600mm

High trenath

Maintenance Free

Eco Friendl

Random Designs

<0.08% water absorption

Chemic

High gloss
Black High Gloss
Glossy
Carving
Rustic
Rustic With Glossy Ink
Prismatic
Metallic
Matt