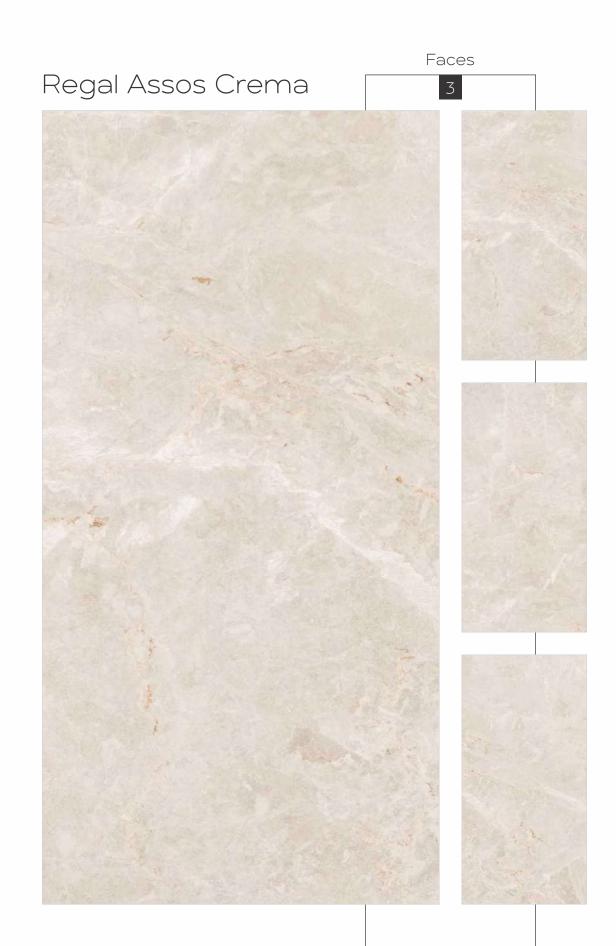

## An exceptional Collection

CREANZA provides an extraordinary collection of tiles that are available in diverse designs. These tiles are crafted to perfection to provide the ultimate comfort and luxurious experience with their fine functionalities and high-end quality.





800x 1600mm







High trenath

Maintenance Free

Eco Friendl







Random Designs

<0.08% water absorption

Chemic













High gloss
Black High Gloss
Glossy
Carving
Rustic
Rustic With Glossy Ink
Prismatic
Metallic
Matt



High Gloss



























## Black High Gloss FINISH



800x1600mm























































































































































































































































Regal Breccia Aurora Mirror Book Match AB

















































































































































































































Carving Finish

LASTRA
THE NEXT GEN SLAB

800x1600mm Colour Moods









Rustic



Rustic Finish

800x1600mm

Colour Moods



Regal Symphony Blanco

Faces























# Rustic With Glossy Ink FINISH



800x1600mm



















Regal Cloudy Metal Orange Faces 3





































### Instructions

### Handling

For handling the slabs, as well as for cutting and laying, CREANZA recommends the use of a kit of devices designed especially for large sizes. To increase rigidity