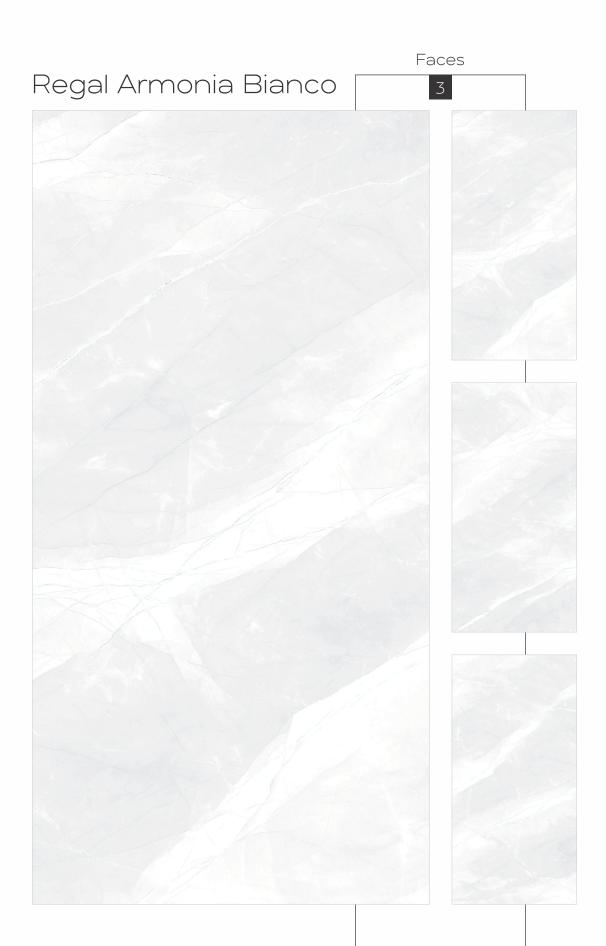

ctionalities and high-end quality.





800x 1600mm







High trenath

Maintenance Free

Eco Friendl







Random Designs

<0.08% water absorption

Chemic













High gloss
Black High Gloss
Glossy
Carving
Rustic
Rustic With Glossy Ink
Prismatic
Metallic
Matt



High Gloss



























## Black High Gloss FINISH



800x1600mm























































































































































































































































Regal Breccia Aurora Mirror Book Match AB

















































































































































































































Carving Finish

LASTRA
THE NEXT GEN SLAB

800x1600mm Colour Moods









Rustic



Rustic Finish

800x1600mm

Colour Moods



Regal Symphony Blanco

Faces























# Rustic With Glossy Ink FINISH



800x1600mm



















Regal Cloudy Metal Orange Faces 3





































### Instructions

### Handling

For handling the slabs, as well as for cutting and laying, CREANZA recommends the use of a kit of devices designed especially for large sizes. To increase rigidity and limit twisting, use a system composed of parallel and transverse guides







Reinforced Trolley for slab tile

### Cutting & Drilling

### 1. Side Cutting Process



1. Cutting Unit

### 2. Centre Cutting Process



1. Non Percussion