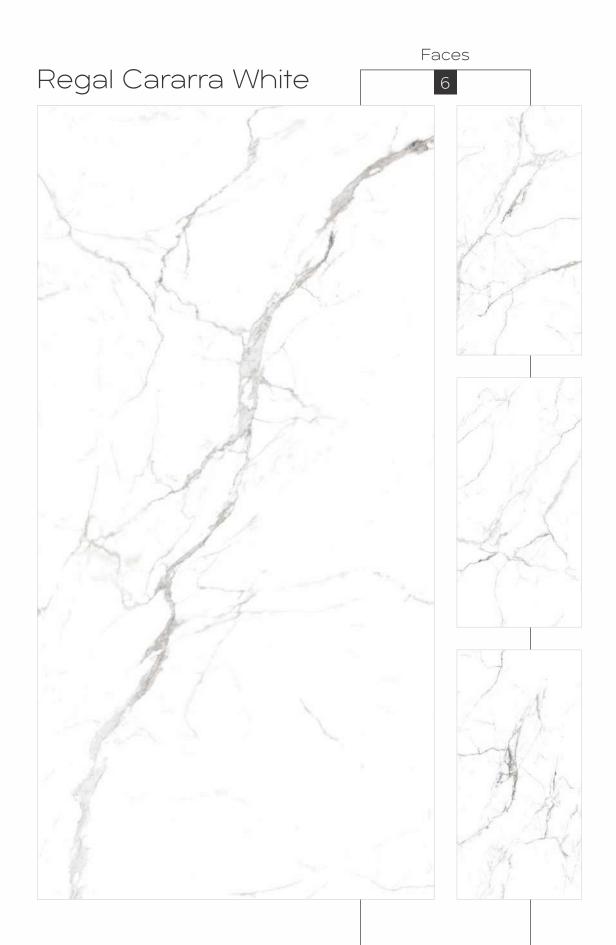

fection to provide the ultimate comfort and luxurious experience with their fine functionalities and high-end quality.





800x 1600mm







High trenath

Maintenance Free

Eco Friendl







Random Designs

<0.08% water absorption

Chemic













High gloss
Black High Gloss
Glossy
Carving
Rustic
Rustic With Glossy Ink
Prismatic
Metallic
Matt



High Gloss



























## Black High Gloss FINISH



800x1600mm























































































































































































































































Regal Breccia Aurora Mirror Book Match AB

















































































































































































































Carving Finish

LASTRA
THE NEXT GEN SLAB

800x1600mm Colour Moods









Rustic



Rustic Finish

800x1600mm

Colour Moods



Regal Symphony Blanco

Faces























# Rustic With Glossy Ink FINISH



800x1600mm



















Regal Cloudy Metal Orange Faces 3





































### Instructions

### Handling

For handling the slabs, as well as for cutting and laying, CREANZA recommends the use of a kit of devices designed especially for large sizes. To increase rigidity and limit twisting, use a system composed of parallel and transverse guides







Reinforced Trolley for slab tile

### Cutting & Drilling

### 1. Side Cut