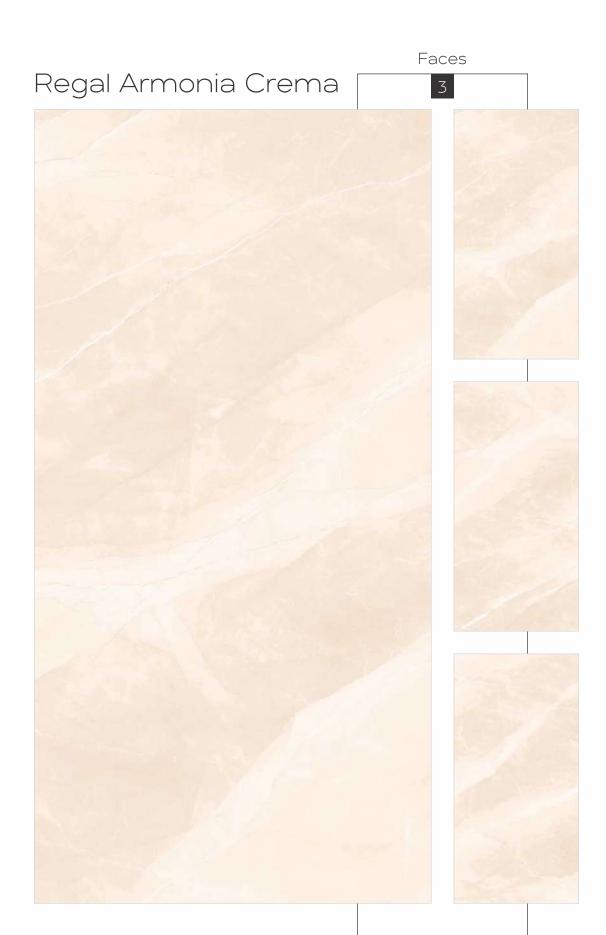

ties and high-end quality.





800x 1600mm







High trenath

Maintenance Free

Eco Friendl







Random Designs

<0.08% water absorption

Chemic













High gloss
Black High Gloss
Glossy
Carving
Rustic
Rustic With Glossy Ink
Prismatic
Metallic
Matt



High Gloss



























## Black High Gloss FINISH



800x1600mm























































































































































































































































Regal Breccia Aurora Mirror Book Match AB

















































































































































































































Carving Finish

LASTRA
THE NEXT GEN SLAB

800x1600mm Colour Moods









Rustic



Rustic Finish

800x1600mm

Colour Moods



Regal Symphony Blanco

Faces























# Rustic With Glossy Ink FINISH



800x1600mm



















Regal Cloudy Metal Orange Faces 3





































### Instructions

### Handling

For handling the slabs, as well as for cutting and laying, CREANZA recommends the use of a kit of devices designed especially for large sizes. To increase rigidity and limit twisting, use a system composed of parallel and transverse guides







Reinforced Trolley for slab tile

### Cutting & Drilling

### 1. Side Cutting Process



1. Cutting Unit

### 2. Centre Cutting Process



1. Non Percussion Drill

#