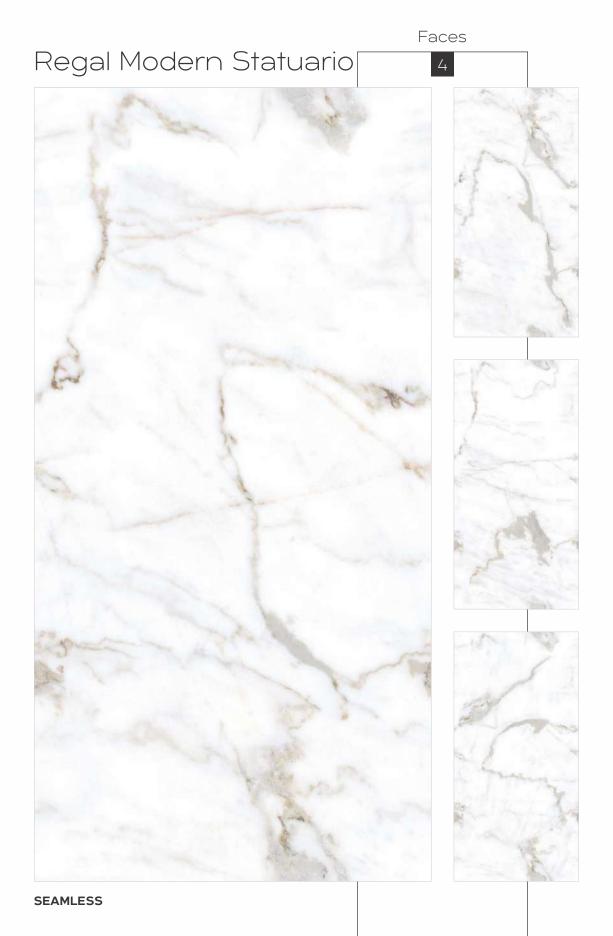

## Black High Gloss FINISH

800x1600mm

Regal Breccia Aurora Mirror Book Match AB

Carving Finish

LASTRA
THE NEXT GEN SLAB

800x1600mm Colour Moods

Rustic

Rustic Finish