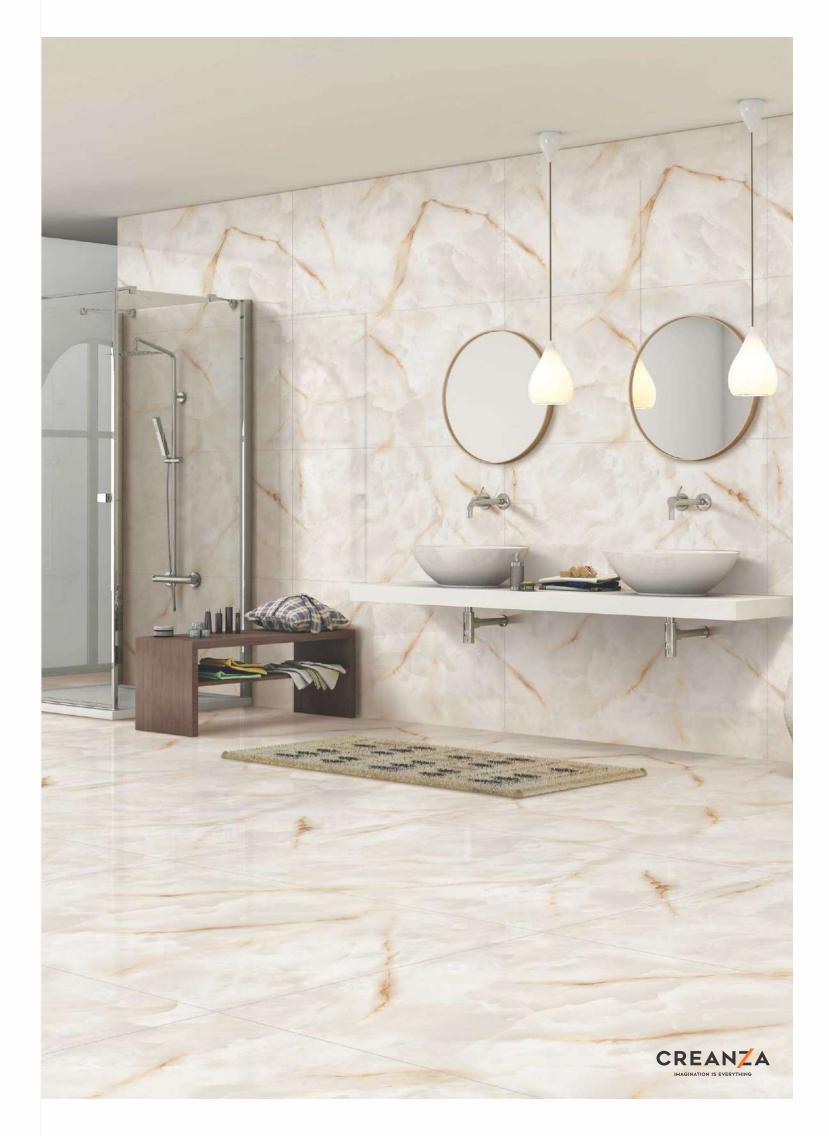

se designs. These tiles are crafted to perfection to provide the ultimate comfort and luxurious experience with their fine functionalities and high-end quality.





800x 1600mm







High trenath

Maintenance Free

Eco Friendl







Random Designs

<0.08% water absorption

Chemic













High gloss
Black High Gloss
Glossy
Carving
Rustic
Rustic With Glossy Ink
Prismatic
Metallic
Matt



High Gloss



























## Black High Gloss FINISH



800x1600mm























































































































































































































































Regal Breccia Aurora Mirror Book Match AB

















































































































































































































Carving Finish

LASTRA
THE NEXT GEN SLAB

800x1600mm Colour Moods









Rustic



Rustic Finish

800x1600mm

Colour Moods



Regal Symphony Blanco

Faces























# Rustic With Glossy Ink FINISH



800x1600mm



















Regal Cloudy Metal Orange Faces 3





































### Instructions

### Handling

For handling the slabs, as well as for cutting and laying, CREANZA recommends the use of a kit of devices designed especially for large sizes. To increase rigidity and limit twisting, use a system composed of parallel and transverse guides







Reinforced Trolley for slab til