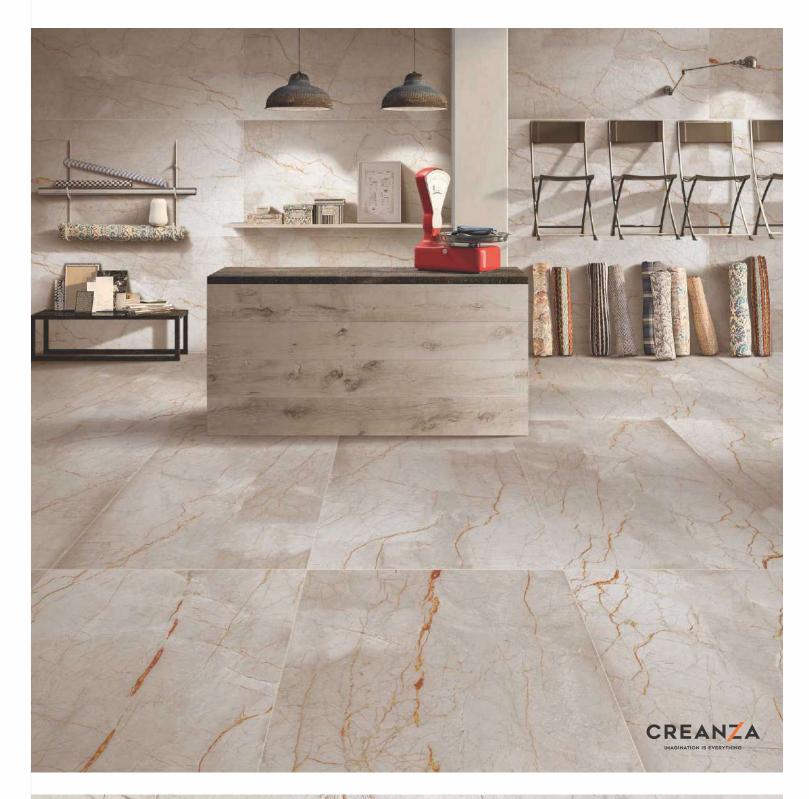

## An exceptional Collection

CREANZA provides an extraordinary collection of tiles that are available in diverse designs. These tiles are crafted to perfection to provide the ultimate comfort and luxurious experience with their fine functionalities and high-end quality.

800x 1600mm

High trenath

Maintenance Free

Eco Friendl

Random Designs

<0.08% water absorption

Chemic

High gloss
Black High Gloss
Glossy
Carving
Rustic
Rustic With Glossy Ink
Prismatic
Metallic
Matt