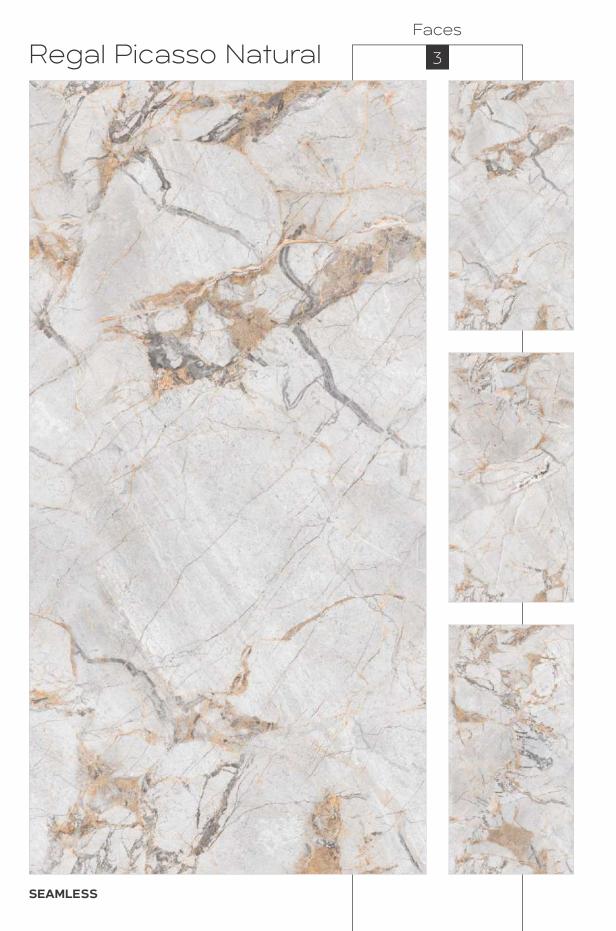

## Black High Gloss FINISH

800x1600mm

Regal Breccia Aurora Mirror Book Match AB

Carving Finish

LASTRA
THE NEXT GEN SLAB

800x1600mm Colour Moods

Rustic

Rustic Finish

800x1600mm

Colour Moods

Regal Symphony Blanco

Faces