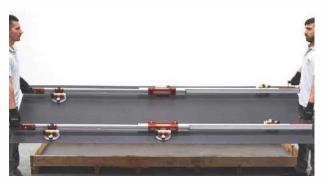

### Handling

For handling the slabs, as well as for cutting and laying, CREANZA recommends the use of a kit of devices designed especially for large sizes. To increase rigidity and limit twisting, use a system composed of parallel and transverse guides

Reinforced Trolley for slab tile