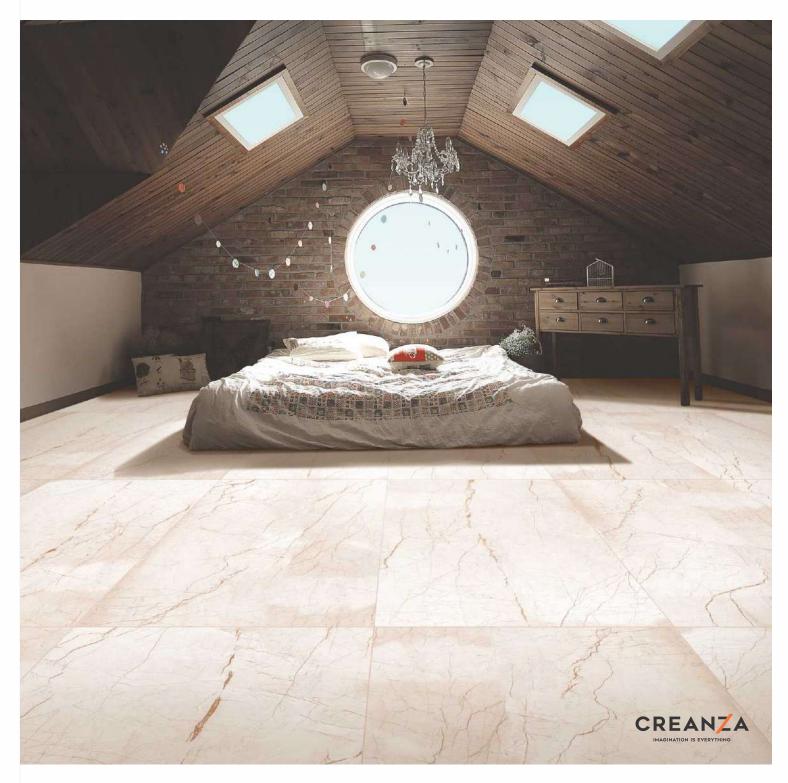

## An exceptional Collection

CREANZA provides an extraordinary collection of tiles that are available in diverse designs. These tiles are crafted to perfection to provide the ultimate comfort and luxurious experience with their fine functionalities and high-end quality.

800x 1600mm

High trenath

Maintenance Free

Eco Friendl

Random Designs

<0.08% water absorption

Chemic

High gloss
Black High Gloss
Glossy
Carving
Rustic
Rustic With Glossy Ink
Prismatic
Metallic
Matt