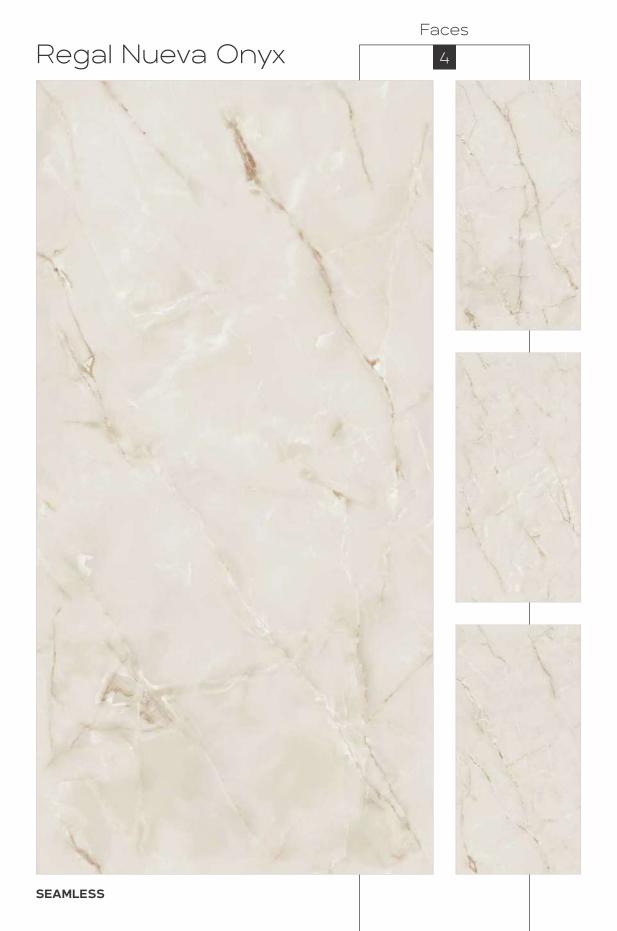

n the bright path of achievement we are bringing a new thought process for the best results. Ideas for the future!



## An exceptional Collection

CREANZA provides an extraordinary collection of tiles that are available in diverse designs. These tiles are crafted to perfection to provide the ultimate comfort and luxurious experience with their fine functionalities and high-end quality.





800x 1600mm







High trenath

Maintenance Free

Eco Friendl







Random Designs

<0.08% water absorption

Chemic













High gloss
Black High Gloss
Glossy
Carving
Rustic
Rustic With Glossy Ink
Prismatic
Metallic
Matt



High Gloss



























## Black High Gloss FINISH



800x1600mm























































































































































































































































Regal Breccia Aurora Mirror Book Match AB

















































































































































































































Carving Finish

LASTRA
THE NEXT GEN SLAB

800x1600mm Colour Moods









Rustic



Rustic Finish

800x1600mm

Colour Moods



Regal Symphony Blanco

Faces























# Rustic With Glossy Ink FINISH



800x1600mm



















Regal Cloudy Metal Orange Faces 3





































### Instructions

### Handling

For handling the slabs, as well as for cutting an