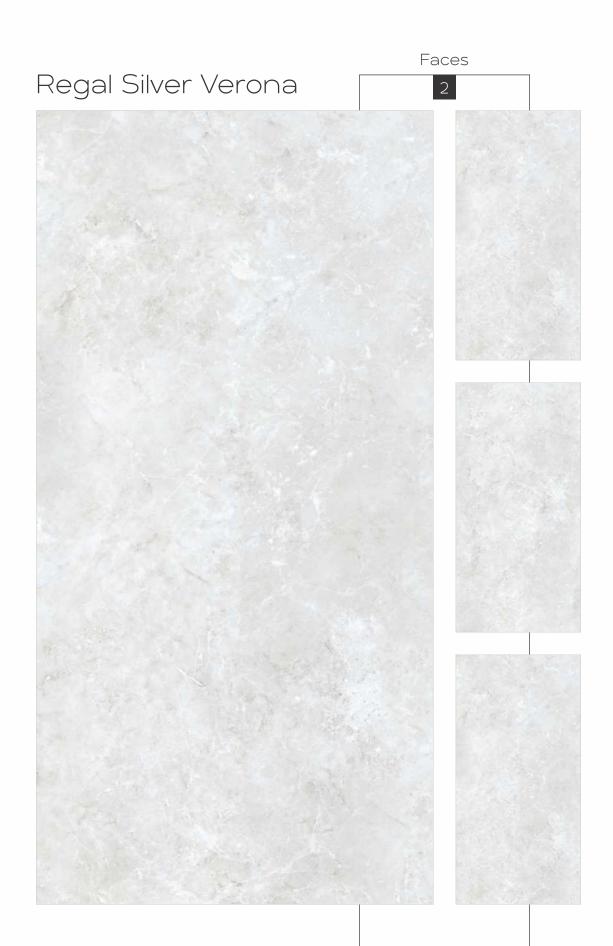

ught process for the best results. Ideas for the future!



## An exceptional Collection

CREANZA provides an extraordinary collection of tiles that are available in diverse designs. These tiles are crafted to perfection to provide the ultimate comfort and luxurious experience with their fine functionalities and high-end quality.





800x 1600mm







High trenath

Maintenance Free

Eco Friendl







Random Designs

<0.08% water absorption

Chemic













High gloss
Black High Gloss
Glossy
Carving
Rustic
Rustic With Glossy Ink
Prismatic
Metallic
Matt



High Gloss



























## Black High Gloss FINISH



800x1600mm























































































































































































































































Regal Breccia Aurora Mirror Book Match AB

















































































































































































































Carving Finish

LASTRA
THE NEXT GEN SLAB

800x1600mm Colour Moods









Rustic



Rustic Finish

800x1600mm

Colour Moods



Regal Symphony Blanco

Faces























# Rustic With Glossy Ink FINISH



800x1600mm



















Regal Cloudy Metal Orange Faces 3





































### Instructions

### Handling

For handling the slabs, as well as for cutting and laying, CREANZA recommends the use of a kit of devices d