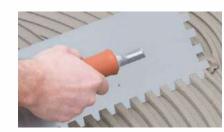

### Laying & Levelling

1. Cement laying on Floor

2. Cement laying on Tile

3. Spacers + Leveller

4. Levelling Wedges

5. After Levelling Process leave it for 8-10 hrs.

6. Remove Wedges ones it Dry

### Floor Installation

- 1. First spread the cement mixer onto the floor substrate
- 2. At the same time, Apply the cement mixer onto the back of the slab with a tile trowel.
- 3. The recommended cement mixer is must be spread over in one direction only.
- 4. Using a trowel and following the same direction as previously applied to the back of the slab
- 5. Being careful to maintain a minimum joint of 3mm.
- 6. Tap the slab with a rubber trowel for a complete fixing, ensuring the air is expelled. It is recommended to start from the centre of the slabs and then move towards the edges.
- 7. Complete the laying operations using a suitable sealant, while keeping at least a 3mm joint through the use of spacers
- 8. To make this task easier, use the special device for pulling over the slabs, available on the market
- 9. Levelling wedges at each linear metre of the slabs are recommended
- 10. After Levelling Process leave it for 8-10 hours Remove Wedges ones it Dry