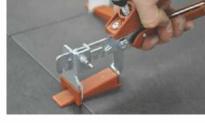

### Handling

For handling the slabs, as well as for cutting and laying, CREANZA recommends the use of a kit of devices designed especially for large sizes. To increase rigidity and limit twisting, use a system composed of parallel and transverse guides

Reinforced Trolley for slab tile