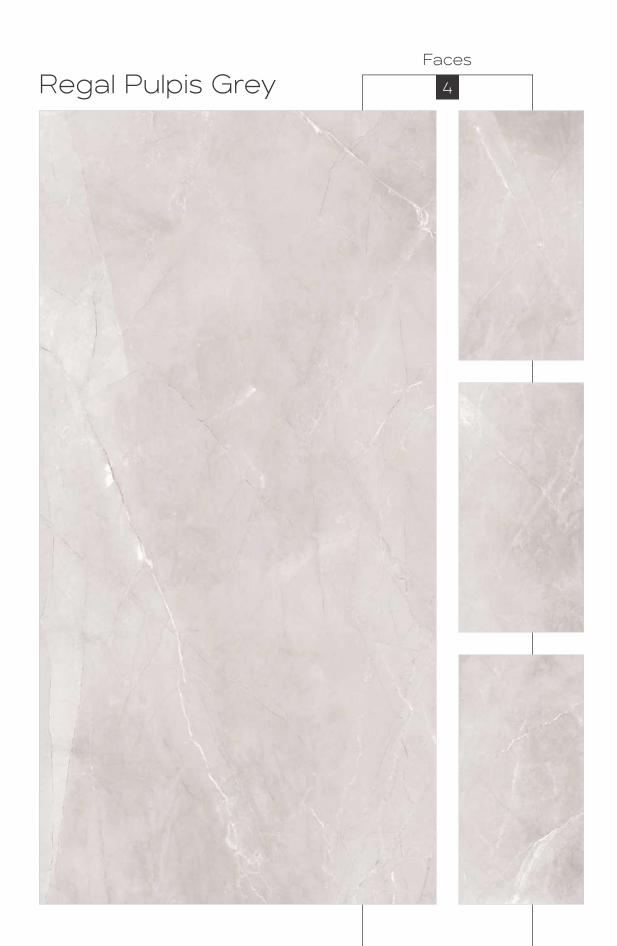

e are bringing a new thought process for the best results. Ideas for the future!



## An exceptional Collection

CREANZA provides an extraordinary collection of tiles that are available in diverse designs. These tiles are crafted to perfection to provide the ultimate comfort and luxurious experience with their fine functionalities and high-end quality.





800x 1600mm







High trenath

Maintenance Free

Eco Friendl







Random Designs

<0.08% water absorption

Chemic













High gloss
Black High Gloss
Glossy
Carving
Rustic
Rustic With Glossy Ink
Prismatic
Metallic
Matt



High Gloss



























## Black High Gloss FINISH



800x1600mm























































































































































































































































Regal Breccia Aurora Mirror Book Match AB

















































































































































































































Carving Finish

LASTRA
THE NEXT GEN SLAB

800x1600mm Colour Moods









Rustic



Rustic Finish

800x1600mm

Colour Moods



Regal Symphony Blanco

Faces























# Rustic With Glossy Ink FINISH



800x1600mm



















Regal Cloudy Metal Orange Faces 3





































### Instructions

### Handling

For handling the slabs, as well as for cutting and laying, CREANZA recommends the u