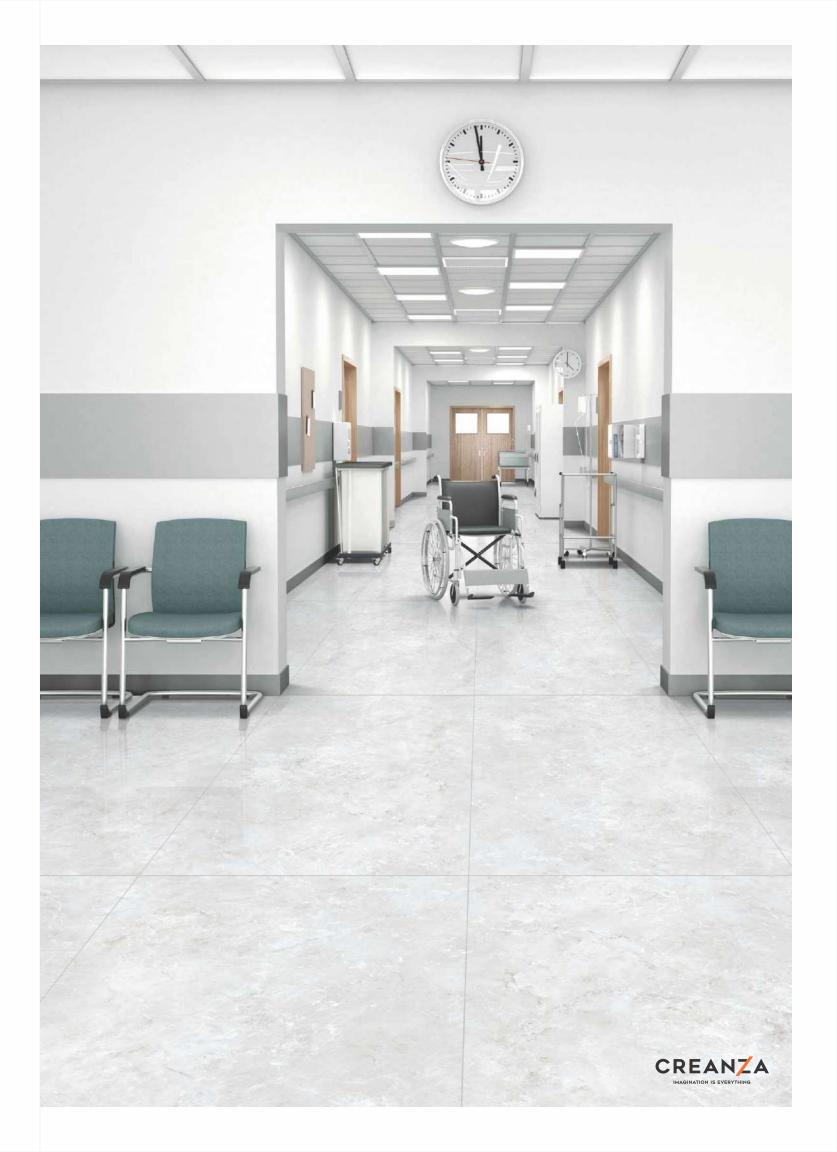

## An exceptional Collection

CREANZA provides an extraordinary collection of tiles that are available in diverse designs. These tiles are crafted to perfection to provide the ultimate comfort and luxurious experience with their fine functionalities and high-end quality.

800x 1600mm

High trenath

Maintenance Free

Eco Friendl

Random Designs

<0.08% water absorption

Chemic

High gloss
Black High Gloss
Glossy
Carving
Rustic
Rustic With Glossy Ink
Prismatic
Metallic
Matt