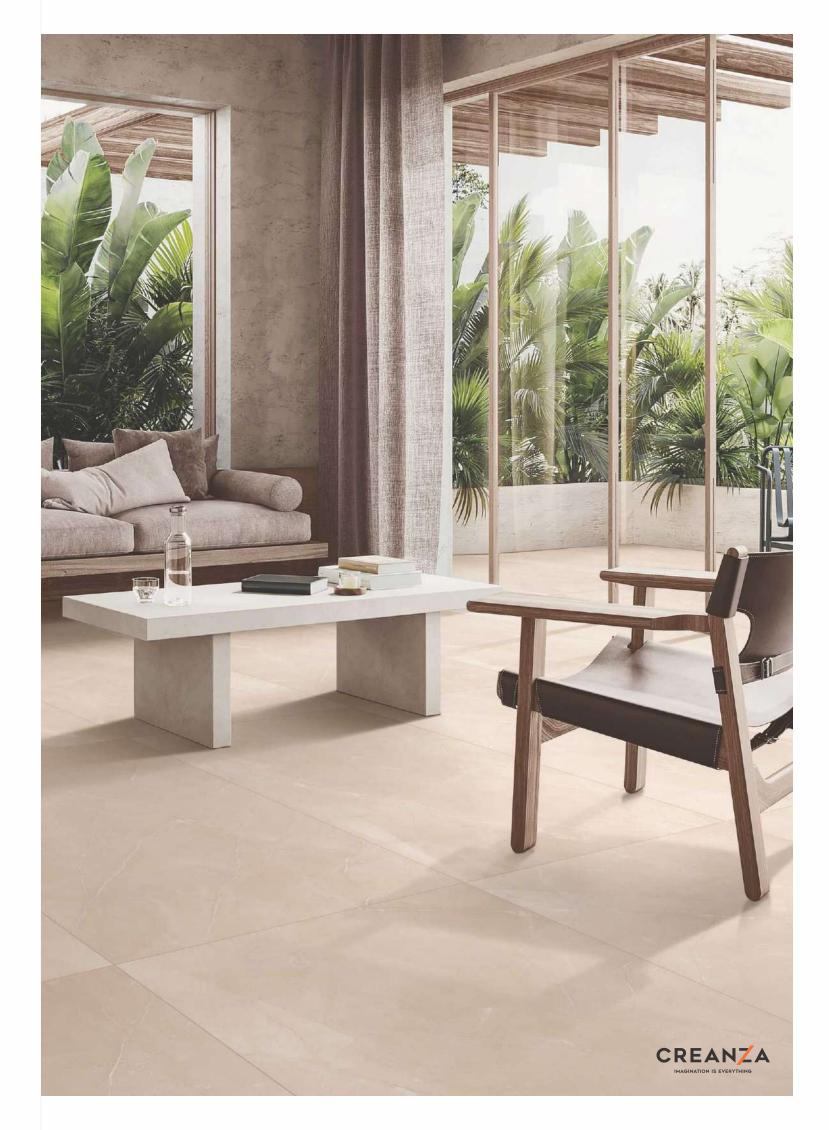

## An exceptional Collection

CREANZA provides an extraordinary collection of tiles that are available in diverse designs. These tiles are crafted to perfection to provide the ultimate comfort and luxurious experience with their fine functionalities and high-end quality.

## Black High Gloss FINISH

800x1600mm

Regal Breccia Aurora Mirror Book Match AB

Carving Finish

LASTRA
THE NEXT GEN SLAB

800x1600mm Colour Moods

Rustic

Rustic Finish