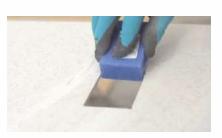

### Handling

For handling the slabs, as well as for cutting and laying, CREANZA recommends the use of a kit of devices designed especially for large sizes. To increase rigidity and limit twisting, use a system composed of parallel and transverse guides

Reinforced Trolley for slab tile