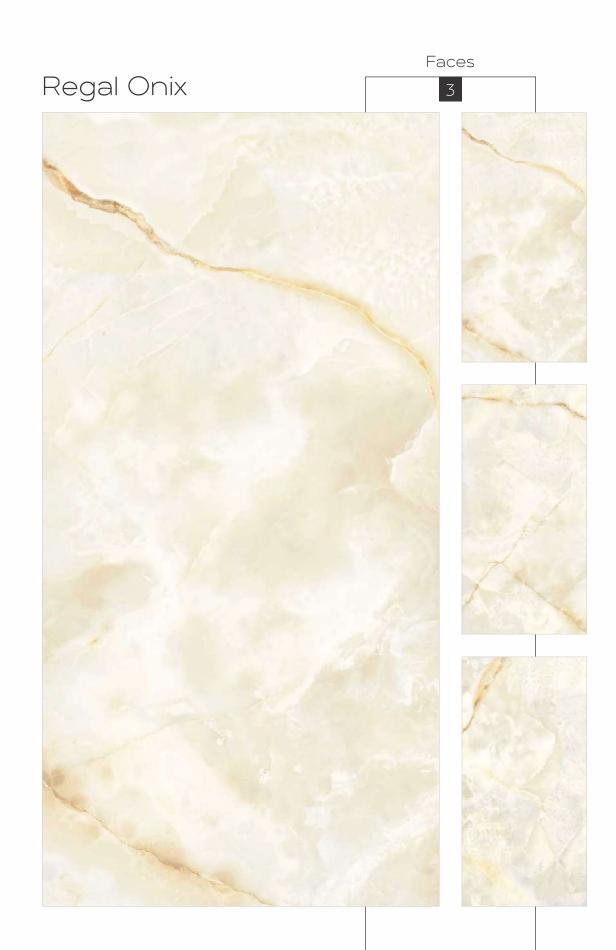

on the bright path of achievement we are bringing a new thought process for the best results. Ideas for the future!



## An exceptional Collection

CREANZA provides an extraordinary collection of tiles that are available in diverse designs. These tiles are crafted to perfection to provide the ultimate comfort and luxurious experience with their fine functionalities and high-end quality.





800x 1600mm







High trenath

Maintenance Free

Eco Friendl







Random Designs

<0.08% water absorption

Chemic













High gloss
Black High Gloss
Glossy
Carving
Rustic
Rustic With Glossy Ink
Prismatic
Metallic
Matt



High Gloss



























## Black High Gloss FINISH



800x1600mm























































































































































































































































Regal Breccia Aurora Mirror Book Match AB

















































































































































































































Carving Finish

LASTRA
THE NEXT GEN SLAB

800x1600mm Colour Moods









Rustic



Rustic Finish

800x1600mm

Colour Moods



Regal Symphony Blanco

Faces























# Rustic With Glossy Ink FINISH



800x1600mm



















Regal Cloudy Metal Orange Faces 3





































### Instructions

### Handling

For handling the slabs, as well as for cutting