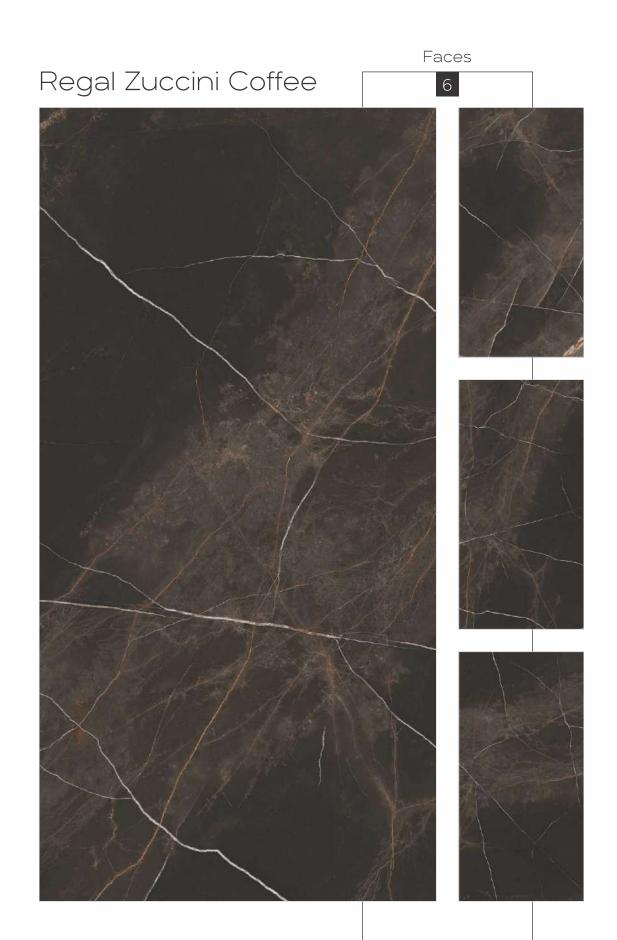

technical brilliance of our manufacturing units and genuine efforts of the man power has led us to the path of growth and progress. Marching ahead on the bright path of achievement we are bringing a new thought process for the best results. Ideas for the future!



## An exceptional Collection

CREANZA provides an extraordinary collection of tiles that are available in diverse designs. These tiles are crafted to perfection to provide the ultimate comfort and luxurious experience with their fine functionalities and high-end quality.





800x 1600mm







High trenath

Maintenance Free

Eco Friendl







Random Designs

<0.08% water absorption

Chemic













High gloss
Black High Gloss
Glossy
Carving
Rustic
Rustic With Glossy Ink
Prismatic
Metallic
Matt



High Gloss



























## Black High Gloss FINISH



800x1600mm























































































































































































































































Regal Breccia Aurora Mirror Book Match AB

















































































































































































































Carving Finish

LASTRA
THE NEXT GEN SLAB

800x1600mm Colour Moods









Rustic



Rustic Finish

800x1600mm

Colour Moods



Regal Symphony Blanco

Faces























# Rustic With Glossy Ink FINISH



800x1600mm



















Rega