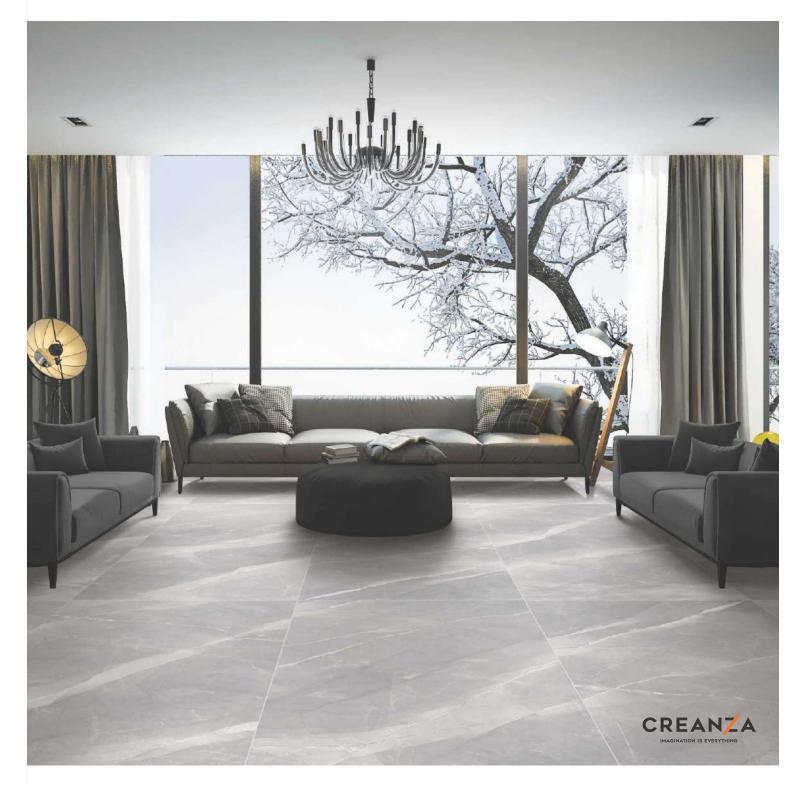

ity.





800x 1600mm







High trenath

Maintenance Free

Eco Friendl







Random Designs

<0.08% water absorption

Chemic













High gloss
Black High Gloss
Glossy
Carving
Rustic
Rustic With Glossy Ink
Prismatic
Metallic
Matt



High Gloss



























## Black High Gloss FINISH



800x1600mm























































































































































































































































Regal Breccia Aurora Mirror Book Match AB

















































































































































































































Carving Finish

LASTRA
THE NEXT GEN SLAB

800x1600mm Colour Moods









Rustic



Rustic Finish

800x1600mm

Colour Moods



Regal Symphony Blanco

Faces























# Rustic With Glossy Ink FINISH



800x1600mm



















Regal Cloudy Metal Orange Faces 3





































### Instructions

### Handling

For handling the slabs, as well as for cutting and laying, CREANZA recommends the use of a kit of devices designed especially for large sizes. To increase rigidity and limit twisting, use a system composed of parallel and transverse guides







Reinforced Trolley for slab tile

### Cutting & Drilling

### 1. Side Cutting Process



1. Cutting Unit

### 2. Centre Cutting Process



1. Non Percussion Drill

### 3. Centre Drilling