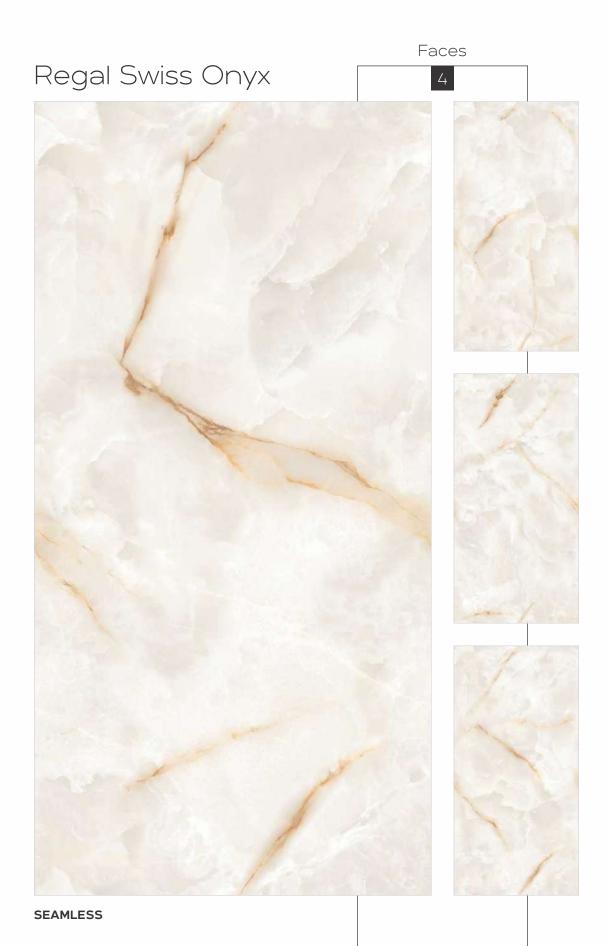

erse designs. These tiles are crafted to perfection to provide the ultimate comfort and luxurious experience with their fine functionalities and high-end quality.





800x 1600mm







High trenath

Maintenance Free

Eco Friendl







Random Designs

<0.08% water absorption

Chemic













High gloss
Black High Gloss
Glossy
Carving
Rustic
Rustic With Glossy Ink
Prismatic
Metallic
Matt



High Gloss



























## Black High Gloss FINISH



800x1600mm























































































































































































































































Regal Breccia Aurora Mirror Book Match AB

















































































































































































































Carving Finish

LASTRA
THE NEXT GEN SLAB

800x1600mm Colour Moods









Rustic



Rustic Finish

800x1600mm

Colour Moods



Regal Symphony Blanco

Faces























# Rustic With Glossy Ink FINISH



800x1600mm



















Regal Cloudy Metal Orange Faces 3





































### Instructions

### Handling

For handling the slabs, as well as for cutting and laying, CREANZA recommends the use of a kit of devices designed especially for large sizes. To increase rigidity and limit twisting, use a system composed of parallel and transverse guides







Reinforced Trolley for slab t