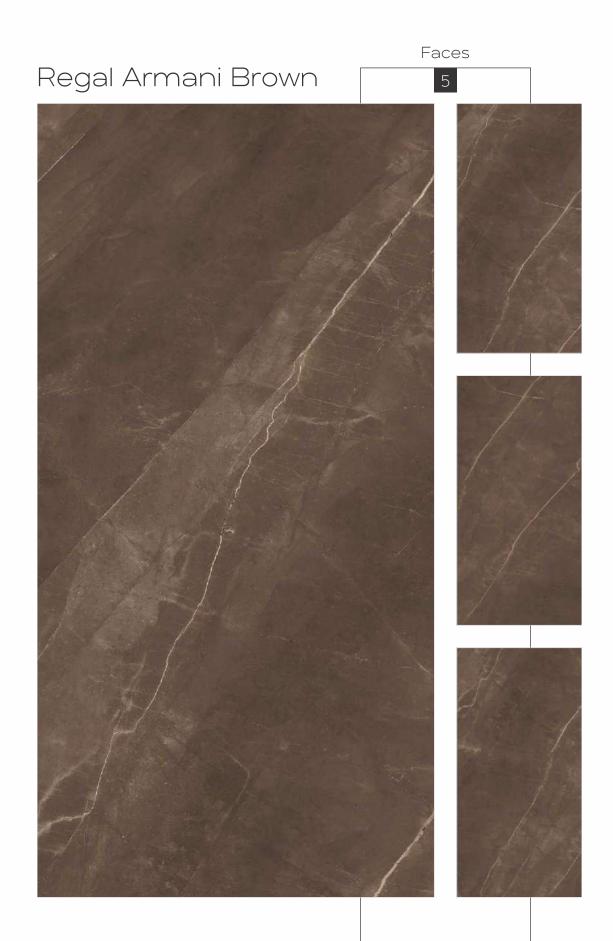

matched technical brilliance of our manufacturing units and genuine efforts of the man power has led us to the path of growth and progress. Marching ahead on the bright path of achievement we are bringing a new thought process for the best results. Ideas for the future!



## An exceptional Collection

CREANZA provides an extraordinary collection of tiles that are available in diverse designs. These tiles are crafted to perfection to provide the ultimate comfort and luxurious experience with their fine functionalities and high-end quality.





800x 1600mm







High trenath

Maintenance Free

Eco Friendl







Random Designs

<0.08% water absorption

Chemic













High gloss
Black High Gloss
Glossy
Carving
Rustic
Rustic With Glossy Ink
Prismatic
Metallic
Matt



High Gloss



























## Black High Gloss FINISH



800x1600mm























































































































































































































































Regal Breccia Aurora Mirror Book Match AB

















































































































































































































Carving Finish

LASTRA
THE NEXT GEN SLAB

800x1600mm Colour Moods









Rustic



Rustic Finish

800x1600mm

Colour Moods



Regal Symphony Blanco

Faces























# Rustic With Glossy Ink FINISH



800x1600mm