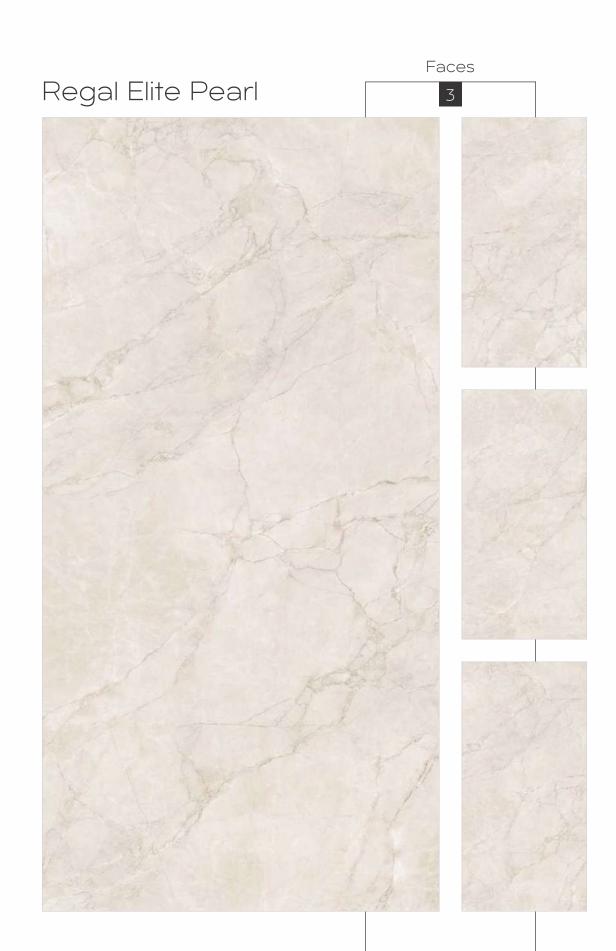

800x 1600mm

High trenath

Maintenance Free

Eco Friendl

Random Designs

<0.08% water absorption

Chemic

High gloss
Black High Gloss
Glossy
Carving
Rustic
Rustic With Glossy Ink
Prismatic
Metallic
Matt