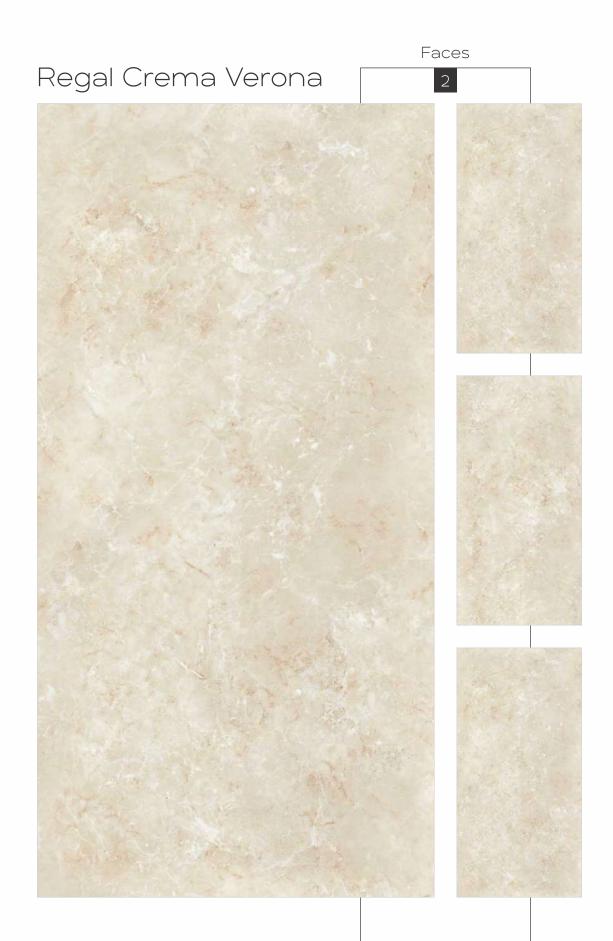

Regal Breccia Aurora Mirror Book Match AB

















































































































































































































Carving Finish

LASTRA
THE NEXT GEN SLAB

800x1600mm Colour Moods









Rustic



Rustic Finish

800x1600mm

Colour Moods



Regal Symphony Blanco

Faces























# Rustic With Glossy Ink FINISH



800x1600mm



















Regal Cloudy Metal Orange Faces 3





































### Instructions

### Handling

For handling the slabs, as well as for cutting and laying, CREANZA recommends the use of a kit of devices designed especially for large sizes. To increase rigidity and limit twisting, use a system composed of parallel and transverse guides







Reinforced Trolley for slab tile

### Cutting & Drilling

### 1. Side Cutting Process



1. Cutting Unit

### 2. Centre Cutting Process



1. Non Percussion Drill

### 3. Centre Drilling Process



1. Round Cut with Diamond Blade Drill

2. Cutting of Tile



2. Cut with Diamond Blade Angle Grinder



3. Refining Smooth Rough Edges With A Diamond Polishing Pad



3. Refining Smooth Rough Edges With A Diamond Polishing Pad

### Laying & Levelling



1. Cement laying on Floor



2. Cement laying on Tile