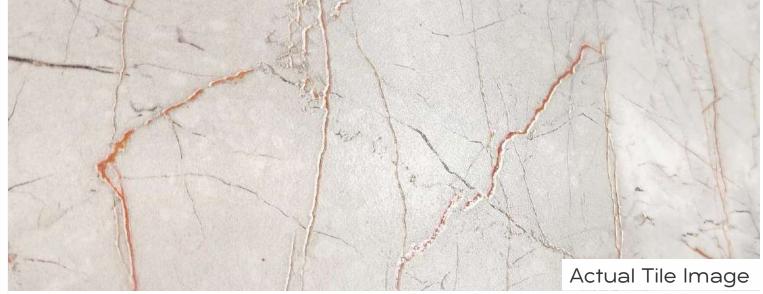

ne functionalities and high-end quality.





800x 1600mm







High trenath

Maintenance Free

Eco Friendl







Random Designs

<0.08% water absorption

Chemic













High gloss
Black High Gloss
Glossy
Carving
Rustic
Rustic With Glossy Ink
Prismatic
Metallic
Matt



High Gloss



























## Black High Gloss FINISH



800x1600mm























































































































































































































































Regal Breccia Aurora Mirror Book Match AB

















































































































































































































Carving Finish

LASTRA
THE NEXT GEN SLAB

800x1600mm Colour Moods









Rustic



Rustic Finish

800x1600mm

Colour Moods



Regal Symphony Blanco

Faces























# Rustic With Glossy Ink FINISH



800x1600mm



















Regal Cloudy Metal Orange Faces 3





































### Instructions

### Handling

For handling the slabs, as well as for cutting and laying, CREANZA recommends the use of a kit of devices designed especially for large sizes. To increase rigidity and limit twisting, use a system composed of parallel and transverse guides







Reinforced Trolley for slab tile

### Cutting & Drilling

### 1. Side Cutting Process



1. Cutting Unit

### 2. Centre Cutting Process



1. Non Percu