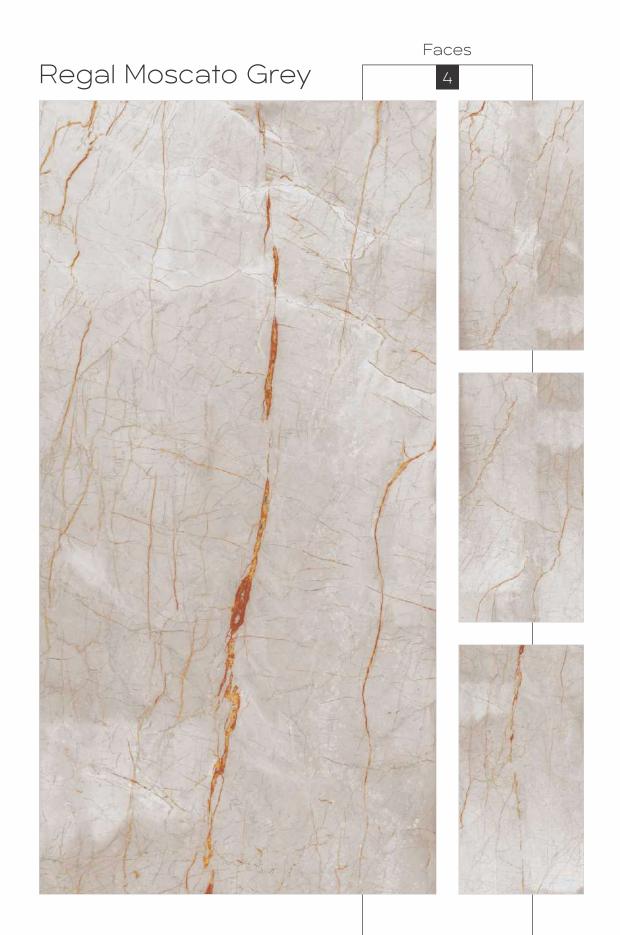

r fine functionalities and high-end quality.





800x 1600mm







High trenath

Maintenance Free

Eco Friendl







Random Designs

<0.08% water absorption

Chemic













High gloss
Black High Gloss
Glossy
Carving
Rustic
Rustic With Glossy Ink
Prismatic
Metallic
Matt



High Gloss



























## Black High Gloss FINISH



800x1600mm























































































































































































































































Regal Breccia Aurora Mirror Book Match AB

















































































































































































































Carving Finish

LASTRA
THE NEXT GEN SLAB

800x1600mm Colour Moods









Rustic



Rustic Finish

800x1600mm

Colour Moods



Regal Symphony Blanco

Faces























# Rustic With Glossy Ink FINISH



800x1600mm



















Regal Cloudy Metal Orange Faces 3





































### Instructions

### Handling

For handling the slabs, as well as for cutting and laying, CREANZA recommends the use of a kit of devices designed especially for large sizes. To increase rigidity and limit twisting, use a system composed of parallel and transverse guides







Reinforced Trolley for slab tile

### Cutting & Drilling

### 1. Side Cutting Process



1. Cutting Unit

### 2. Centre Cutting Process



1. Non P