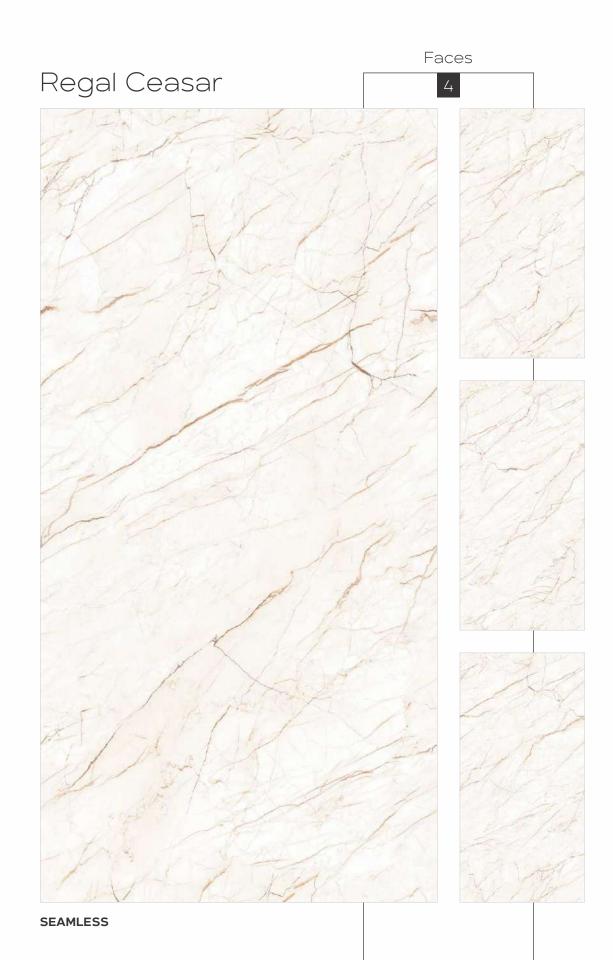

ht path of achievement we are bringing a new thought process for the best results. Ideas for the future!



## An exceptional Collection

CREANZA provides an extraordinary collection of tiles that are available in diverse designs. These tiles are crafted to perfection to provide the ultimate comfort and luxurious experience with their fine functionalities and high-end quality.





800x 1600mm







High trenath

Maintenance Free

Eco Friendl







Random Designs

<0.08% water absorption

Chemic













High gloss
Black High Gloss
Glossy
Carving
Rustic
Rustic With Glossy Ink
Prismatic
Metallic
Matt



High Gloss



























## Black High Gloss FINISH



800x1600mm























































































































































































































































Regal Breccia Aurora Mirror Book Match AB

















































































































































































































Carving Finish

LASTRA
THE NEXT GEN SLAB

800x1600mm Colour Moods









Rustic



Rustic Finish

800x1600mm

Colour Moods



Regal Symphony Blanco

Faces























# Rustic With Glossy Ink FINISH



800x1600mm



















Regal Cloudy Metal Orange Faces 3





































### Instructions

### Handling

For handling the slabs, as well as for cutting and laying,