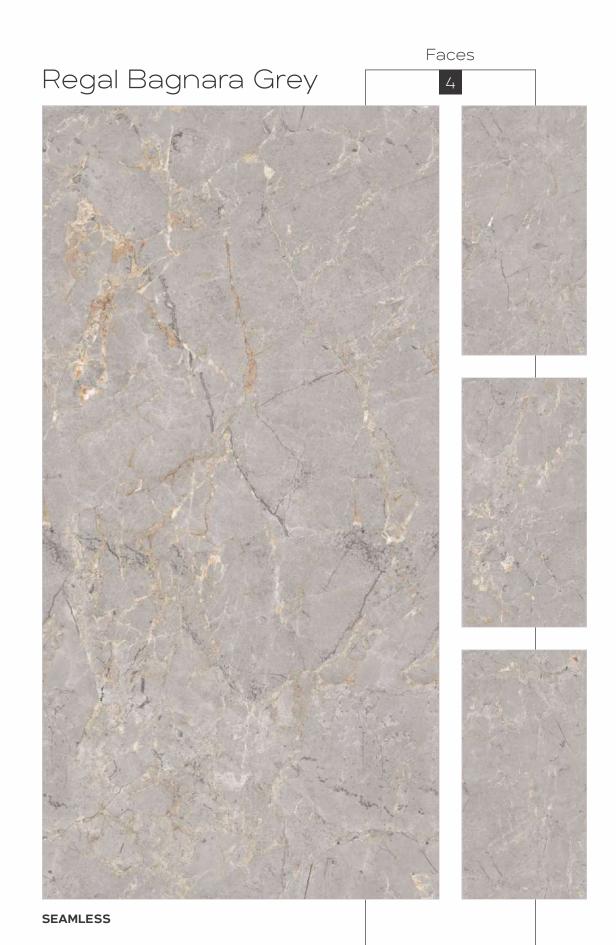

0x 1600mm







High trenath

Maintenance Free

Eco Friendl







Random Designs

<0.08% water absorption

Chemic













High gloss
Black High Gloss
Glossy
Carving
Rustic
Rustic With Glossy Ink
Prismatic
Metallic
Matt



High Gloss



























## Black High Gloss FINISH



800x1600mm























































































































































































































































Regal Breccia Aurora Mirror Book Match AB

















































































































































































































Carving Finish

LASTRA
THE NEXT GEN SLAB

800x1600mm Colour Moods









Rustic



Rustic Finish

800x1600mm

Colour Moods



Regal Symphony Blanco

Faces























# Rustic With Glossy Ink FINISH



800x1600mm



















Regal Cloudy Metal Orange Faces 3





































### Instructions

### Handling

For handling the slabs, as well as for cutting and laying, CREANZA recommends the use of a kit of devices designed especially for large sizes. To increase rigidity and limit twisting, use a system composed of parallel and transverse guides







Reinforced Trolley for slab tile

### Cutting & Drilling

### 1. Side Cutting Process



1. Cutting Unit

### 2. Centre Cutting Process



1. Non Percussion Drill

### 3. Centre Drilling Process



1