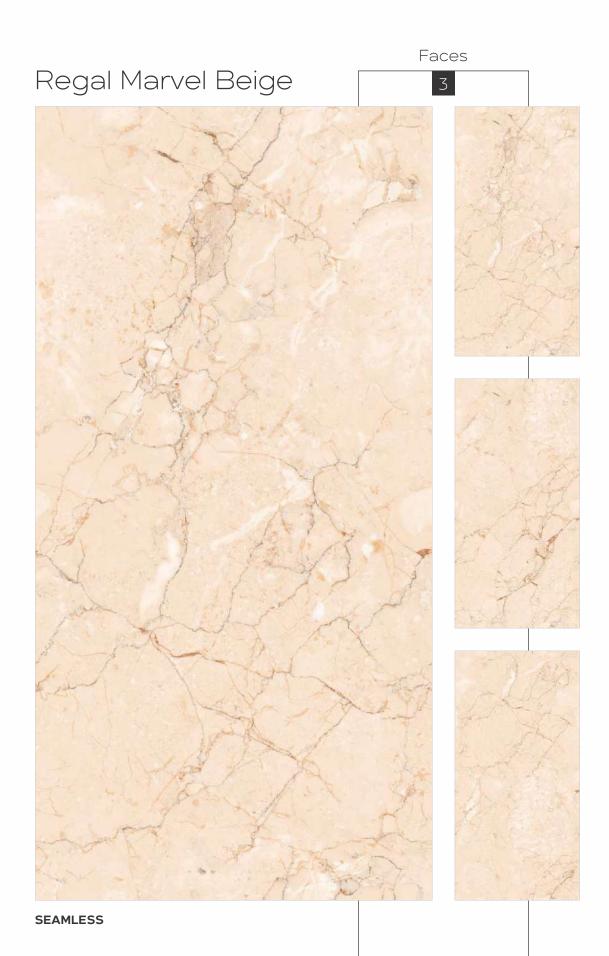

igns. These tiles are crafted to perfection to provide the ultimate comfort and luxurious experience with their fine functionalities and high-end quality.





800x 1600mm







High trenath

Maintenance Free

Eco Friendl







Random Designs

<0.08% water absorption

Chemic













High gloss
Black High Gloss
Glossy
Carving
Rustic
Rustic With Glossy Ink
Prismatic
Metallic
Matt



High Gloss



























## Black High Gloss FINISH



800x1600mm























































































































































































































































Regal Breccia Aurora Mirror Book Match AB

















































































































































































































Carving Finish

LASTRA
THE NEXT GEN SLAB

800x1600mm Colour Moods









Rustic



Rustic Finish

800x1600mm

Colour Moods



Regal Symphony Blanco

Faces























# Rustic With Glossy Ink FINISH



800x1600mm



















Regal Cloudy Metal Orange Faces 3





































### Instructions

### Handling

For handling the slabs, as well as for cutting and laying, CREANZA recommends the use of a kit of devices designed especially for large sizes. To increase rigidity and limit twisting, use a system composed of parallel and transverse guides







Reinforced Trolley for slab tile

###