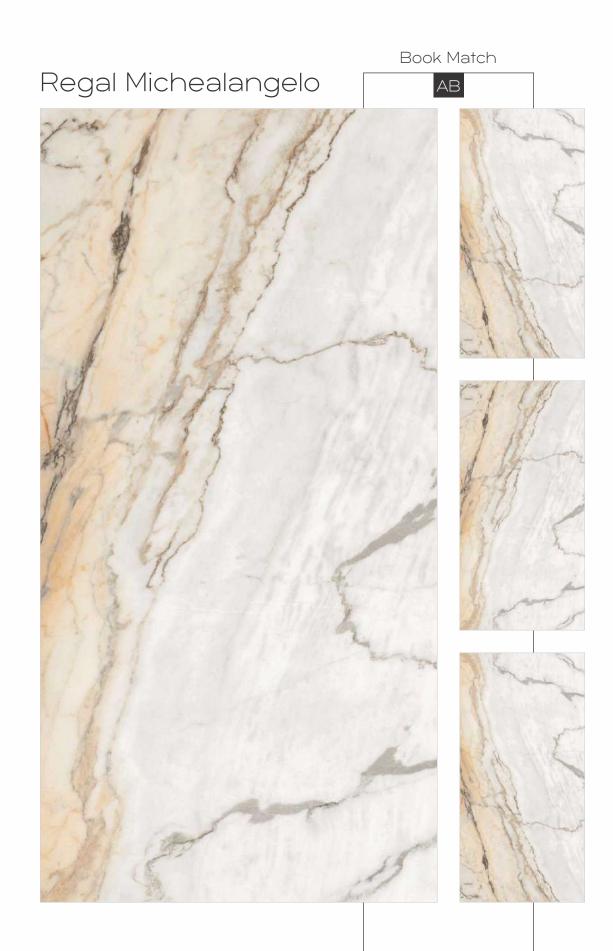

## Black High Gloss FINISH

800x1600mm

Regal Breccia Aurora Mirror Book Match AB

Carving Finish

LASTRA
THE NEXT GEN SLAB

800x1600mm Colour Moods

Rustic

Rustic Finish