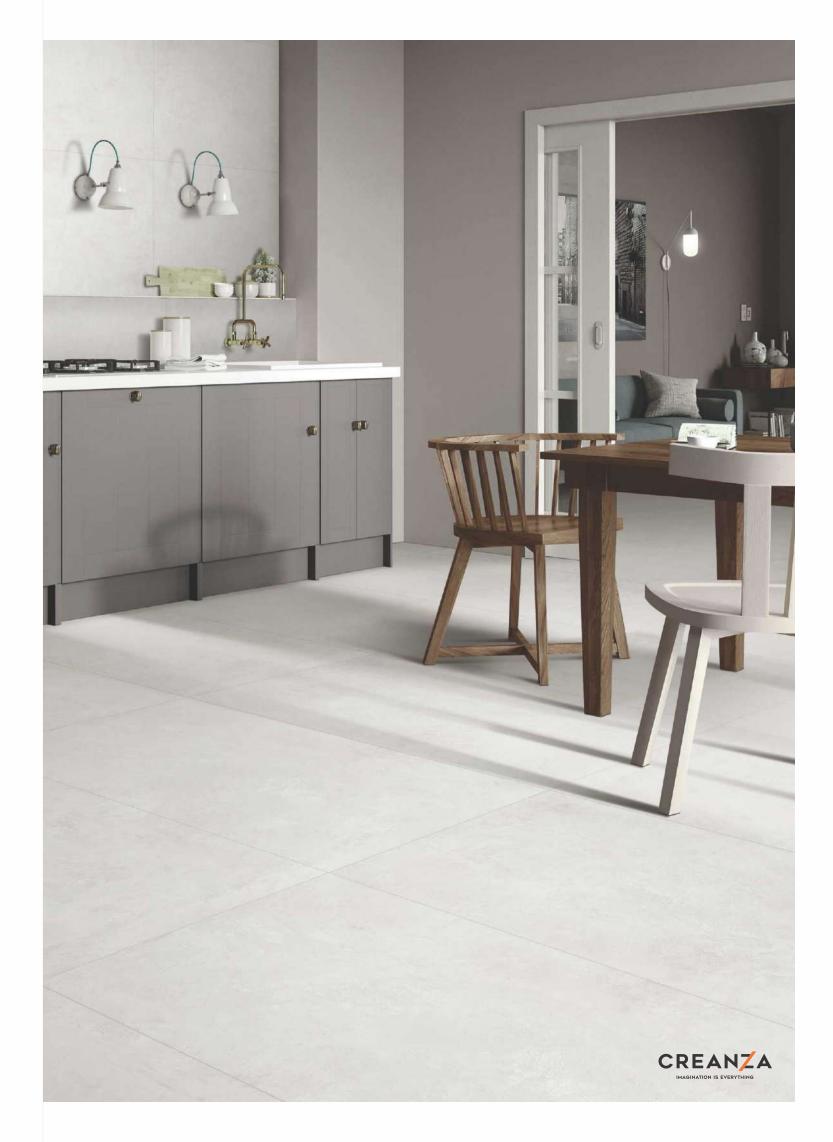

ing
Rustic
Rustic With Glossy Ink
Prismatic
Metallic
Matt



High Gloss



























## Black High Gloss FINISH



800x1600mm























































































































































































































































Regal Breccia Aurora Mirror Book Match AB

















































































































































































































Carving Finish

LASTRA
THE NEXT GEN SLAB

800x1600mm Colour Moods









Rustic



Rustic Finish

800x1600mm

Colour Moods



Regal Symphony Blanco

Faces























# Rustic With Glossy Ink FINISH



800x1600mm



















Regal Cloudy Metal Orange Faces 3





































### Instructions

### Handling

For handling the slabs, as well as for cutting and laying, CREANZA recommends the use of a kit of devices designed especially for large sizes. To increase rigidity and limit twisting, use a system composed of parallel and transverse guides







Reinforced Trolley for slab tile

### Cutting & Drilling

### 1. Side Cutting Process



1. Cutting Unit

### 2. Centre Cutting Process



1. Non Percussion Drill

### 3. Centre Drilling Process



1. Round Cut with Diamond Blade Drill

2. Cutting of Tile



2. Cut with Diamond Blade Angle Grinder



3. Refining Smooth Rough Edges With A Diamond Polishing Pad



3.