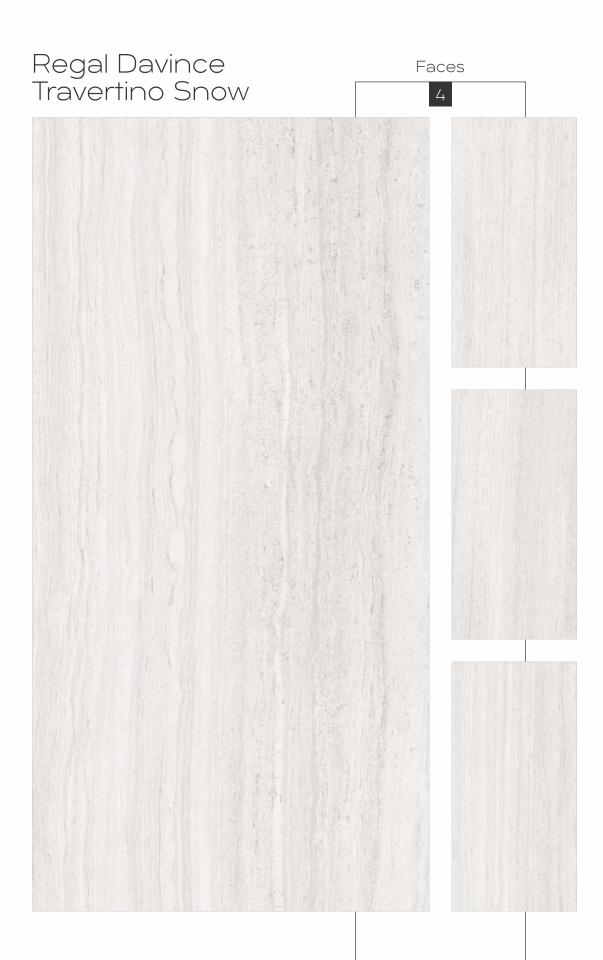

m Designs

<0.08% water absorption

Chemic













High gloss
Black High Gloss
Glossy
Carving
Rustic
Rustic With Glossy Ink
Prismatic
Metallic
Matt



High Gloss



























## Black High Gloss FINISH



800x1600mm























































































































































































































































Regal Breccia Aurora Mirror Book Match AB

















































































































































































































Carving Finish

LASTRA
THE NEXT GEN SLAB

800x1600mm Colour Moods









Rustic



Rustic Finish

800x1600mm

Colour Moods



Regal Symphony Blanco

Faces























# Rustic With Glossy Ink FINISH



800x1600mm



















Regal Cloudy Metal Orange Faces 3





































### Instructions

### Handling

For handling the slabs, as well as for cutting and laying, CREANZA recommends the use of a kit of devices designed especially for large sizes. To increase rigidity and limit twisting, use a system composed of parallel and transverse guides







Reinforced Trolley for slab tile

### Cutting & Drilling

### 1. Side Cutting Process



1. Cutting Unit

### 2. Centre Cutting Process



1. Non Percussion Drill

### 3. Centre Drilling Process



1. Round Cut with Diamond Blade Drill

2. Cutting of Tile



2. Cut with D