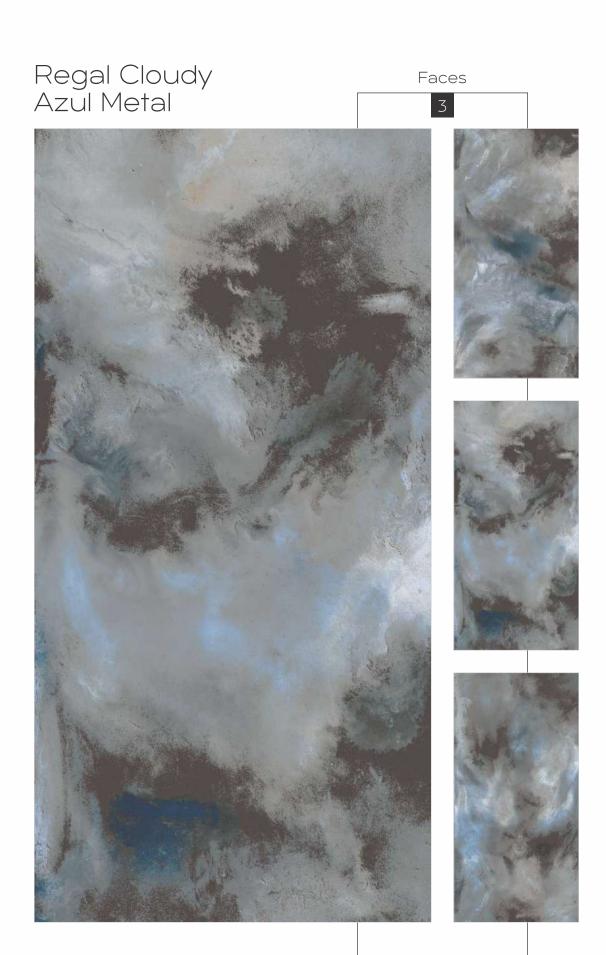

H



800x1600mm























































































































































































































































Regal Breccia Aurora Mirror Book Match AB

















































































































































































































Carving Finish

LASTRA
THE NEXT GEN SLAB

800x1600mm Colour Moods









Rustic



Rustic Finish

800x1600mm

Colour Moods



Regal Symphony Blanco

Faces























# Rustic With Glossy Ink FINISH



800x1600mm



















Regal Cloudy Metal Orange Faces 3





































### Instructions

### Handling

For handling the slabs, as well as for cutting and laying, CREANZA recommends the use of a kit of devices designed especially for large sizes. To increase rigidity and limit twisting, use a system composed of parallel and transverse guides







Reinforced Trolley for slab tile

### Cutting & Drilling

### 1. Side Cutting Process



1. Cutting Unit

### 2. Centre Cutting Process



1. Non Percussion Drill

### 3. Centre Drilling Process



1. Round Cut with Diamond Blade Drill

2. Cutting of Tile



2. Cut with Diamond Blade Angle Grinder



3. Refining Smooth Rough Edges With A Diamond Polishing Pad



3. Refining Smooth Rough Edges With A Diamond Polishing Pad

### Laying & Levelling



1. Cement laying on Floor



2. Cement