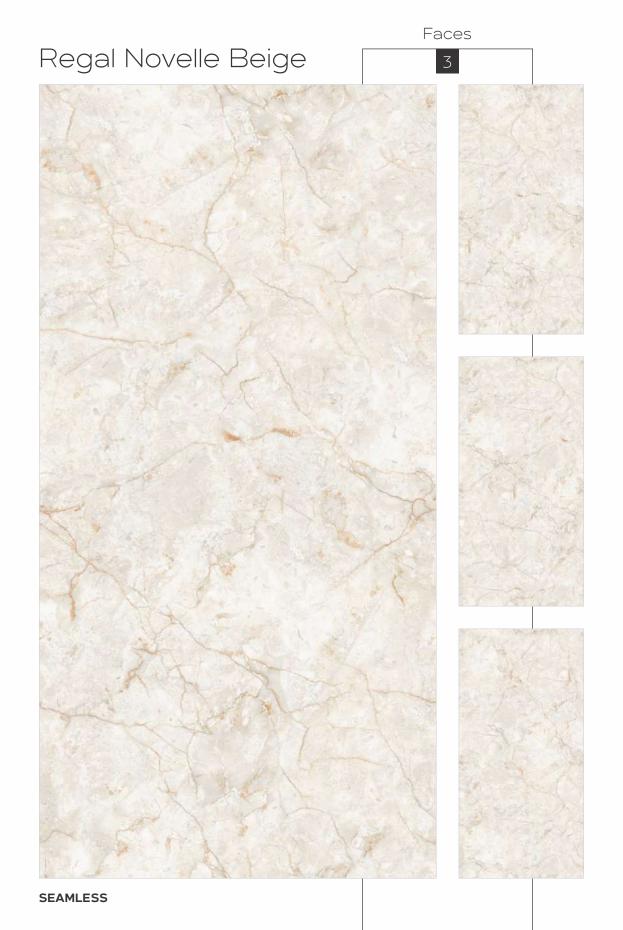

800x 1600mm

High trenath

Maintenance Free

Eco Friendl

Random Designs

<0.08% water absorption

Chemic

High gloss
Black High Gloss
Glossy
Carving
Rustic
Rustic With Glossy Ink
Prismatic
Metallic
Matt