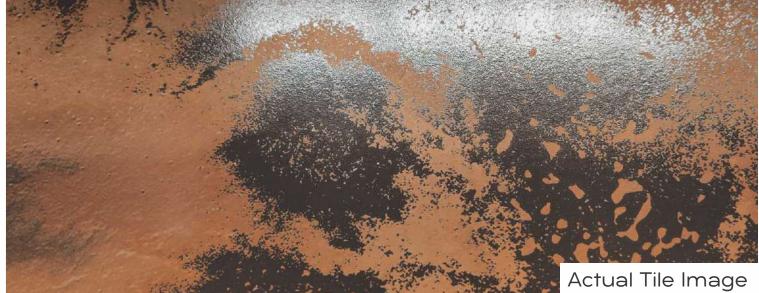

INISH



800x1600mm























































































































































































































































Regal Breccia Aurora Mirror Book Match AB

















































































































































































































Carving Finish

LASTRA
THE NEXT GEN SLAB

800x1600mm Colour Moods









Rustic



Rustic Finish

800x1600mm

Colour Moods



Regal Symphony Blanco

Faces























# Rustic With Glossy Ink FINISH



800x1600mm



















Regal Cloudy Metal Orange Faces 3





































### Instructions

### Handling

For handling the slabs, as well as for cutting and laying, CREANZA recommends the use of a kit of devices designed especially for large sizes. To increase rigidity and limit twisting, use a system composed of parallel and transverse guides







Reinforced Trolley for slab tile

### Cutting & Drilling

### 1. Side Cutting Process



1. Cutting Unit

### 2. Centre Cutting Process



1. Non Percussion Drill

### 3. Centre Drilling Process



1. Round Cut with Diamond Blade Drill

2. Cutting of Tile



2. Cut with Diamond Blade Angle Grinder



3. Refining Smooth Rough Edges With A Diamond Polishing Pad



3. Refining Smooth Rough Edges With A Diamond Polishing Pad

### Laying & Levelling



1. Cement laying on Floor



2. Cem