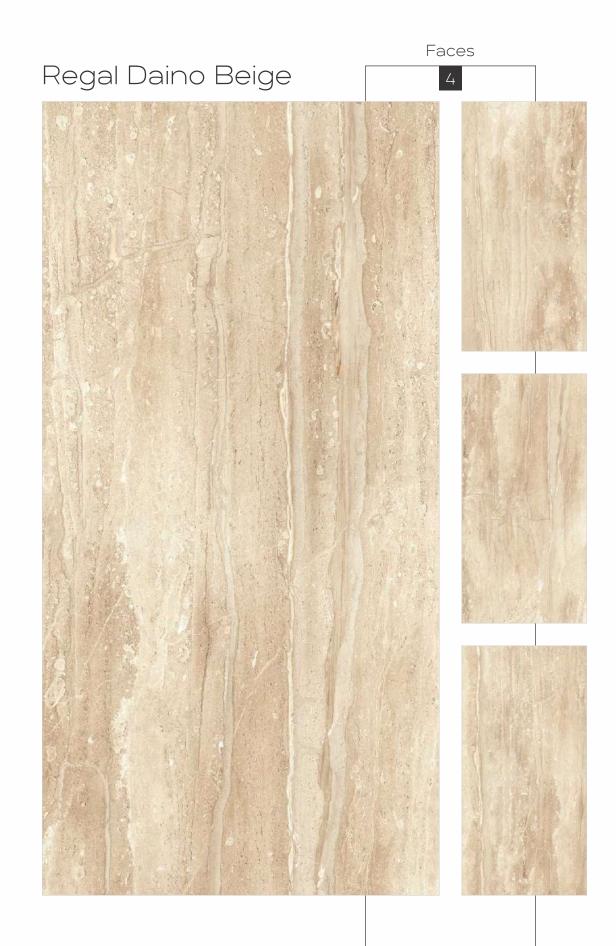

n exceptional Collection

CREANZA provides an extraordinary collection of tiles that are available in diverse designs. These tiles are crafted to perfection to provide the ultimate comfort and luxurious experience with their fine functionalities and high-end quality.





800x 1600mm







High trenath

Maintenance Free

Eco Friendl







Random Designs

<0.08% water absorption

Chemic













High gloss
Black High Gloss
Glossy
Carving
Rustic
Rustic With Glossy Ink
Prismatic
Metallic
Matt



High Gloss



























## Black High Gloss FINISH



800x1600mm























































































































































































































































Regal Breccia Aurora Mirror Book Match AB

















































































































































































































Carving Finish

LASTRA
THE NEXT GEN SLAB

800x1600mm Colour Moods









Rustic



Rustic Finish

800x1600mm

Colour Moods



Regal Symphony Blanco

Faces























# Rustic With Glossy Ink FINISH



800x1600mm



















Regal Cloudy Metal Orange Faces 3





































### Instructions

### Handling

For handling the slabs, as well as for cutting and laying, CREANZA recommends the use of a kit of devices designed especially for large sizes. To increase rigidity and lim