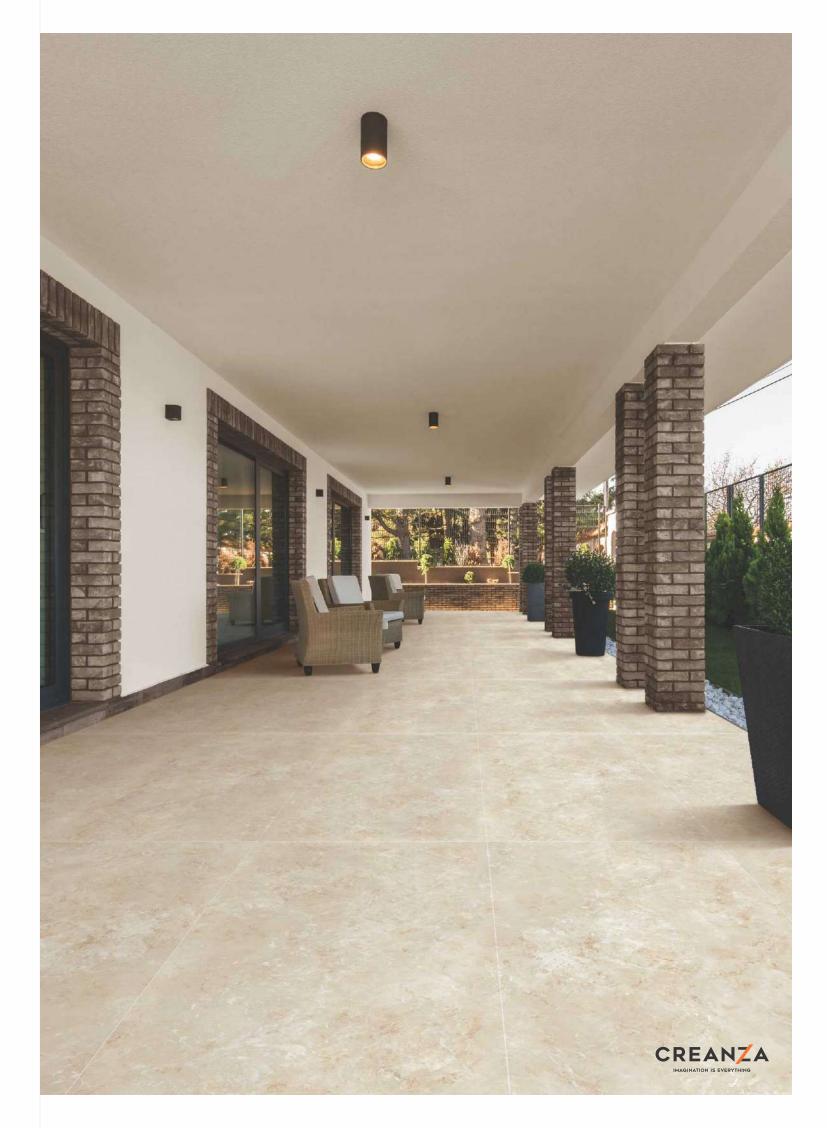

## Black High Gloss FINISH

800x1600mm

Regal Breccia Aurora Mirror Book Match AB

Carving Finish

LASTRA
THE NEXT GEN SLAB

800x1600mm Colour Moods

Rustic

Rustic Finish