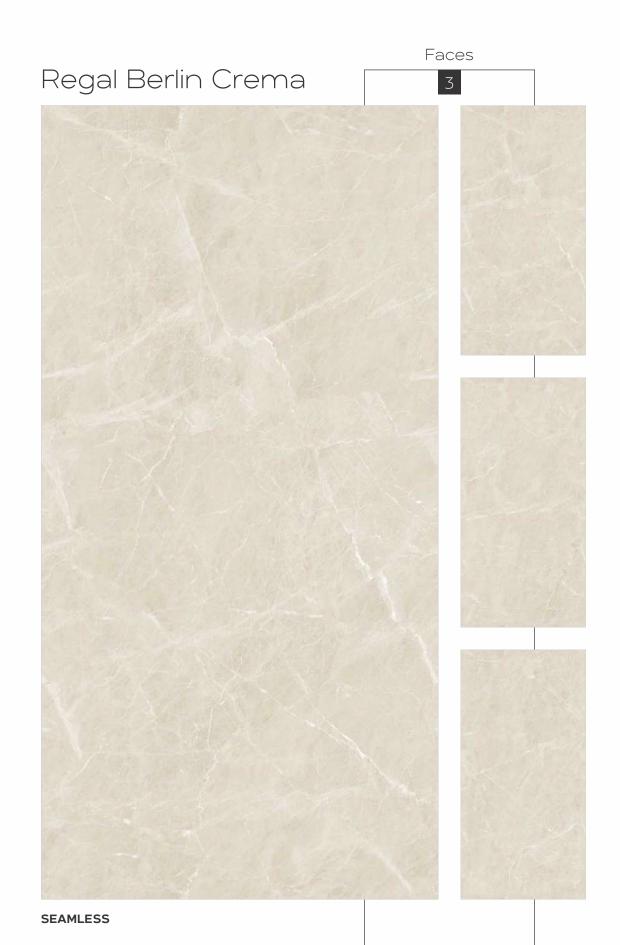

## Black High Gloss FINISH

800x1600mm

Regal Breccia Aurora Mirror Book Match AB

Carving Finish

LASTRA
THE NEXT GEN SLAB

800x1600mm Colour Moods

Rustic

Rustic Finish

800x1600mm

Colour Moods

Regal Symphony Blanco

Faces