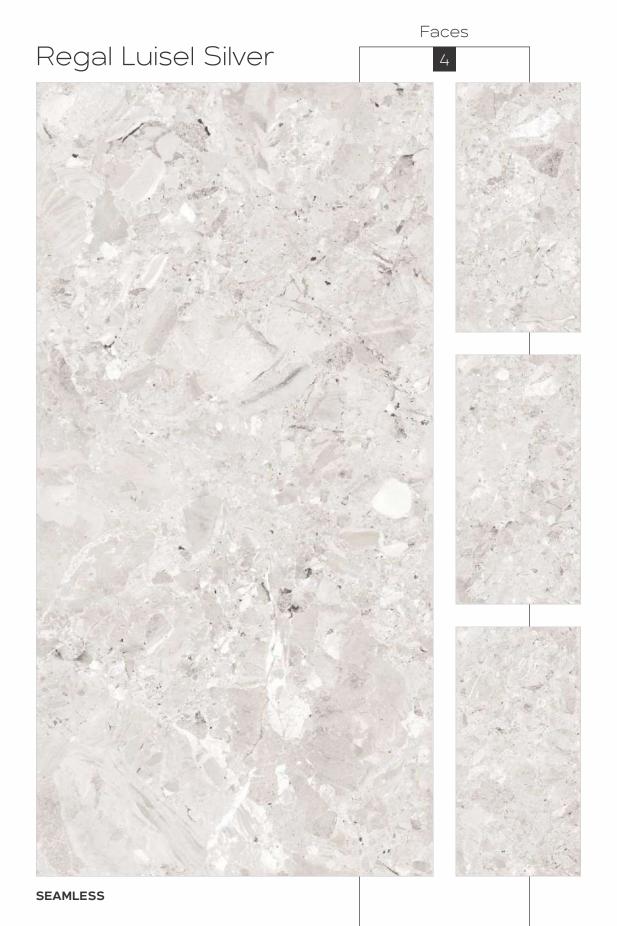

in diverse designs. These tiles are crafted to perfection to provide the ultimate comfort and luxurious experience with their fine functionalities and high-end quality.





800x 1600mm







High trenath

Maintenance Free

Eco Friendl







Random Designs

<0.08% water absorption

Chemic













High gloss
Black High Gloss
Glossy
Carving
Rustic
Rustic With Glossy Ink
Prismatic
Metallic
Matt



High Gloss



























## Black High Gloss FINISH



800x1600mm























































































































































































































































Regal Breccia Aurora Mirror Book Match AB

















































































































































































































Carving Finish

LASTRA
THE NEXT GEN SLAB

800x1600mm Colour Moods









Rustic



Rustic Finish

800x1600mm

Colour Moods



Regal Symphony Blanco

Faces























# Rustic With Glossy Ink FINISH



800x1600mm



















Regal Cloudy Metal Orange Faces 3





































### Instructions

### Handling

For handling the slabs, as well as for cutting and laying, CREANZA recommends the use of a kit of devices designed especially for large sizes. To increase rigidity and limit twisting, use a system composed of parallel and transverse guides







Reinforced Trolley for