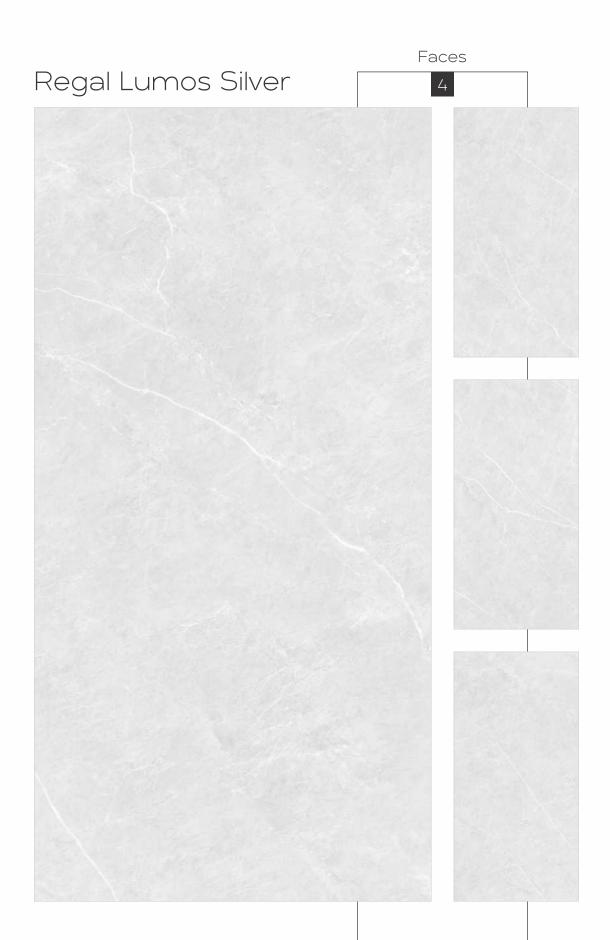

ese tiles are crafted to perfection to provide the ultimate comfort and luxurious experience with their fine functionalities and high-end quality.





800x 1600mm







High trenath

Maintenance Free

Eco Friendl







Random Designs

<0.08% water absorption

Chemic













High gloss
Black High Gloss
Glossy
Carving
Rustic
Rustic With Glossy Ink
Prismatic
Metallic
Matt



High Gloss



























## Black High Gloss FINISH



800x1600mm























































































































































































































































Regal Breccia Aurora Mirror Book Match AB

















































































































































































































Carving Finish

LASTRA
THE NEXT GEN SLAB

800x1600mm Colour Moods









Rustic



Rustic Finish

800x1600mm

Colour Moods



Regal Symphony Blanco

Faces























# Rustic With Glossy Ink FINISH



800x1600mm



















Regal Cloudy Metal Orange Faces 3





































### Instructions

### Handling

For handling the slabs, as well as for cutting and laying, CREANZA recommends the use of a kit of devices designed especially for large sizes. To increase rigidity and limit twisting, use a system composed of parallel and transverse guides







Reinforced Trolley for slab tile

### Cutting