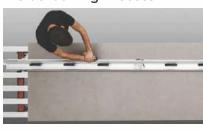

### 1. Side Cutting Process

1. Cutting Unit

### 2. Centre Cutting Process

1. Non Percussion Drill

### 3. Centre Drilling Process

1. Round Cut with Diamond Blade Drill

2. Cutting of Tile

2. Cut with Diamond Blade Angle Grinder

3. Refining Smooth Rough Edges With A Diamond Polishing Pad

3. Refining Smooth Rough Edges With A Diamond Polishing Pad