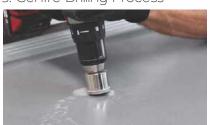

### 2. Centre Cutting Process

1. Non Percussion Drill

### 3. Centre Drilling Process

1. Round Cut with Diamond Blade Drill

2. Cutting of Tile

2. Cut with Diamond Blade Angle Grinder

3. Refining Smooth Rough Edges With A Diamond Polishing Pad

3. Refining Smooth Rough Edges With A Diamond Polishing Pad