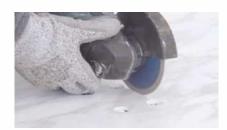

### 3. Centre Drilling Process

1. Round Cut with Diamond Blade Drill

2. Cutting of Tile

2. Cut with Diamond Blade Angle Grinder

3. Refining Smooth Rough Edges With A Diamond Polishing Pad

3. Refining Smooth Rough Edges With A Diamond Polishing Pad