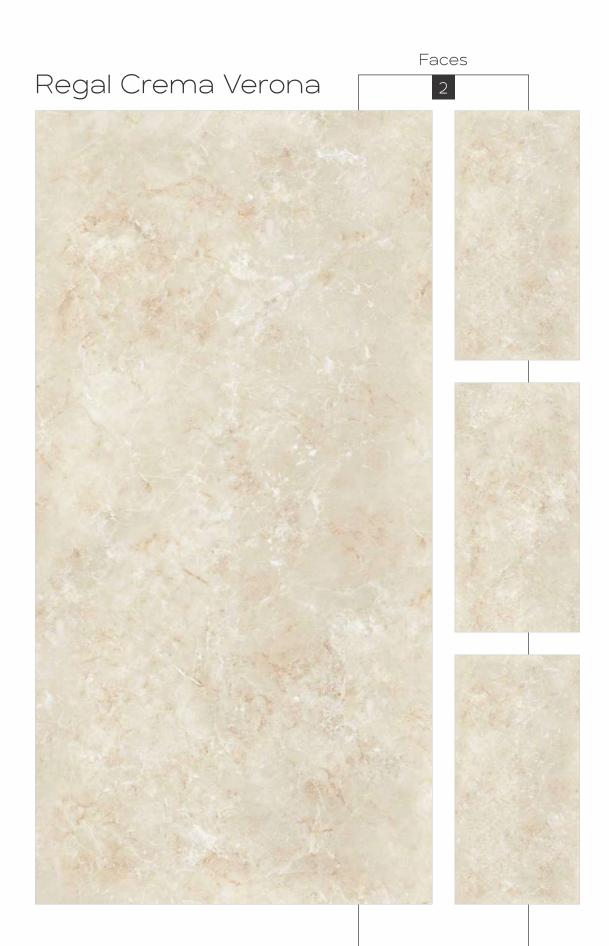

cess for the best results. Ideas for the future!



## An exceptional Collection

CREANZA provides an extraordinary collection of tiles that are available in diverse designs. These tiles are crafted to perfection to provide the ultimate comfort and luxurious experience with their fine functionalities and high-end quality.





800x 1600mm







High trenath

Maintenance Free

Eco Friendl







Random Designs

<0.08% water absorption

Chemic













High gloss
Black High Gloss
Glossy
Carving
Rustic
Rustic With Glossy Ink
Prismatic
Metallic
Matt



High Gloss



























## Black High Gloss FINISH



800x1600mm























































































































































































































































Regal Breccia Aurora Mirror Book Match AB

















































































































































































































Carving Finish

LASTRA
THE NEXT GEN SLAB

800x1600mm Colour Moods









Rustic



Rustic Finish

800x1600mm

Colour Moods



Regal Symphony Blanco

Faces























# Rustic With Glossy Ink FINISH



800x1600mm



















Regal Cloudy Metal Orange Faces 3





































### Instructions

### Handling

For handling the slabs, as well as for cutting and laying, CREANZA recommends the use of a kit of devices designed