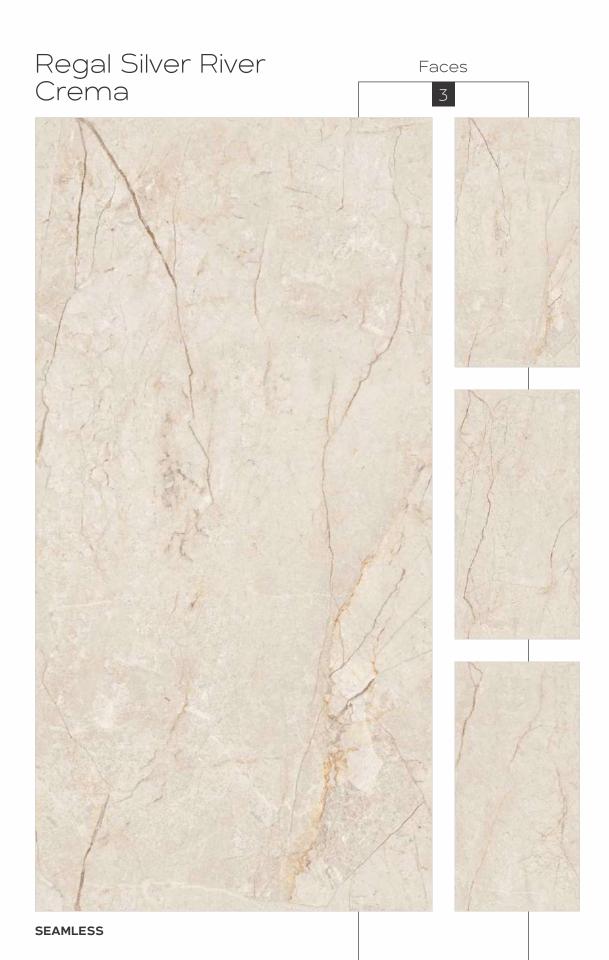

the future!



## An exceptional Collection

CREANZA provides an extraordinary collection of tiles that are available in diverse designs. These tiles are crafted to perfection to provide the ultimate comfort and luxurious experience with their fine functionalities and high-end quality.





800x 1600mm







High trenath

Maintenance Free

Eco Friendl







Random Designs

<0.08% water absorption

Chemic













High gloss
Black High Gloss
Glossy
Carving
Rustic
Rustic With Glossy Ink
Prismatic
Metallic
Matt



High Gloss



























## Black High Gloss FINISH



800x1600mm























































































































































































































































Regal Breccia Aurora Mirror Book Match AB

















































































































































































































Carving Finish

LASTRA
THE NEXT GEN SLAB

800x1600mm Colour Moods









Rustic



Rustic Finish

800x1600mm

Colour Moods



Regal Symphony Blanco

Faces























# Rustic With Glossy Ink FINISH



800x1600mm



















Regal Cloudy Metal Orange Faces 3





































### Instructions

### Handling

For handling the slabs, as well as for cutting and laying, CREANZA recommends the use of a kit of devices designed especially for large sizes. To incre