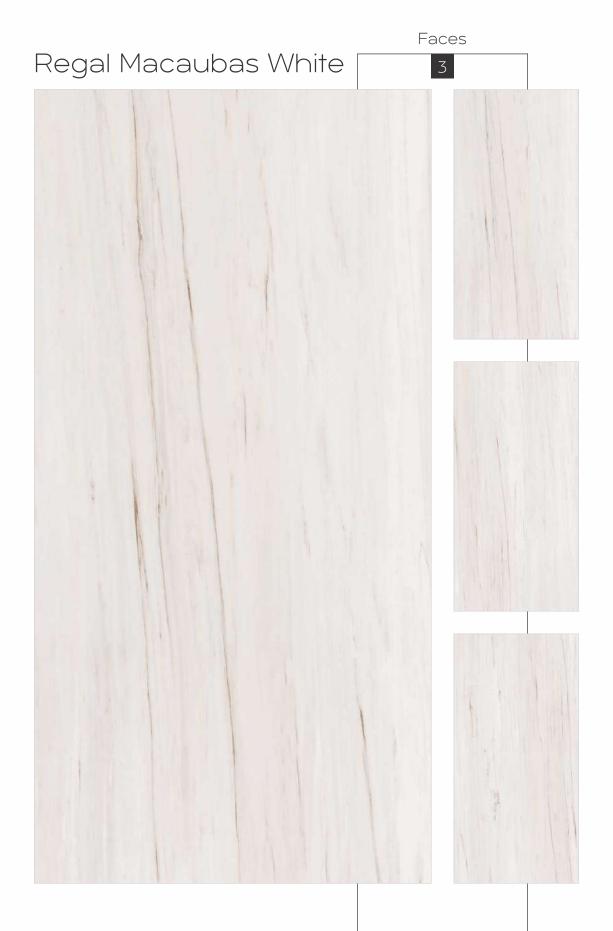

path of achievement we are bringing a new thought process for the best results. Ideas for the future!



## An exceptional Collection

CREANZA provides an extraordinary collection of tiles that are available in diverse designs. These tiles are crafted to perfection to provide the ultimate comfort and luxurious experience with their fine functionalities and high-end quality.





800x 1600mm







High trenath

Maintenance Free

Eco Friendl







Random Designs

<0.08% water absorption

Chemic













High gloss
Black High Gloss
Glossy
Carving
Rustic
Rustic With Glossy Ink
Prismatic
Metallic
Matt



High Gloss



























## Black High Gloss FINISH



800x1600mm























































































































































































































































Regal Breccia Aurora Mirror Book Match AB

















































































































































































































Carving Finish

LASTRA
THE NEXT GEN SLAB

800x1600mm Colour Moods









Rustic



Rustic Finish

800x1600mm

Colour Moods



Regal Symphony Blanco

Faces























# Rustic With Glossy Ink FINISH



800x1600mm



















Regal Cloudy Metal Orange Faces 3





































### Instructions

### Handling

For handling the slabs, as well as for cutting and laying, CR