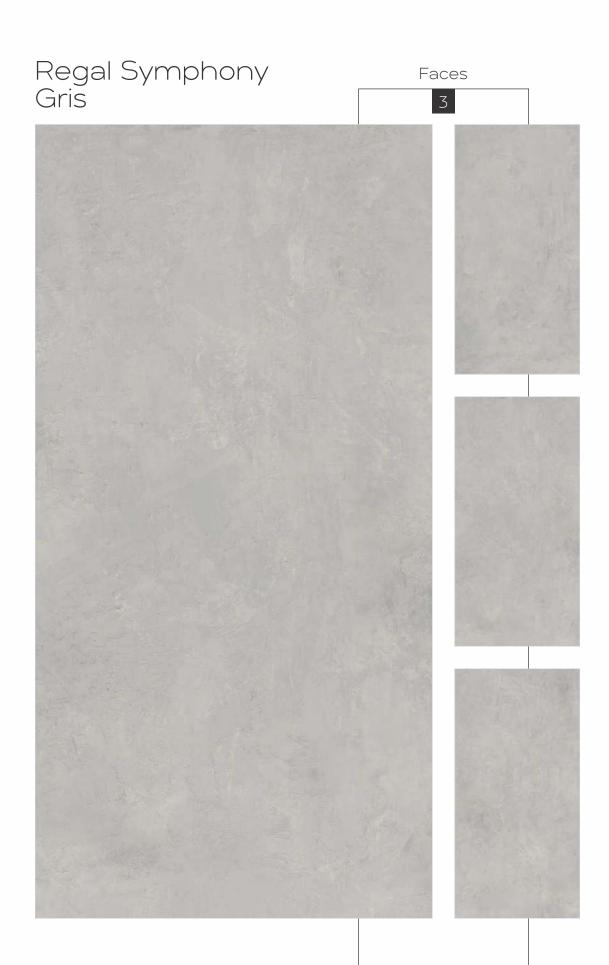

stic
Rustic With Glossy Ink
Prismatic
Metallic
Matt



High Gloss



























## Black High Gloss FINISH



800x1600mm























































































































































































































































Regal Breccia Aurora Mirror Book Match AB

















































































































































































































Carving Finish

LASTRA
THE NEXT GEN SLAB

800x1600mm Colour Moods









Rustic



Rustic Finish

800x1600mm

Colour Moods



Regal Symphony Blanco

Faces























# Rustic With Glossy Ink FINISH



800x1600mm



















Regal Cloudy Metal Orange Faces 3





































### Instructions

### Handling

For handling the slabs, as well as for cutting and laying, CREANZA recommends the use of a kit of devices designed especially for large sizes. To increase rigidity and limit twisting, use a system composed of parallel and transverse guides







Reinforced Trolley for slab tile

### Cutting & Drilling

### 1. Side Cutting Process



1. Cutting Unit

### 2. Centre Cutting Process



1. Non Percussion Drill

### 3. Centre Drilling Process



1. Round Cut with Diamond Blade Drill

2. Cutting of Tile



2. Cut with Diamond Blade Angle Grinder



3. Refining Smooth Rough Edges With A Diamond Polishing Pad



3. Refin