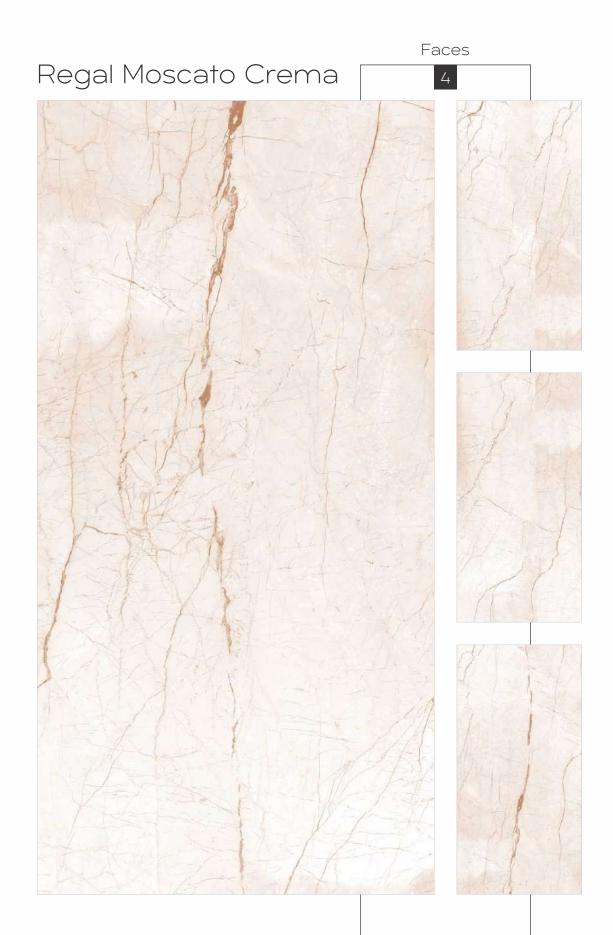

with their fine functionalities and high-end quality.





800x 1600mm







High trenath

Maintenance Free

Eco Friendl







Random Designs

<0.08% water absorption

Chemic













High gloss
Black High Gloss
Glossy
Carving
Rustic
Rustic With Glossy Ink
Prismatic
Metallic
Matt



High Gloss



























## Black High Gloss FINISH



800x1600mm























































































































































































































































Regal Breccia Aurora Mirror Book Match AB

















































































































































































































Carving Finish

LASTRA
THE NEXT GEN SLAB

800x1600mm Colour Moods









Rustic



Rustic Finish

800x1600mm

Colour Moods



Regal Symphony Blanco

Faces























# Rustic With Glossy Ink FINISH



800x1600mm



















Regal Cloudy Metal Orange Faces 3





































### Instructions

### Handling

For handling the slabs, as well as for cutting and laying, CREANZA recommends the use of a kit of devices designed especially for large sizes. To increase rigidity and limit twisting, use a system composed of parallel and transverse guides







Reinforced Trolley for slab tile

### Cutting & Drilling

### 1. Side Cutting Process



1. Cutting Unit

### 2. Centre Cutting Process