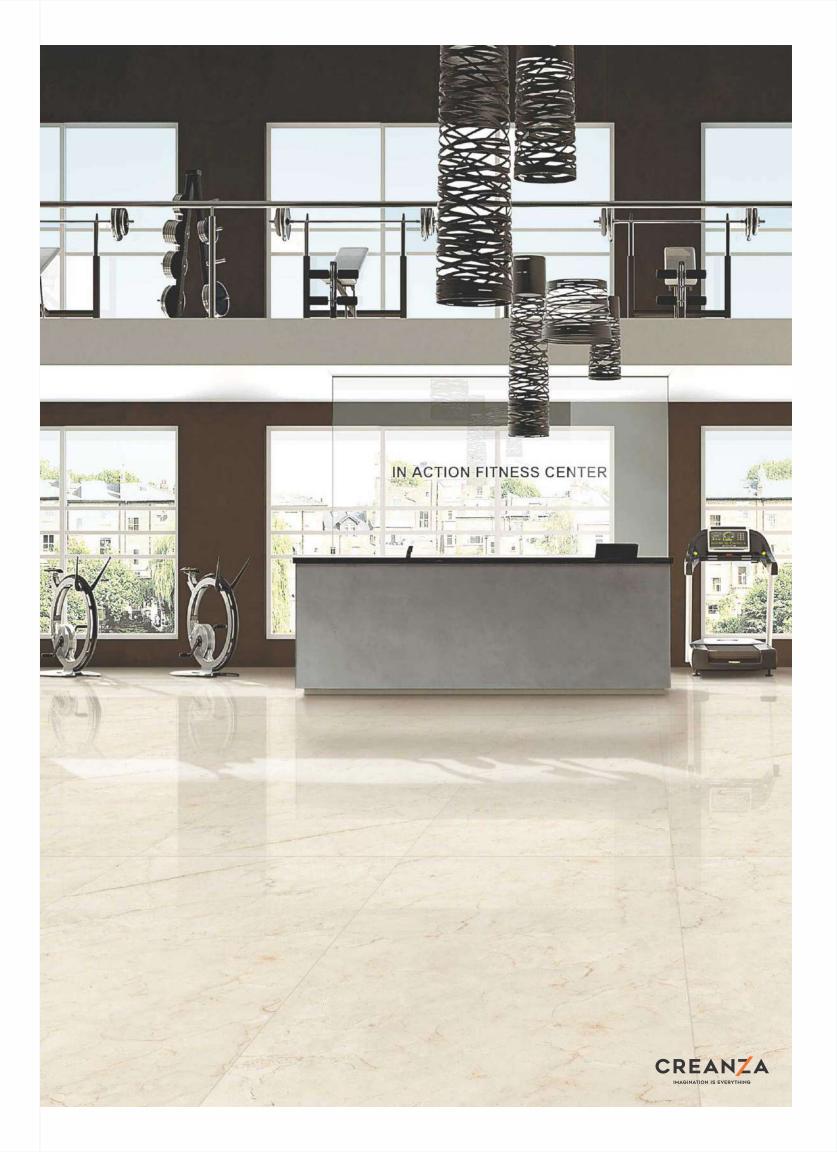

## An exceptional Collection

CREANZA provides an extraordinary collection of tiles that are available in diverse designs. These tiles are crafted to perfection to provide the ultimate comfort and luxurious experience with their fine functionalities and high-end quality.

800x 1600mm

High trenath

Maintenance Free

Eco Friendl

Random Designs

<0.08% water absorption

Chemic

High gloss
Black High Gloss
Glossy
Carving
Rustic
Rustic With Glossy Ink
Prismatic
Metallic
Matt