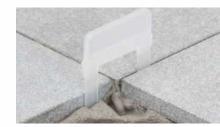

### Laying & Levelling

1. Cement laying on Floor

2. Cement laying on Tile

3. Spacers + Leveller

4. Levelling Wedges

5. After Levelling Process leave it for 8-10 hrs.

6. Remove Wedges ones it Dry

### Floor Installation

- 1. First spread the cement mixer onto the floor substrate
- 2. At the same time, Apply the cement mixer onto the back of the slab with a tile trowel.
- 3. The recommended cement mixer is must be spread over in one direction only.
- 4. Using a trowel and following the same direction as previously applied to the back of the slab
- 5. Being careful to maintain a minimum joint of 3mm.
- 6. Tap the slab with a rubber trowel for a complete fixing, ensuring the air is expelled. It is recommended to start from the centre of the slabs and then move towards the edges.
- 7. Complete the laying operations using a suitable sealant, while keeping at least a 3mm joint through the use of spacers
- 8. To make this task easier, use the special device for pulling over the slabs, available on the market
- 9. Levelling wedges at each linear metre of the slabs are recommended
- 10. After Levelling Process leave it for 8-10 hours Remove Wedges ones it Dry