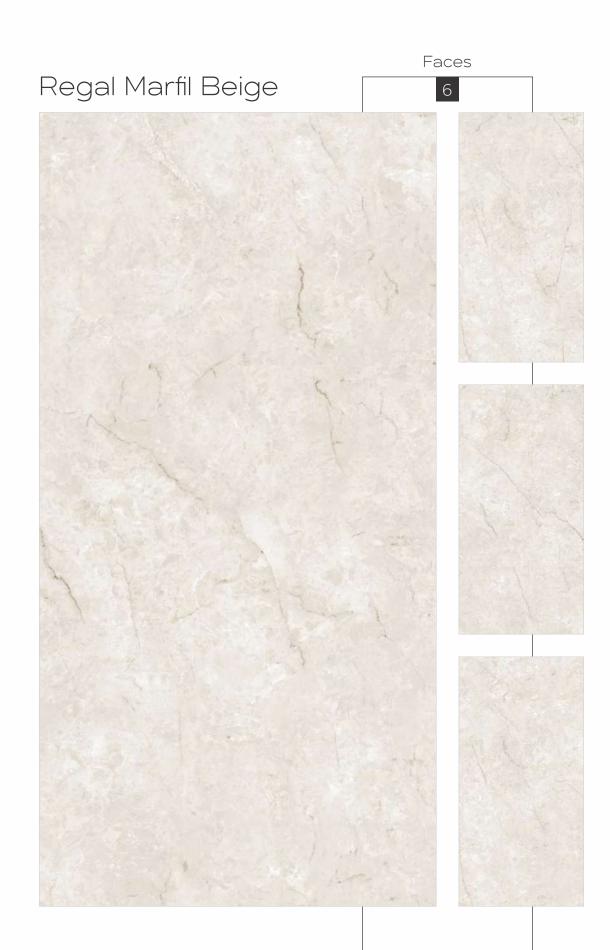

crafted to perfection to provide the ultimate comfort and luxurious experience with their fine functionalities and high-end quality.





800x 1600mm







High trenath

Maintenance Free

Eco Friendl







Random Designs

<0.08% water absorption

Chemic













High gloss
Black High Gloss
Glossy
Carving
Rustic
Rustic With Glossy Ink
Prismatic
Metallic
Matt



High Gloss



























## Black High Gloss FINISH



800x1600mm























































































































































































































































Regal Breccia Aurora Mirror Book Match AB

















































































































































































































Carving Finish

LASTRA
THE NEXT GEN SLAB

800x1600mm Colour Moods









Rustic



Rustic Finish

800x1600mm

Colour Moods



Regal Symphony Blanco

Faces























# Rustic With Glossy Ink FINISH



800x1600mm



















Regal Cloudy Metal Orange Faces 3





































### Instructions

### Handling

For handling the slabs, as well as for cutting and laying, CREANZA recommends the use of a kit of devices designed especially for large sizes. To increase rigidity and limit twisting, use a system composed of parallel and transverse guides







Reinforced Trolley for slab tile

### Cutting & Drilling

#