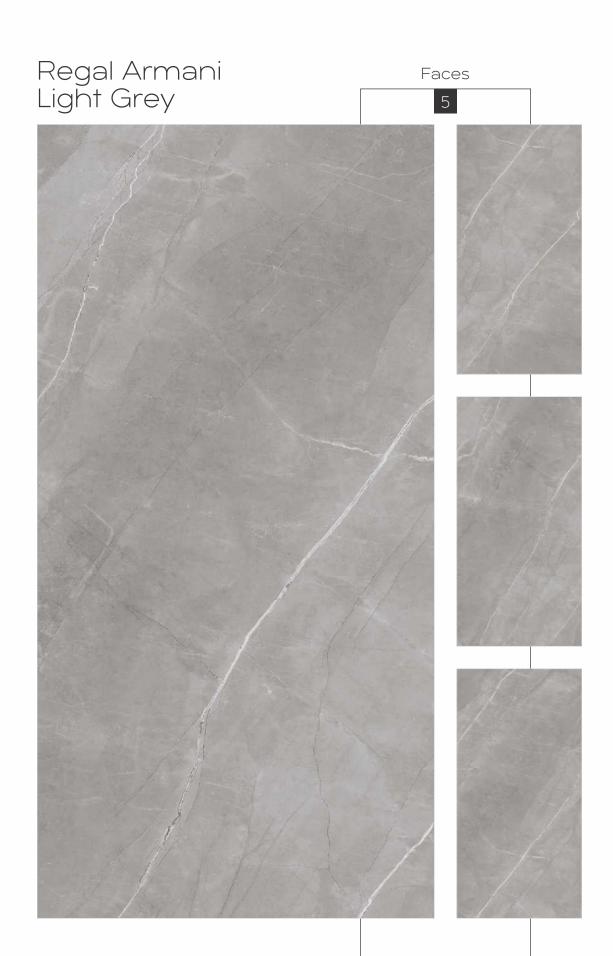

inging a new thought process for the best results. Ideas for the future!



## An exceptional Collection

CREANZA provides an extraordinary collection of tiles that are available in diverse designs. These tiles are crafted to perfection to provide the ultimate comfort and luxurious experience with their fine functionalities and high-end quality.





800x 1600mm







High trenath

Maintenance Free

Eco Friendl







Random Designs

<0.08% water absorption

Chemic













High gloss
Black High Gloss
Glossy
Carving
Rustic
Rustic With Glossy Ink
Prismatic
Metallic
Matt



High Gloss



























## Black High Gloss FINISH



800x1600mm























































































































































































































































Regal Breccia Aurora Mirror Book Match AB

















































































































































































































Carving Finish

LASTRA
THE NEXT GEN SLAB

800x1600mm Colour Moods









Rustic



Rustic Finish

800x1600mm

Colour Moods



Regal Symphony Blanco

Faces























# Rustic With Glossy Ink FINISH



800x1600mm



















Regal Cloudy Metal Orange Faces 3





































### Instructions

### Handling

For handling the slabs, as well as for cutting and laying, CREANZA recommends the use of a