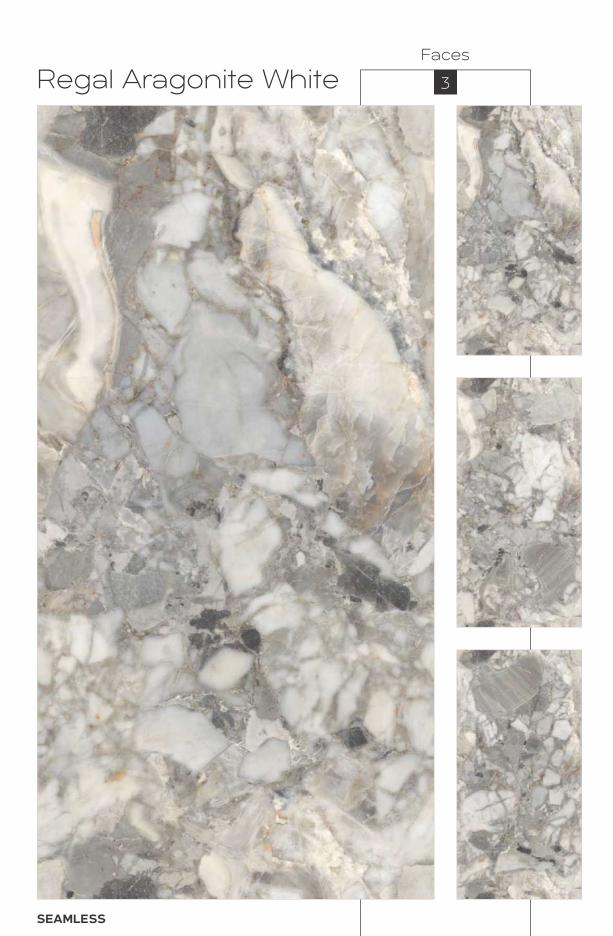

## Black High Gloss FINISH

800x1600mm

Regal Breccia Aurora Mirror Book Match AB

Carving Finish

LASTRA
THE NEXT GEN SLAB

800x1600mm Colour Moods

Rustic

Rustic Finish

800x1600mm

Colour Moods

Regal Symphony Blanco

Faces