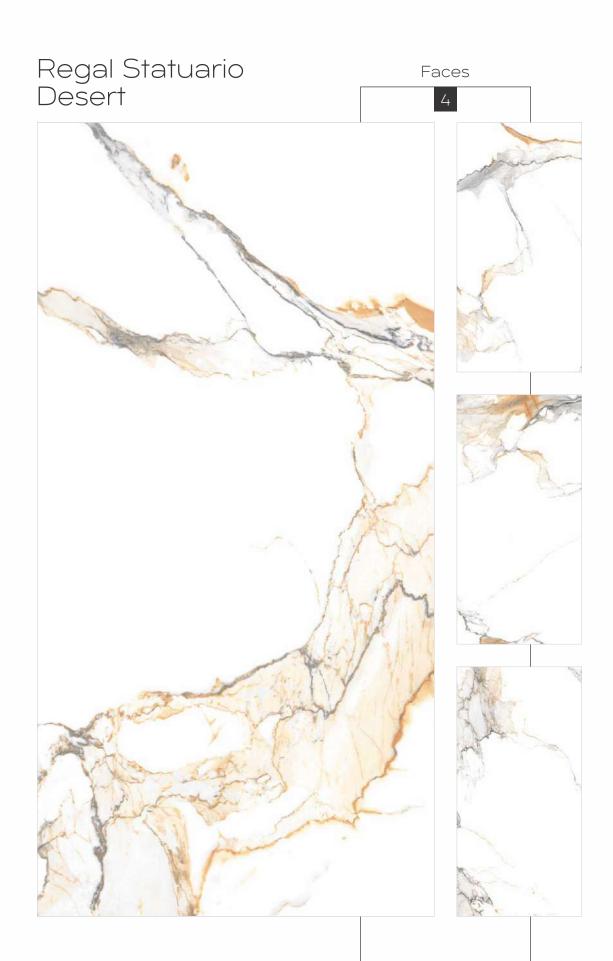

de the ultimate comfort and luxurious experience with their fine functionalities and high-end quality.





800x 1600mm







High trenath

Maintenance Free

Eco Friendl







Random Designs

<0.08% water absorption

Chemic













High gloss
Black High Gloss
Glossy
Carving
Rustic
Rustic With Glossy Ink
Prismatic
Metallic
Matt



High Gloss



























## Black High Gloss FINISH



800x1600mm























































































































































































































































Regal Breccia Aurora Mirror Book Match AB

















































































































































































































Carving Finish

LASTRA
THE NEXT GEN SLAB

800x1600mm Colour Moods









Rustic



Rustic Finish

800x1600mm

Colour Moods



Regal Symphony Blanco

Faces























# Rustic With Glossy Ink FINISH



800x1600mm



















Regal Cloudy Metal Orange Faces 3





































### Instructions

### Handling

For handling the slabs, as well as for cutting and laying, CREANZA recommends the use of a kit of devices designed especially for large sizes. To increase rigidity and limit twisting, use a system composed of parallel and transverse guides







Reinforced Trolley for slab tile

### Cutting & Drilling

### 1. Side Cutting Process