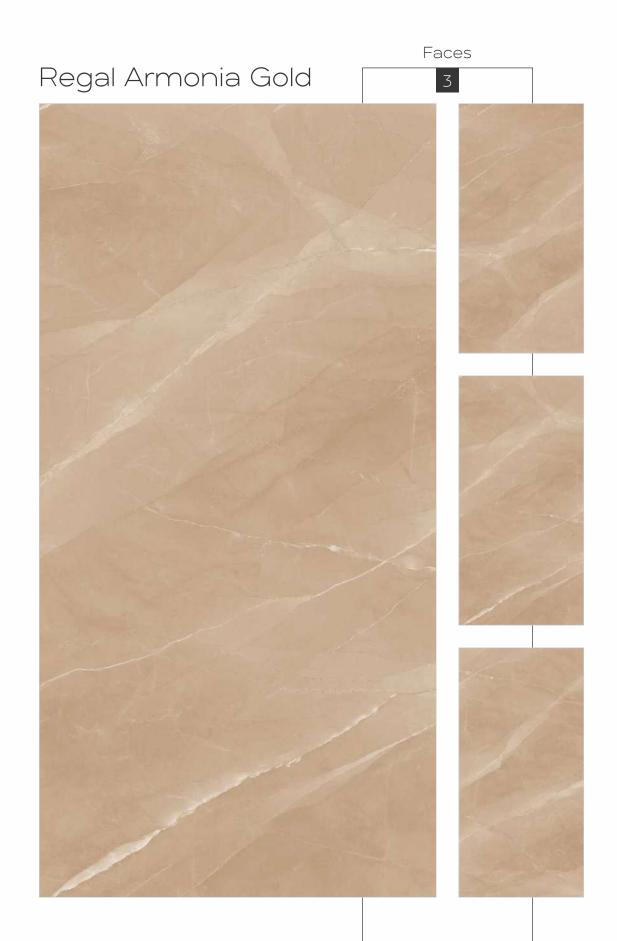

igh-end quality.





800x 1600mm







High trenath

Maintenance Free

Eco Friendl







Random Designs

<0.08% water absorption

Chemic













High gloss
Black High Gloss
Glossy
Carving
Rustic
Rustic With Glossy Ink
Prismatic
Metallic
Matt



High Gloss



























## Black High Gloss FINISH



800x1600mm























































































































































































































































Regal Breccia Aurora Mirror Book Match AB

















































































































































































































Carving Finish

LASTRA
THE NEXT GEN SLAB

800x1600mm Colour Moods









Rustic



Rustic Finish

800x1600mm

Colour Moods



Regal Symphony Blanco

Faces























# Rustic With Glossy Ink FINISH



800x1600mm



















Regal Cloudy Metal Orange Faces 3





































### Instructions

### Handling

For handling the slabs, as well as for cutting and laying, CREANZA recommends the use of a kit of devices designed especially for large sizes. To increase rigidity and limit twisting, use a system composed of parallel and transverse guides







Reinforced Trolley for slab tile

### Cutting & Drilling

### 1. Side Cutting Process



1. Cutting Unit

### 2. Centre Cutting Process



1. Non Percussion Drill

### 3. Cent