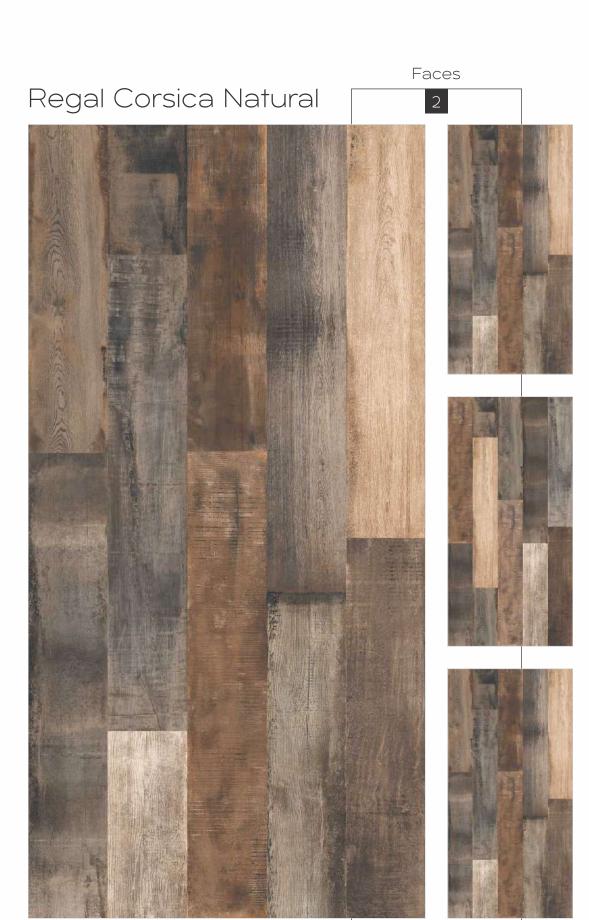

## Black High Gloss FINISH

800x1600mm

Regal Breccia Aurora Mirror Book Match AB

Carving Finish

LASTRA
THE NEXT GEN SLAB

800x1600mm Colour Moods

Rustic

Rustic Finish

800x1600mm

Colour Moods

Regal Symphony Blanco

Faces