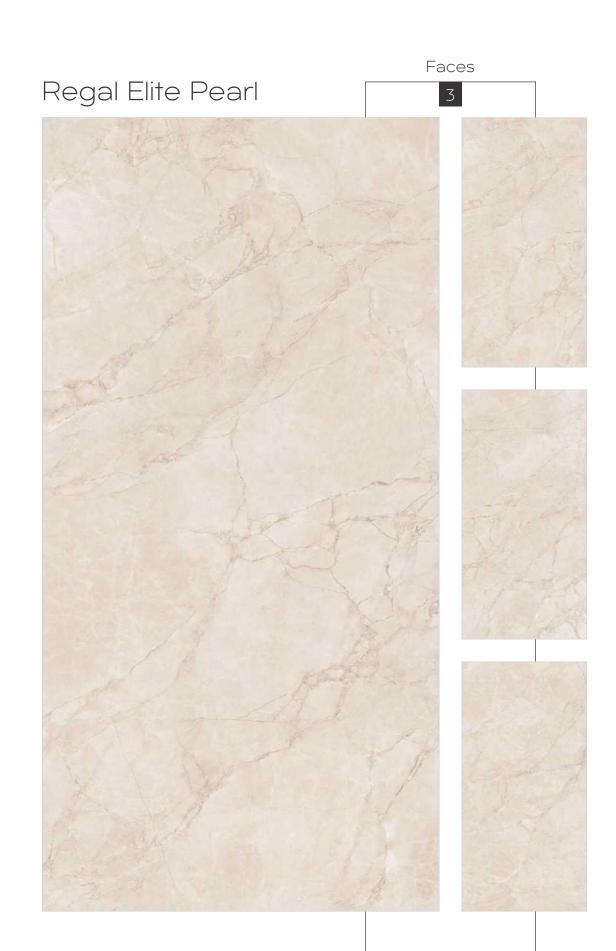

deas for the future!



## An exceptional Collection

CREANZA provides an extraordinary collection of tiles that are available in diverse designs. These tiles are crafted to perfection to provide the ultimate comfort and luxurious experience with their fine functionalities and high-end quality.





800x 1600mm







High trenath

Maintenance Free

Eco Friendl







Random Designs

<0.08% water absorption

Chemic













High gloss
Black High Gloss
Glossy
Carving
Rustic
Rustic With Glossy Ink
Prismatic
Metallic
Matt



High Gloss



























## Black High Gloss FINISH



800x1600mm























































































































































































































































Regal Breccia Aurora Mirror Book Match AB

















































































































































































































Carving Finish

LASTRA
THE NEXT GEN SLAB

800x1600mm Colour Moods









Rustic



Rustic Finish

800x1600mm

Colour Moods



Regal Symphony Blanco

Faces























# Rustic With Glossy Ink FINISH



800x1600mm



















Regal Cloudy Metal Orange Faces 3





































### Instructions

### Handling

For handling the slabs, as well as for cutting and laying, CREANZA recommends the use of a kit of devices designed especially for large sizes.