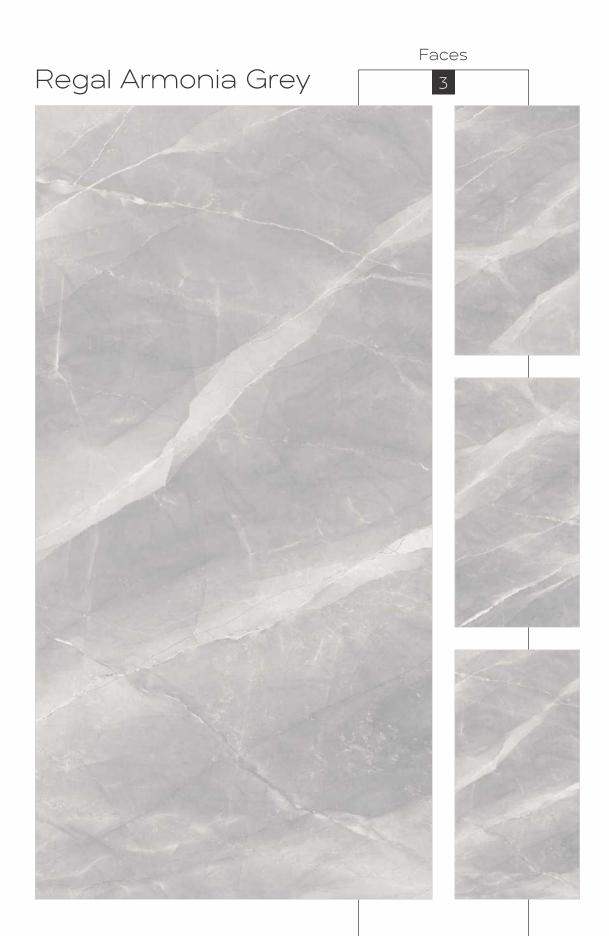

ality.





800x 1600mm







High trenath

Maintenance Free

Eco Friendl







Random Designs

<0.08% water absorption

Chemic













High gloss
Black High Gloss
Glossy
Carving
Rustic
Rustic With Glossy Ink
Prismatic
Metallic
Matt



High Gloss



























## Black High Gloss FINISH



800x1600mm























































































































































































































































Regal Breccia Aurora Mirror Book Match AB

















































































































































































































Carving Finish

LASTRA
THE NEXT GEN SLAB

800x1600mm Colour Moods









Rustic



Rustic Finish

800x1600mm

Colour Moods



Regal Symphony Blanco

Faces























# Rustic With Glossy Ink FINISH



800x1600mm



















Regal Cloudy Metal Orange Faces 3





































### Instructions

### Handling

For handling the slabs, as well as for cutting and laying, CREANZA recommends the use of a kit of devices designed especially for large sizes. To increase rigidity and limit twisting, use a system composed of parallel and transverse guides







Reinforced Trolley for slab tile

### Cutting & Drilling

### 1. Side Cutting Process



1. Cutting Unit

### 2. Centre Cutting Process



1. Non Percussion Drill

### 3. Centre Drillin