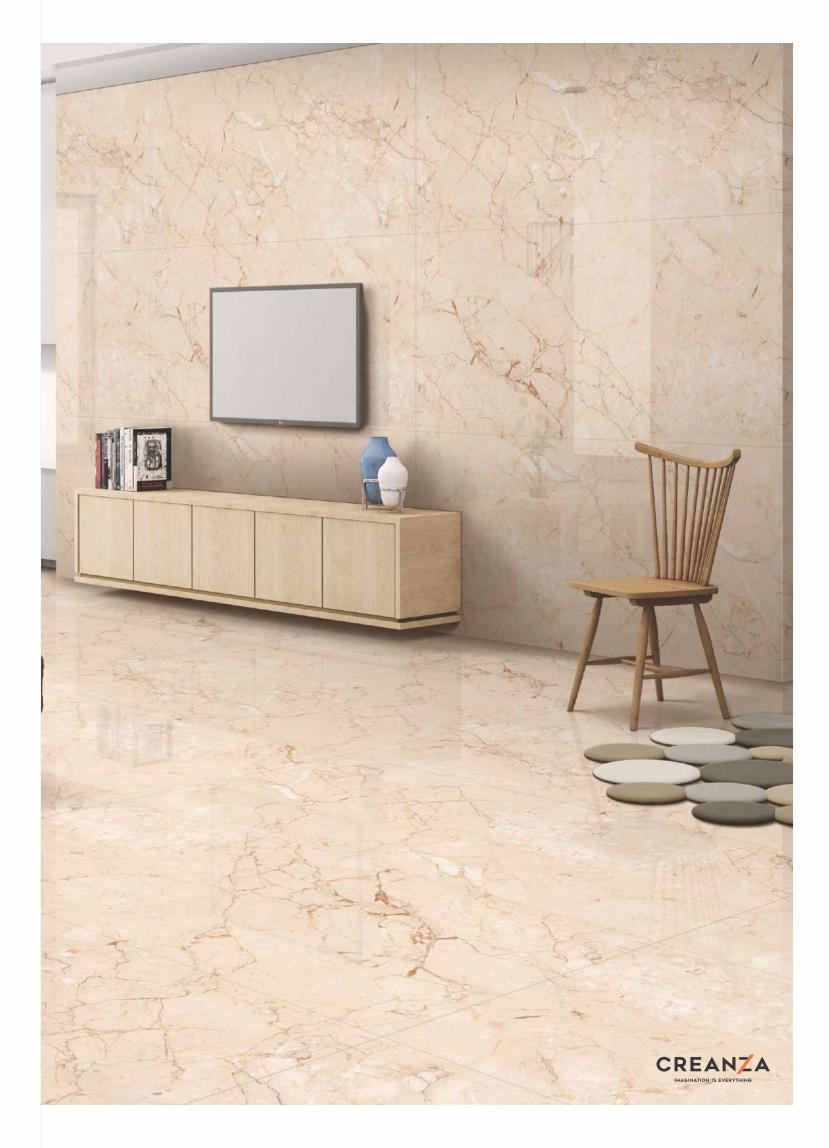

ns. These tiles are crafted to perfection to provide the ultimate comfort and luxurious experience with their fine functionalities and high-end quality.





800x 1600mm







High trenath

Maintenance Free

Eco Friendl







Random Designs

<0.08% water absorption

Chemic













High gloss
Black High Gloss
Glossy
Carving
Rustic
Rustic With Glossy Ink
Prismatic
Metallic
Matt



High Gloss



























## Black High Gloss FINISH



800x1600mm























































































































































































































































Regal Breccia Aurora Mirror Book Match AB

















































































































































































































Carving Finish

LASTRA
THE NEXT GEN SLAB

800x1600mm Colour Moods









Rustic



Rustic Finish

800x1600mm

Colour Moods



Regal Symphony Blanco

Faces























# Rustic With Glossy Ink FINISH



800x1600mm



















Regal Cloudy Metal Orange Faces 3





































### Instructions

### Handling

For handling the slabs, as well as for cutting and laying, CREANZA recommends the use of a kit of devices designed especially for large sizes. To increase rigidity and limit twisting, use a system composed of parallel and transverse guides







Reinforced Trolley for slab tile

### C