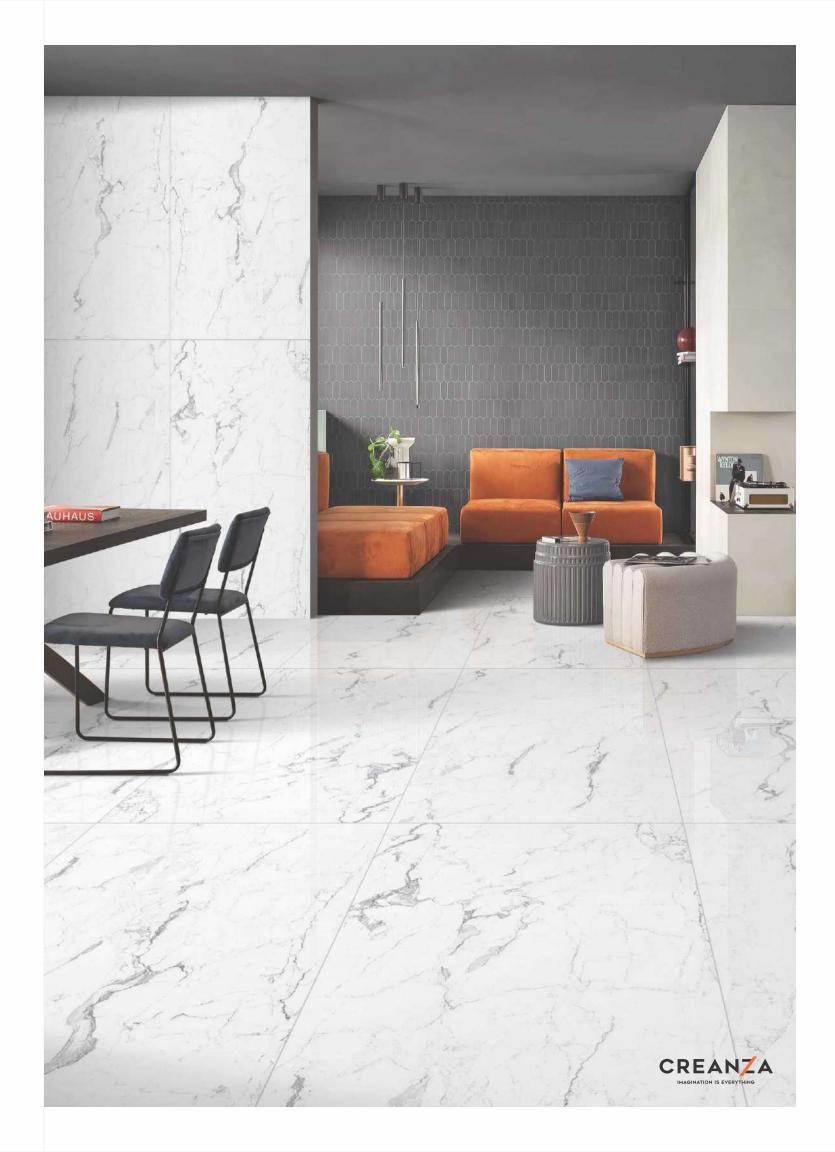

growth and progress. Marching ahead on the bright path of achievement we are bringing a new thought process for the best results. Ideas for the future!



## An exceptional Collection

CREANZA provides an extraordinary collection of tiles that are available in diverse designs. These tiles are crafted to perfection to provide the ultimate comfort and luxurious experience with their fine functionalities and high-end quality.





800x 1600mm







High trenath

Maintenance Free

Eco Friendl







Random Designs

<0.08% water absorption

Chemic













High gloss
Black High Gloss
Glossy
Carving
Rustic
Rustic With Glossy Ink
Prismatic
Metallic
Matt



High Gloss



























## Black High Gloss FINISH



800x1600mm























































































































































































































































Regal Breccia Aurora Mirror Book Match AB

















































































































































































































Carving Finish

LASTRA
THE NEXT GEN SLAB

800x1600mm Colour Moods









Rustic



Rustic Finish

800x1600mm

Colour Moods



Regal Symphony Blanco

Faces























# Rustic With Glossy Ink FINISH



800x1600mm



















Regal Cloudy Metal Orange Faces 3





































### Instructions

### Handling

For handlin