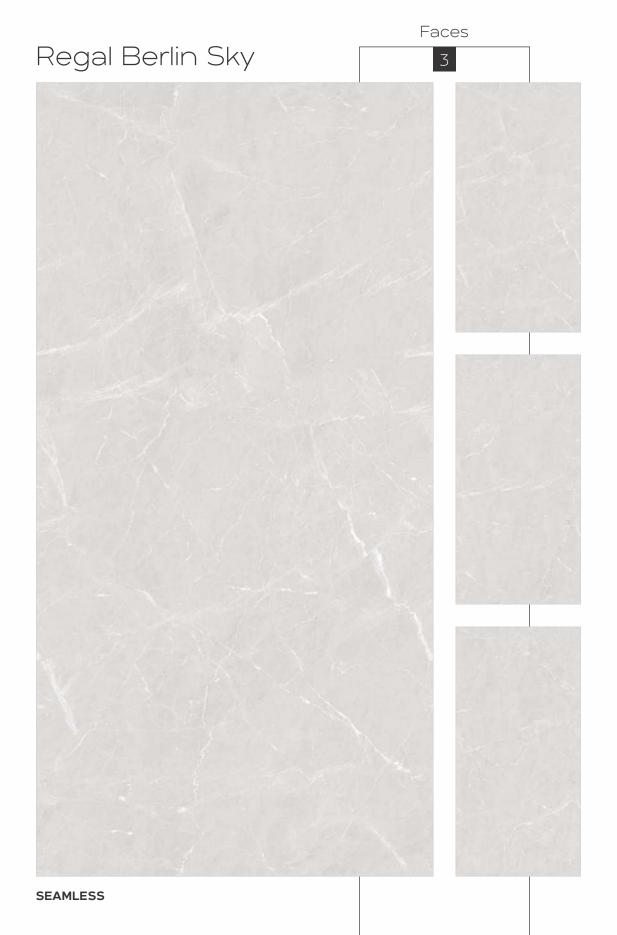

are available in diverse designs. These tiles are crafted to perfection to provide the ultimate comfort and luxurious experience with their fine functionalities and high-end quality.





800x 1600mm







High trenath

Maintenance Free

Eco Friendl







Random Designs

<0.08% water absorption

Chemic













High gloss
Black High Gloss
Glossy
Carving
Rustic
Rustic With Glossy Ink
Prismatic
Metallic
Matt



High Gloss



























## Black High Gloss FINISH



800x1600mm























































































































































































































































Regal Breccia Aurora Mirror Book Match AB

















































































































































































































Carving Finish

LASTRA
THE NEXT GEN SLAB

800x1600mm Colour Moods









Rustic



Rustic Finish

800x1600mm

Colour Moods



Regal Symphony Blanco

Faces























# Rustic With Glossy Ink FINISH



800x1600mm



















Regal Cloudy Metal Orange Faces 3





































### Instructions

### Handling

For handling the slabs, as well as for cutting and laying, CREANZA recommends the use of a kit of devices designed especially for large sizes. To increase rigidity and limit twisting, use a system composed of parallel and transverse guides







Reinforce