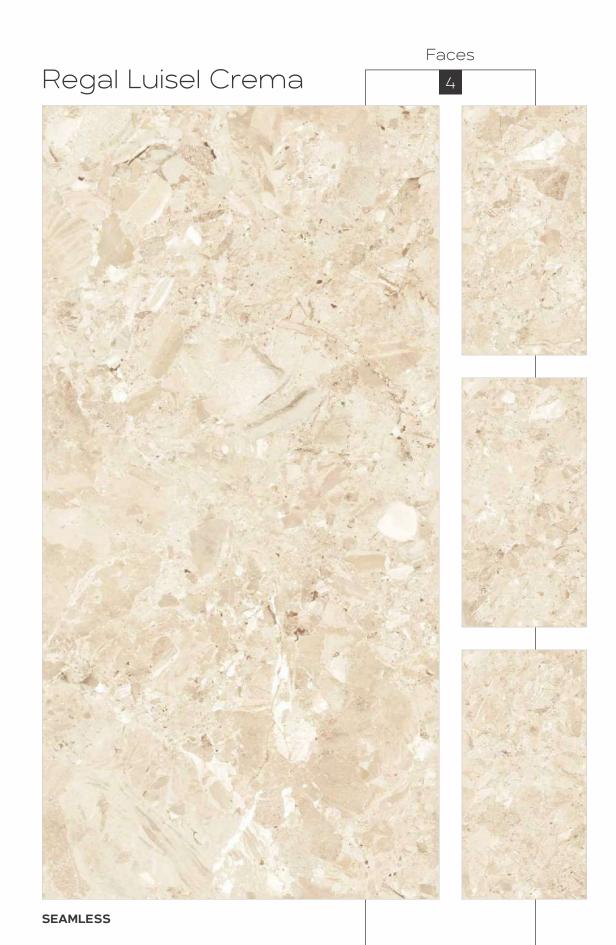

e in diverse designs. These tiles are crafted to perfection to provide the ultimate comfort and luxurious experience with their fine functionalities and high-end quality.





800x 1600mm







High trenath

Maintenance Free

Eco Friendl







Random Designs

<0.08% water absorption

Chemic













High gloss
Black High Gloss
Glossy
Carving
Rustic
Rustic With Glossy Ink
Prismatic
Metallic
Matt



High Gloss



























## Black High Gloss FINISH



800x1600mm























































































































































































































































Regal Breccia Aurora Mirror Book Match AB

















































































































































































































Carving Finish

LASTRA
THE NEXT GEN SLAB

800x1600mm Colour Moods









Rustic



Rustic Finish

800x1600mm

Colour Moods



Regal Symphony Blanco

Faces























# Rustic With Glossy Ink FINISH



800x1600mm



















Regal Cloudy Metal Orange Faces 3





































### Instructions

### Handling

For handling the slabs, as well as for cutting and laying, CREANZA recommends the use of a kit of devices designed especially for large sizes. To increase rigidity and limit twisting, use a system composed of parallel and transverse guides







Reinforced Trolley fo