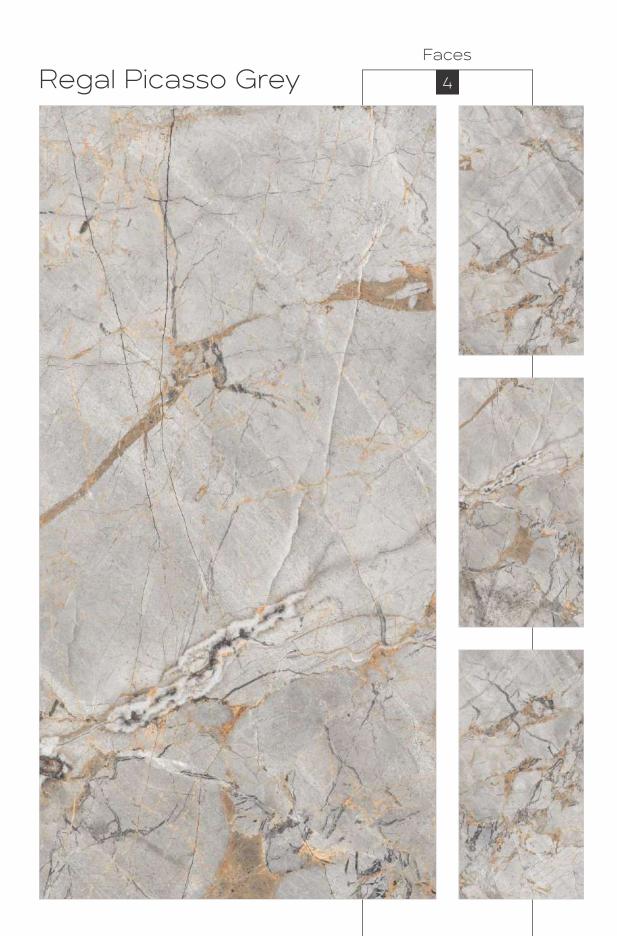

## Black High Gloss FINISH

800x1600mm

Regal Breccia Aurora Mirror Book Match AB

Carving Finish

LASTRA
THE NEXT GEN SLAB

800x1600mm Colour Moods

Rustic

Rustic Finish

800x1600mm

Colour Moods

Regal Symphony Blanco

Faces