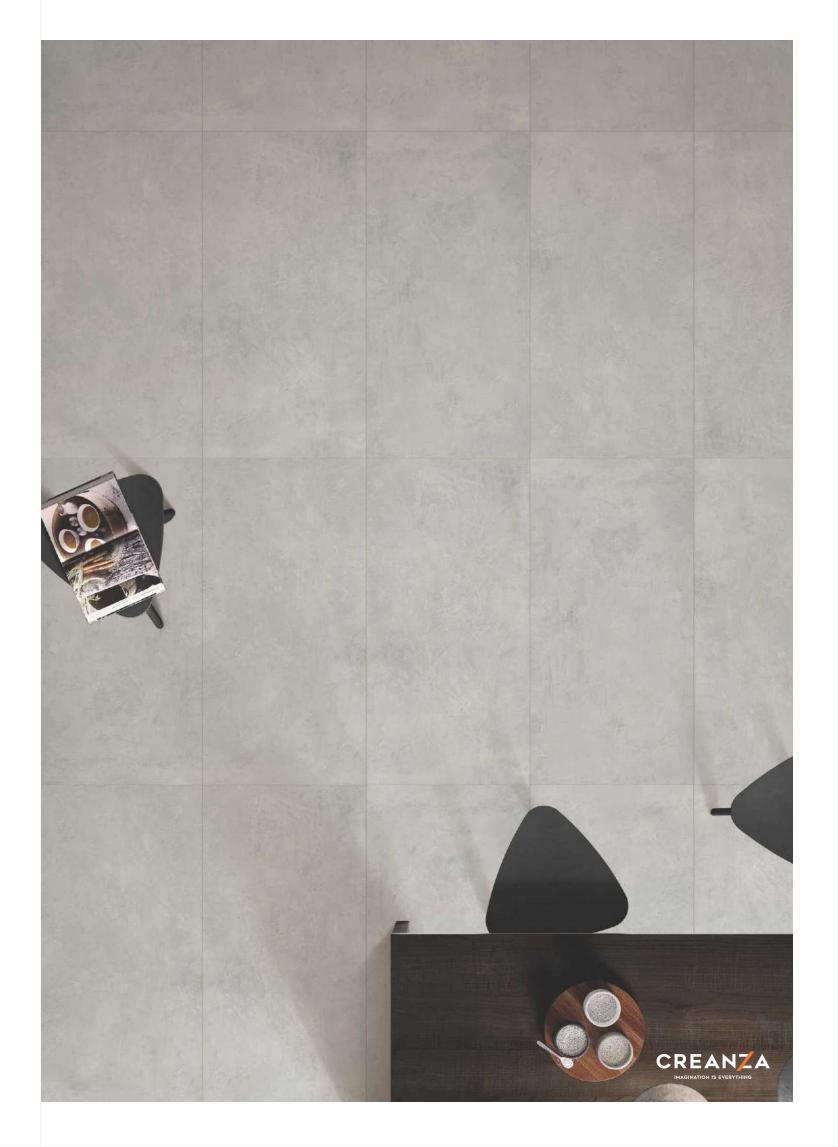

ic
Rustic With Glossy Ink
Prismatic
Metallic
Matt



High Gloss



























## Black High Gloss FINISH



800x1600mm























































































































































































































































Regal Breccia Aurora Mirror Book Match AB

















































































































































































































Carving Finish

LASTRA
THE NEXT GEN SLAB

800x1600mm Colour Moods









Rustic



Rustic Finish

800x1600mm

Colour Moods



Regal Symphony Blanco

Faces























# Rustic With Glossy Ink FINISH



800x1600mm



















Regal Cloudy Metal Orange Faces 3





































### Instructions

### Handling

For handling the slabs, as well as for cutting and laying, CREANZA recommends the use of a kit of devices designed especially for large sizes. To increase rigidity and limit twisting, use a system composed of parallel and transverse guides







Reinforced Trolley for slab tile

### Cutting & Drilling

### 1. Side Cutting Process



1. Cutting Unit

### 2. Centre Cutting Process



1. Non Percussion Drill

### 3. Centre Drilling Process



1. Round Cut with Diamond Blade Drill

2. Cutting of Tile



2. Cut with Diamond Blade Angle Grinder



3. Refining Smooth Rough Edges With A Diamond Polishing Pad



3. Refinin