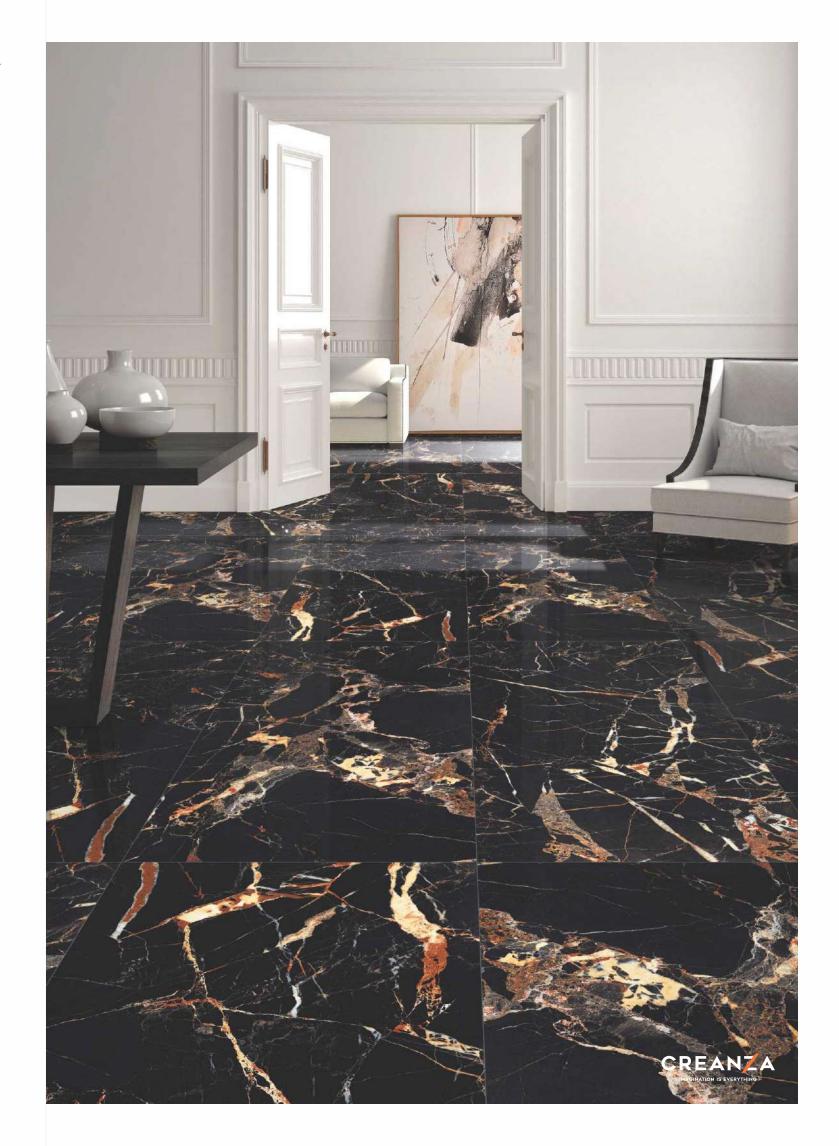

## Black High Gloss FINISH

800x1600mm

Regal Breccia Aurora Mirror Book Match AB

Carving Finish

LASTRA
THE NEXT GEN SLAB

800x1600mm Colour Moods

Rustic

Rustic Finish