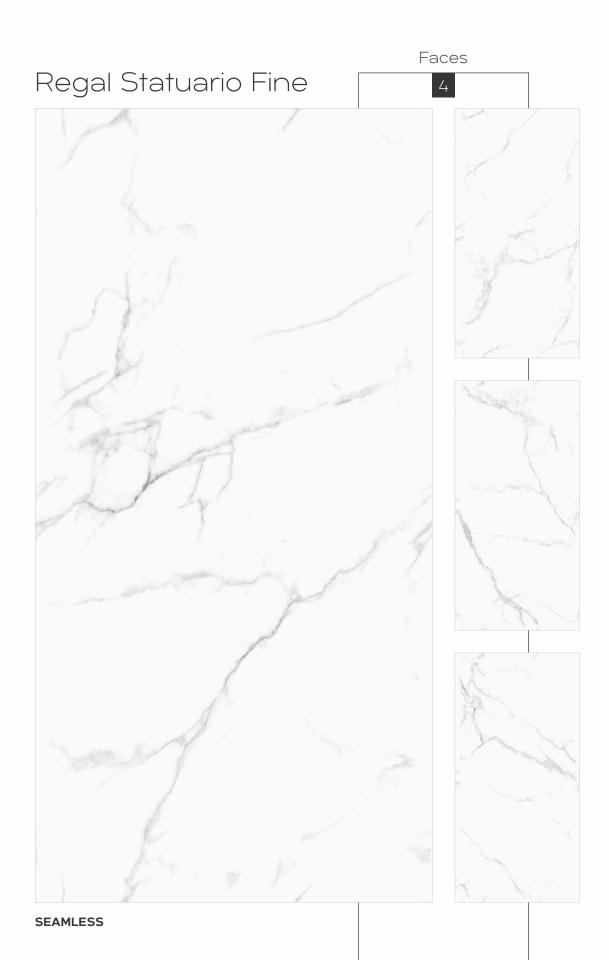

800x 1600mm

High trenath

Maintenance Free

Eco Friendl

Random Designs

<0.08% water absorption

Chemic

High gloss
Black High Gloss
Glossy
Carving
Rustic
Rustic With Glossy Ink
Prismatic
Metallic
Matt