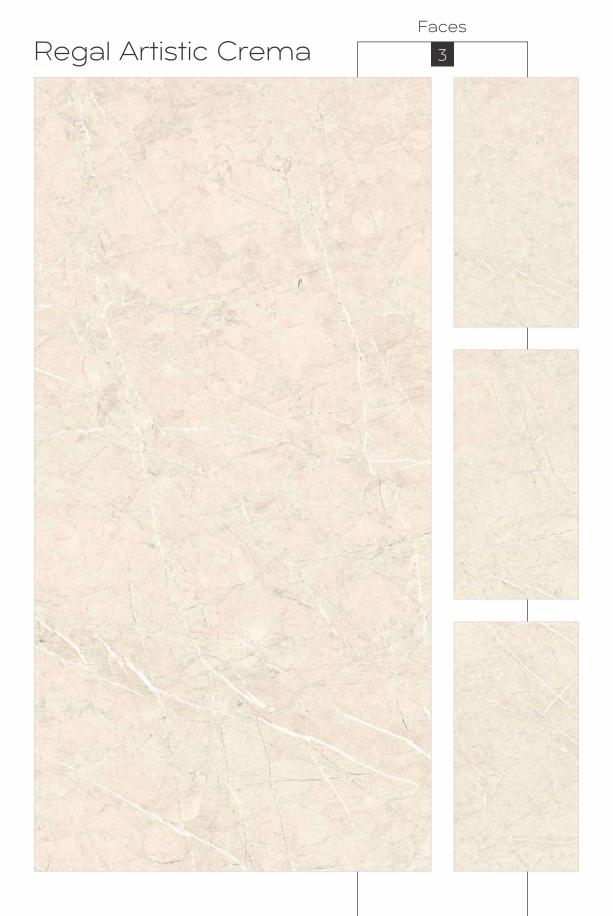

1600mm







High trenath

Maintenance Free

Eco Friendl







Random Designs

<0.08% water absorption

Chemic













High gloss
Black High Gloss
Glossy
Carving
Rustic
Rustic With Glossy Ink
Prismatic
Metallic
Matt



High Gloss



























## Black High Gloss FINISH



800x1600mm























































































































































































































































Regal Breccia Aurora Mirror Book Match AB

















































































































































































































Carving Finish

LASTRA
THE NEXT GEN SLAB

800x1600mm Colour Moods









Rustic



Rustic Finish

800x1600mm

Colour Moods



Regal Symphony Blanco

Faces























# Rustic With Glossy Ink FINISH



800x1600mm



















Regal Cloudy Metal Orange Faces 3





































### Instructions

### Handling

For handling the slabs, as well as for cutting and laying, CREANZA recommends the use of a kit of devices designed especially for large sizes. To increase rigidity and limit twisting, use a system composed of parallel and transverse guides







Reinforced Trolley for slab tile

### Cutting & Drilling

### 1. Side Cutting Process



1. Cutting Unit

### 2. Centre Cutting Process



1. Non Percussion Drill

### 3. Centre Drilling Process



1.